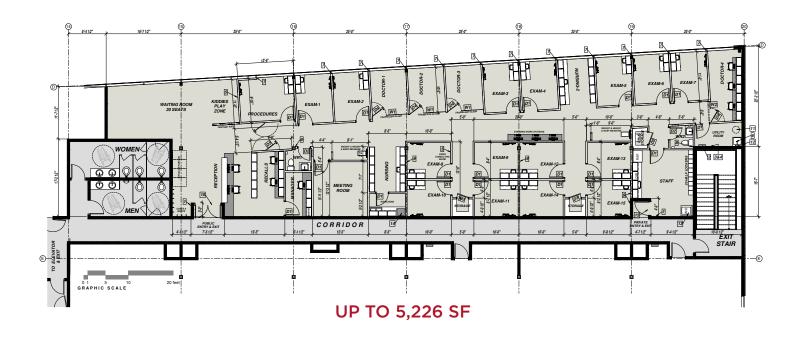

## **PROPERTY DETAILS**

Municipal Address: 4432 Calgary Trail, Edmonton, AB

Zoning: DC2

Area Available: Up to 5,226 SF

**Description:** Well developed medical

space with reception and waiting room, 15 examination rooms, meeting room, 2 procedure

rooms, 2 nursing stations, shared doctor's office, staff

room and washrooms

**Lease Rate:** • Option 1: Up to entire space at

\$25.00 PSF

Option 2: Individual exam rooms

at \$1,675.00 per month gross

Additional Rent: \$20.50/SF, plus in-suite janitorial

## FLOOR PLAN