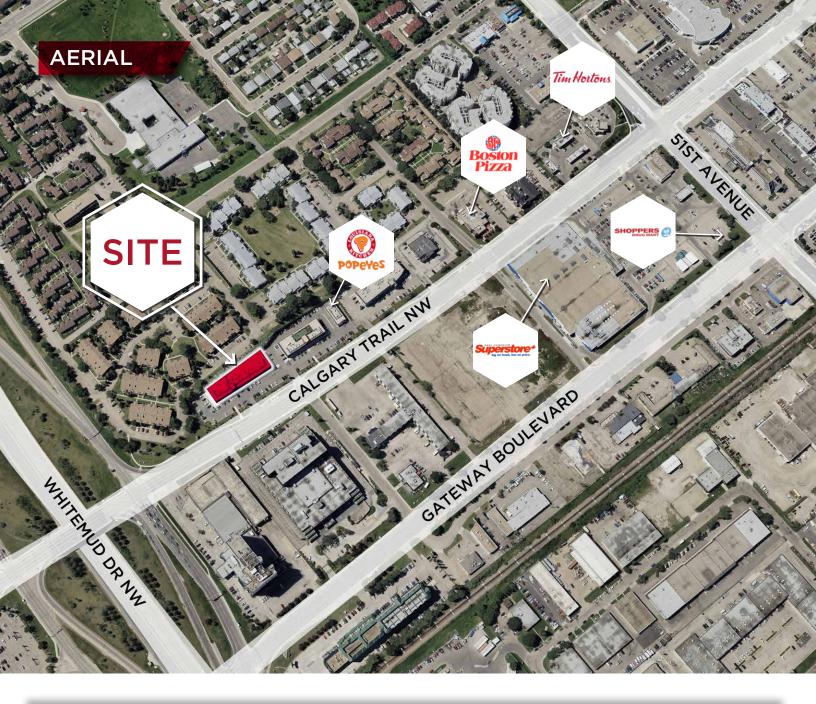

## UP TO 5,226 SF OF HIGH-END MEDICAL SPACE ON SECOND FLOOR PROPERTY HIGHLIGHTS

- Situated just a few blocks from the busy intersection of Whitemud Drive and Calgary Trail, this location has high traffic counts with 40,500 vehicles per weekday average, and great visibility along Calgary Trail.
- Pylon and building signage options available
- · Building has elevator access to second floor and security & after hours access control
- Flexible area available from individual exam room space up to 5.226 SF
- Close amenities include hotels, restaurants and coffee shops, Southgate Shopping Mall, professional offices and more
- · Abundance of surface parking stalls at no cost and electric charging stations on site
- Easy accessibility to major arterial routes and 20 minutes to Edmonton International Airport