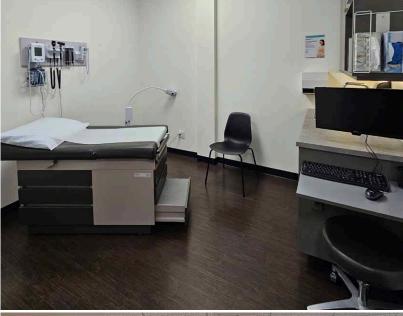

## **PROPERTY DETAILS**

Municipal Address: 4432 Calgary Trail, Edmonton, AB

Zoning: DC2

Area Available: Up to 5,226 SF

**Description:** Well developed medical

space with reception and waiting room, 15 examination rooms, meeting room, 2 procedure

rooms, 2 nursing stations, shared doctor's office, staff

room and washrooms

**Lease Rate:** • Option 1: Up to entire space at

\$25.00 PSF

Option 2: Individual exam rooms

at \$1,675.00 per month gross

Additional Rent: \$20.50/SF, plus in-suite janitorial

## PROPERTY PHOTOS

Shane Asbell
Partner
780 917 8346
shane.asbell@cwedm.com

Scott Vreeland
Associate Partner
780 702 9477
scott.vreeland@cwedm.com

**Jacob Dykstra**Senior Associate
780 702 5825
jacob.dykstra@cwedm.com