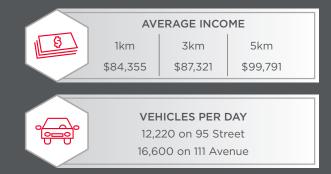

| 808080     | POPULATION |        |         |
|------------|------------|--------|---------|
|            | 1km        | 3km    | 5km     |
| มนามนา     | 12,375     | 80,733 | 218,514 |
|            |            |        |         |
| HOUSEHOLDS |            |        |         |
|            | 1km        | 3km    | 5km     |
|            | 2,564      | 15,660 | 46,737  |