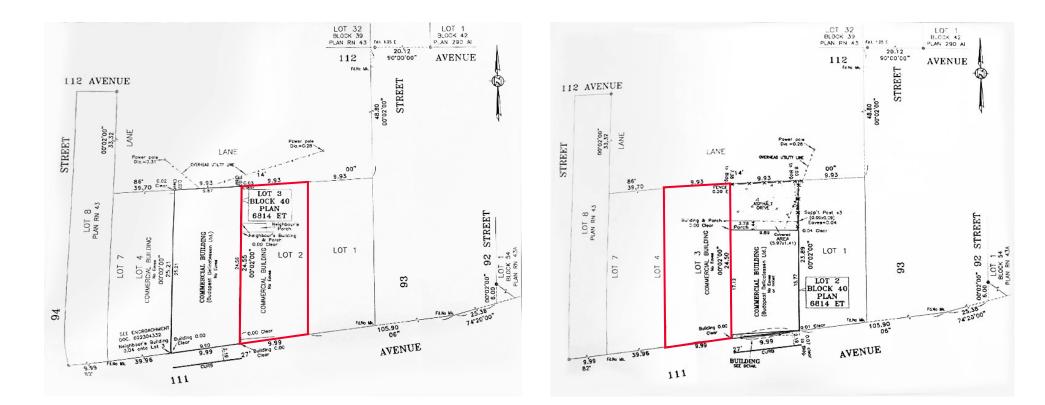

#### **REAL PROPERTY REPORT PLANS**

Seif Jiwaji Senior Associate 780 905 7143 seif.jiwaji@cwedm.com

Cushman & Wakefield Edmonton is independently owned and operated / A Member of the Cushman & Wakefield Alliance. No warranty or representation express or implied is made to the accuracy or completeness of the information contained herein, and same is submitted subject to errors, omissions, change of price, rental or other conditions, withdrawal without notice, and to any special listing conditions imposed by the property owner(s). As applicable, we make no representation as to the condition of the property for properties in question. March 21, 2024

### PROPERTY DETAILS

6699616

MUNICIPAL ADDRESS 9306 & 9310 - 111 Avenue NW, Edmonton, AB

LEGAL DESCRIPTION Plan 6814ET, Block 40, Lot 2 & 3

ZONING Mixed Use (MU H16 F3.5 CF)

> NEIGHBOURHOOD Alberta Avenue

BUILDING SIZE 4,570 SF