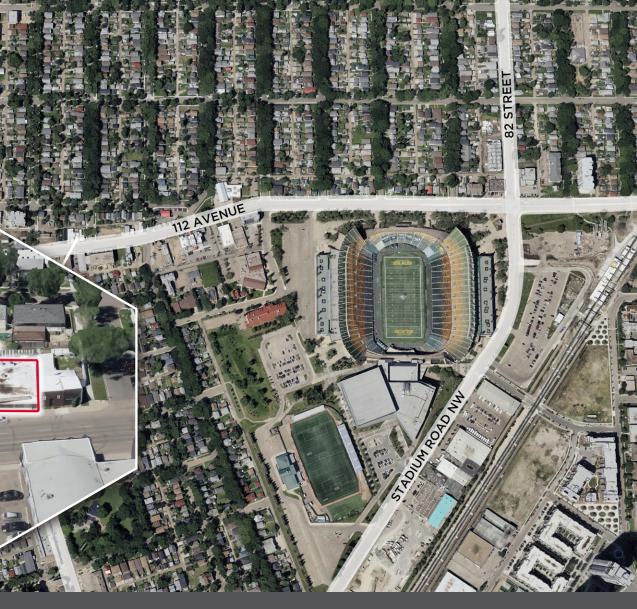

### PROPERTY DETAILS

6699616

MUNICIPAL ADDRESS 9306 & 9310 - 111 Avenue NW, Edmonton, AB

LEGAL DESCRIPTION Plan 6814ET, Block 40, Lot 2 & 3

ZONING Mixed Use (MU H16 F3.5 CF)

> NEIGHBOURHOOD Alberta Avenue

BUILDING SIZE 4,570 SF

> **BUILT** 1956

> > 2516

**PROPERTY TAXES 2023** \$13,765

> PROPERTY TAX ASSESSMENT \$595,500

PARKING AREA Ample free street parking

LOT AREA Rectangular

**LOT SIZE** 5,225 SF

UTILITIES All municipal services