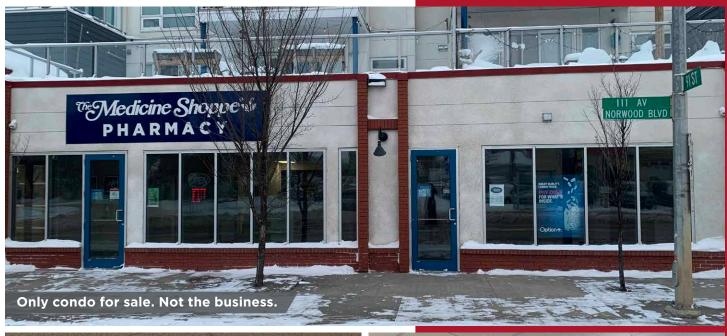

### **PROPERTY PHOTOS**

#### PROPERTY HIGHLIGHTS

- Excellent main floor unit in a mixed-use building (Condo for sale only. Not the business).
- $\bullet$  ± 2,457 SF ideal for any medical, professional or pharmacy uses.
- On-site parking available at the back of the property for customers & owners.
- Great signage opportunity.
- · Located in the McCauley neighborhood.