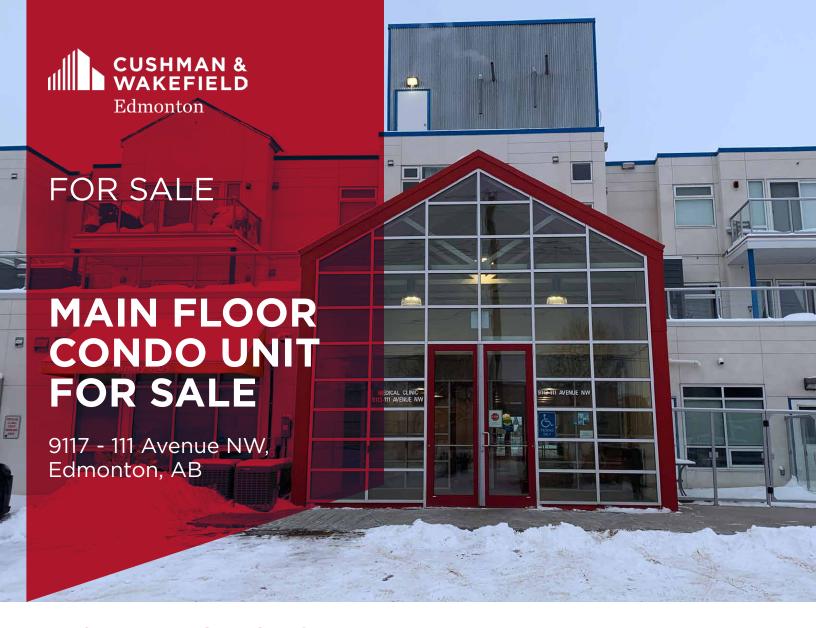

#### PROPERTY HIGHLIGHTS

- Excellent main floor unit in a mixed-use building (Condo for sale only. Not the business).
- $\bullet$  ± 2,457 SF ideal for any medical, professional or pharmacy uses.
- On-site parking available at the back of the property for customers & owners.
- Great signage opportunity.
- · Located in the McCauley neighborhood.

# PROPERTY DETAILS

| Municipal Address: | 9117-111 Avenue NW,<br>Edmonton, AB                    | Property Tax:       | \$22,960.14 (2023)                                         |
|--------------------|--------------------------------------------------------|---------------------|------------------------------------------------------------|
|                    |                                                        | Parking Area:       | Surface available for                                      |
| Legal Description: | Condomium Plan 1723428<br>Unit 15                      |                     | customers & owners                                         |
| Zoning:            | Site Specific Dev Control<br>Provision (DC2 (874) (4)) | Budget Condo Fees:  | \$1,788.61 per month<br>(\$8.73 per SF) for 2024<br>Budget |
| Neighbourhood:     | McCauley                                               | Asking Price:       | \$897,000 (\$365 per SF)                                   |
| Building Size:     | ± 2,457 SF                                             | Taxes:              | \$9.34 per SF                                              |
| Built:             | 2017                                                   | Condo fees & taxes: | \$18.07 per SF                                             |