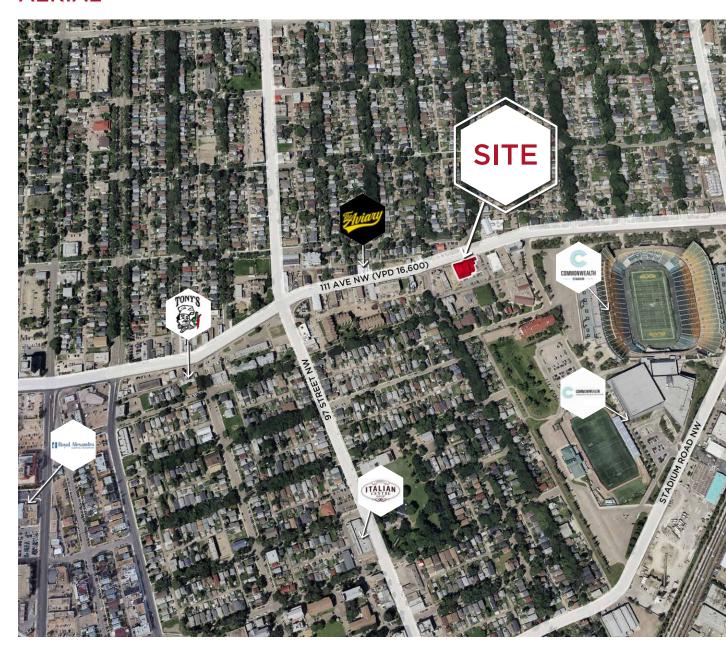

m Plan 1723428<br>Unit 15                      |                     | customers & owners                                         |
| Zoning:            | Site Specific Dev Control<br>Provision (DC2 (874) (4)) | Budget Condo Fees:  | \$1,788.61 per month<br>(\$8.73 per SF) for 2024<br>Budget |
| Neighbourhood:     | McCauley                                               | Asking Price:       | \$897,000 (\$365 per SF)                                   |
| Building Size:     | ± 2,457 SF                                             | Taxes:              | \$9.34 per SF                                              |
| Built:             | 2017                                                   | Condo fees & taxes: | \$18.07 per SF                                             |

## **AERIAL**



### **PROPERTY PHOTOS**









#### **DEMOGRAPHICS**













Stefanie Orsini
Senior Associate
780 701 3290
stefanie.orsini@cwedm.com

Karina Lopez
Senior Associate
780 429 9393
karina.lopez@cwedm.com