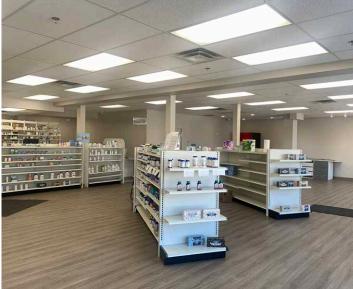

# PROPERTY PHOTOS

#### PROPERTY HIGHLIGHTS

- Excellent main floor unit in a mixed-use building (Condo for sale only. Not the business).
- ± 2,457 SF ideal for any medical, professional or pharmacy uses.
- On-site parking available at the back of the property for customers & owners.
- Great signage opportunity.
- · Located in the McCauley neighborhood.