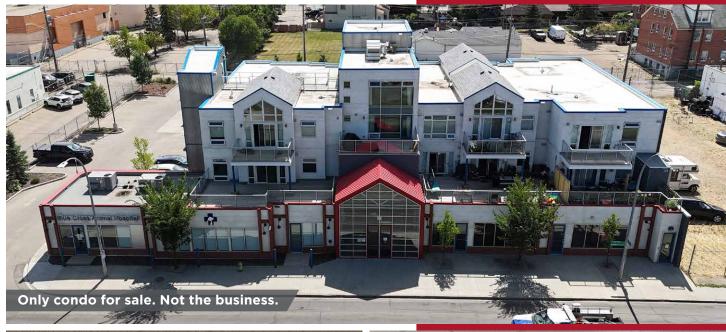

# PROPERTY PHOTOS

#### PROPERTY HIGHLIGHTS

- Excellent main floor unit in a mixed-use building (Condo for sale only. Not the business).
- ± 2,457 SF ideal for any medical, professional or pharmacy uses.
- On-site parking available at the back of the property for customers & owners.
- Great signage opportunity.
- · Located in the McCauley neighborhood.