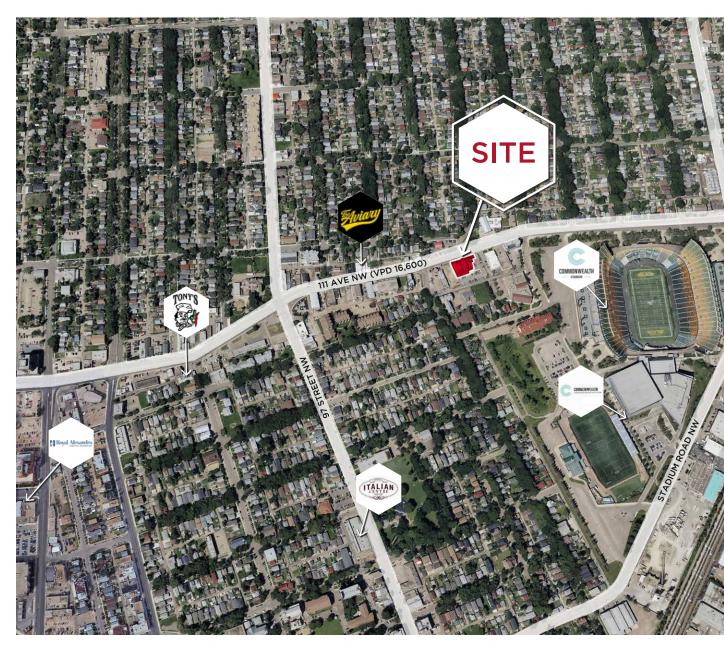

per SF) for 2024 |
| Zoning:            | Site Specific Dev Control<br>Provision (DC2 (874) (4)) | Asking Price:       | \$897,000 (\$365 per SF)                         |
| Neighbourhood:     | McCauley                                               |                     | \$725,000 (\$295.07 per SF)                      |
| Building Size:     | ± 2,457 SF                                             | Taxes:              | \$9.34 per SF                                    |
| Built:             | 2017                                                   | Condo fees & taxes: | \$18.07 per SF                                   |
| Property Tax:      | \$22,960.14 (2023)                                     | Availability:       | June 1, 2024                                     |

## **AERIAL**



# PROPERTY PHOTOS









#### **DEMOGRAPHICS**













Jeff McCammon, CCIM
Senior Associate
780 445 0026
jeff.mccammon@cwedm.com

Nicholas Hrebien
Senior Associate
780 917 8345
nicholas.hrebien@cwedm.com

Doug Bauer Senior Associate 780 991 6456 doug.bauer@cwedm.com