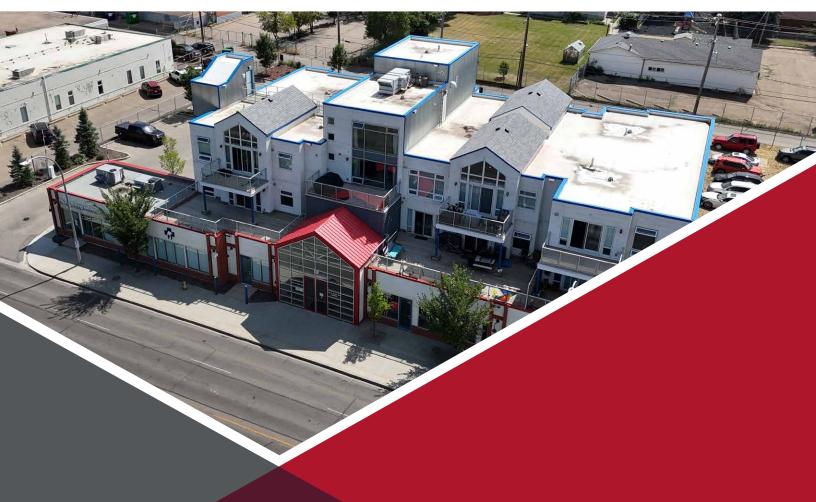

Control<br>Provision (DC2 (874) (4)) | Asking Price:       | \$897,000 (\$365 per SF)                         |
| Neighbourhood:     | McCauley                                               |                     | \$725,000 (\$295.07 per SF)                      |
| Building Size:     | ± 2,457 SF                                             | Taxes:              | \$9.34 per SF                                    |
| Built:             | 2017                                                   | Condo fees & taxes: | \$18.07 per SF                                   |
| Property Tax:      | \$22,960.14 (2023)                                     | Availability:       | June 1, 2024                                     |

## **AERIAL**



# PROPERTY PHOTOS









#### **DEMOGRAPHICS**













Jeff McCammon, CCIM
Senior Associate
780 445 0026
jeff.mccammon@cwedm.com

Nicholas Hrebien
Senior Associate
780 917 8345
nicholas.hrebien@cwedm.com

Doug Bauer Senior Associate 780 991 6456 doug.bauer@cwedm.com