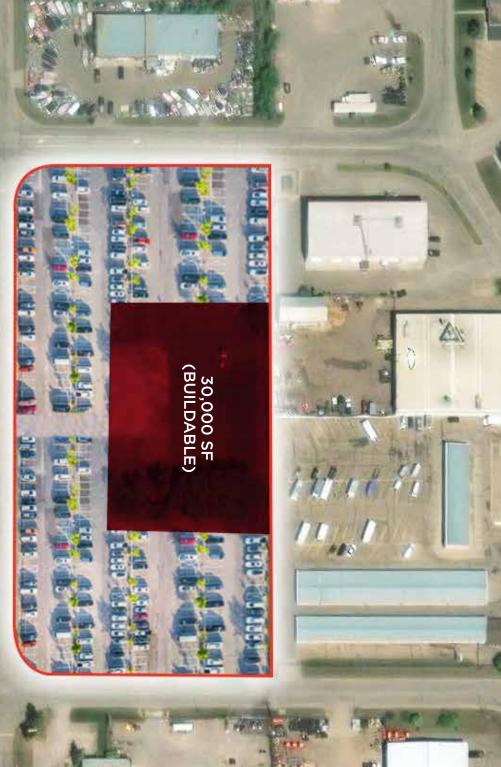

Jamie Topham Partner <u>780 702 4259</u> jamie.topham@cwedm.com

30,000 SF (BUILDABLE)

> Jordan Murray Senior Associate 780 429 9399 jordan.murray@cwedm.com

ET I

ENERS MULDINGS IN

Cody Miner, B.COMM. Sales Assistant 780 702 2982 cody.miner@cwedm.com

### **PROPERTY HIGHLIGHTS**

- Strategically located on the high traffic corner of Gaetz Avenue.
- Adjacent to the neighborhood of Kentwood East which has 845 households
- This site allows for a number of uses such as general retailers, recreation centres, restaurants, office users and commercial service facilities.

# PROPERTY DETAILS

MUNICIPAL ADDRESS 7925 - 50 Avenue, Red Deer, AB

**LEGAL DESCRIPTION** Plan 3329MC, Lot (B)

**ZONING** C4 - Commercial (Major Arterial) District

**NEIGHBOURHOOD** Northlands Industrial Park

> LAND SIZE 2.64 Acres