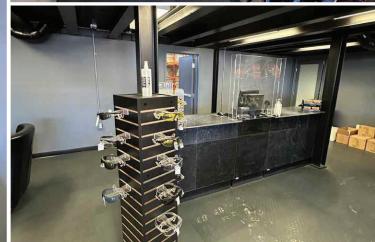

## THE OPPORTUNITY

- Excellent exposure along Gateway Boulevard (31,800 VPD).
- Complete interior renovation completed in 2016. Including (but not limited to) cosmetic updates to floors, paint, and fixtures, upgrades to washrooms, new furnace and hot water tank installation, as well as new electrical and phone lines.
- Main floor consists of open concept showroom, with washrooms, change rooms and customer lounge.
- Main floor showroom & structural mezzanine area are both serviced with air conditioning.
- Structural mezzanine is inclusive of 3 offices, reception area and lunchroom.
- Ample staff and customer parking.
- Due Diligence available
  Phase 1 ESA and RRP completed by Vendor