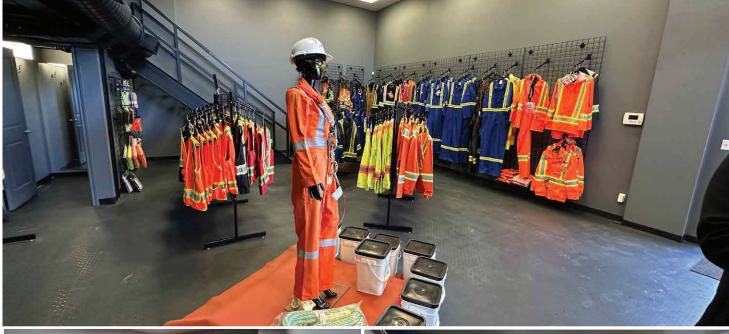

## THE OPPORTUNITY

- Excellent exposure along Gateway Boulevard (31,800 VPD).
- Complete interior renovation completed in 2016. Including (but not limited to) cosmetic updates to floors, paint, and fixtures, upgrades to washrooms, new furnace and hot water tank installation, as well as new electrical and phone lines.
- Main floor consists of open concept showroom, with washrooms, change rooms and customer lounge.
- Main floor showroom & structural mezzanine area are both serviced with air conditioning.
- Structural mezzanine is inclusive of 3 offices, reception area and lunchroom.
- Ample staff and customer parking.
- Due Diligence available
  Phase 1 ESA and RRP completed by Vendor