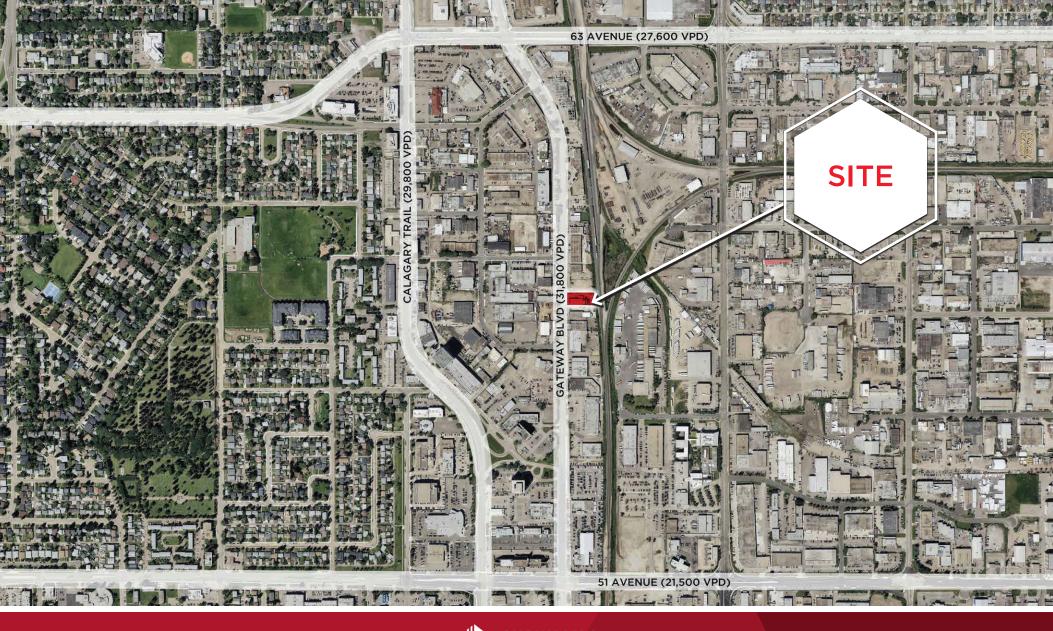

## THE OPPORTUNITY

- Excellent exposure along Gateway Boulevard (31,800 VPD).
- Complete interior renovation completed in 2016. Including (but not limited to) cosmetic updates to floors, paint, and fixtures, upgrades to washrooms, new furnace and hot water tank installation, as well as new electrical and phone lines.
- Main floor consists of open concept showroom, with washrooms, change rooms and customer lounge.
- Main floor showroom & structural mezzanine area are both serviced with air conditioning.
- Structural mezzanine is inclusive of 3 offices, reception area and lunchroom.
- Ample staff and customer parking.
- Due Diligence available
  Phase 1 ESA and RRP completed by Vendor

MARKET Calgary Trail North

SITE COVERAGE RATIO

**BUILDING SIZE** +/- 1,750 SF Main Floor Office/Showroom +/- 3,840 SF Warehouse

+/- 5,590 SF Main Floor 816 SF Structural Office Mezzanine +/- 6,406 SF Total Building Area