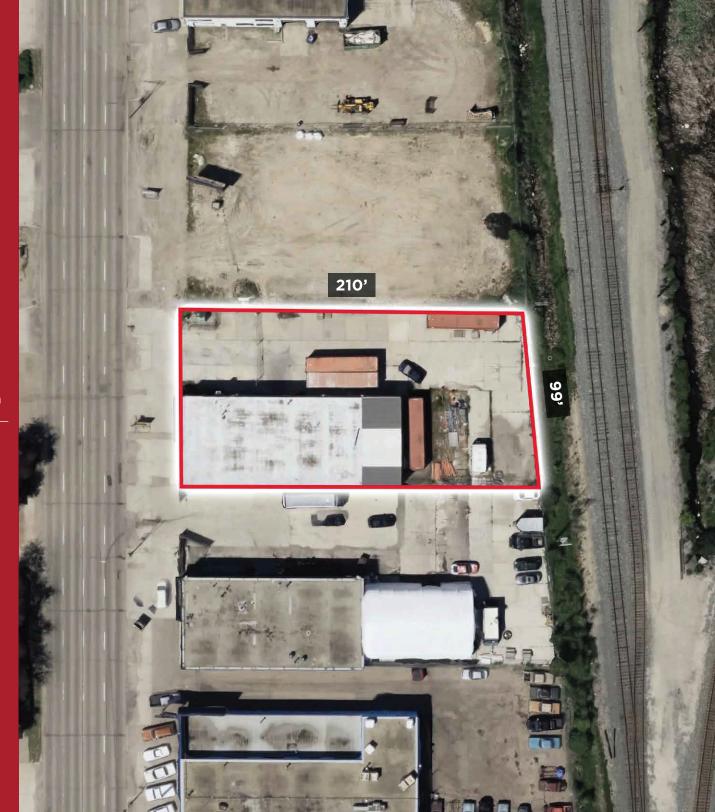

## PROPERTY **DETAILS**

MUNICIPAL ADDRESS 5715 Gateway Boulevard, Edmonton, AB

LEGAL DESCRIPTION Plan 2785MC, Block 92, Lot 10A

**ZONING** IH - Heavy Industrial

YEAR BUILT 1961 Complete interior renovation in 2016

MARKET Calgary Trail North

SITE COVERAGE RATIO

**BUILDING SIZE** +/- 1,750 SF Main Floor Office/Showroom +/- 3,840 SF Warehouse

+/- 5,590 SF Main Floor 816 SF Structural Office Mezzanine +/- 6,406 SF Total Building Area

SITE SIZE 0.50 Acres

LOADING DOORS (1) 16'x14' Grade

**HEATING** Radiant, unit heaters, and forced air

**CEILING HEIGHT** 14'1"

YARD Fenced & hard surfaced

**SALE PRICE** \$2,100,000

**TAXES** \$32,059.23 (2023)