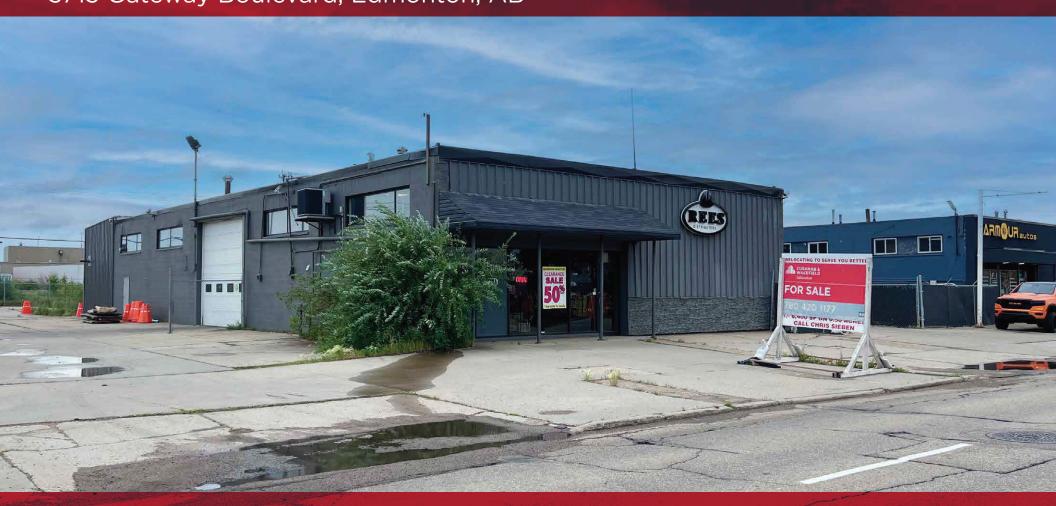

## FOR SALE GATEWAY BOULEVARD COMMERCIAL PROPERTY 5715 Gateway Boulevard, Edmonton, AB

CUSHMAN & WAKEFIELD Edmonton Suite 2700, TD Tower 10088 - 102 Avenue Edmonton, AB T5J 2Z1 www.cwedm.com

Chris Sieben Partner 780 720 0227 chris.sieben@cwedm.com ia

## THE OPPORTUNITY

- Excellent exposure along Gateway Boulevard (31,800 VPD).
- Complete interior renovation completed in 2016. Including (but not limited to) cosmetic updates to floors, paint, and fixtures, upgrades to washrooms, new furnace and hot water tank installation, as well as new electrical and phone lines.
- Main floor consists of open concept showroom, with washrooms, change rooms and customer lounge.
- Main floor showroom & structural mezzanine area are both serviced with air conditioning.
- Structural mezzanine is inclusive of 3 offices, reception area and lunchroom.
- Ample staff and customer parking.
- Due Diligence available
  Phase 1 ESA and RRP completed by Vendor

## PROPERTY **DETAILS**

MUNICIPAL ADDRESS 5715 Gateway Boulevard, Edmonton, AB

LEGAL DESCRIPTION Plan 2785MC, Block 92, Lot 10A

**ZONING** IH - Heavy Industrial

YEAR BUILT 1961 Complete interior renovation in 2016