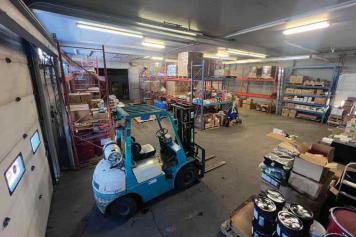

## THE OPPORTUNITY

- Excellent exposure along Gateway Boulevard (31,800 VPD).
- Complete interior renovation completed in 2016. Including (but not limited to) cosmetic updates to floors, paint, and fixtures, upgrades to washrooms, new furnace and hot water tank installation, as well as new electrical and phone lines.
- Main floor consists of open concept showroom, with washrooms, change rooms and customer lounge.
- Main floor showroom & structural mezzanine area are both serviced with air conditioning.
- Structural mezzanine is inclusive of 3 offices, reception area and lunchroom.
- Ample staff and customer parking.
- Due Diligence available
  Phase 1 ESA and RRP completed by Vendor

MARKET Calgary Trail North

SITE COVERAGE RATIO

**BUILDING SIZE** +/- 1,750 SF Main Floor Office/Showroom +/- 3,840 SF Warehouse

+/- 5,590 SF Main Floor 816 SF Structural Office Mezzanine +/- 6,406 SF Total Building Area