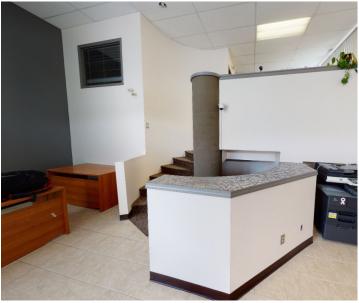

t:            | Papaschase Industrial          |
| Loading Doors:     | (1) 12'x12' Grade              |
| Main Floor Office: | ± 1,600 SF over two floors     |
| Warehouse:         | ± 800 SF                       |
| Total:             | ± 2,400 SF                     |

| Heating:        | Office - Forced Air<br>Warehouse - Unit Heater |
|-----------------|------------------------------------------------|
| Clear Height:   | ± 17'                                          |
| Zoning:         | Business Employment Zone                       |
| Lease Rate:     | \$13.00                                        |
| Operating Cost: | \$9.50                                         |
| Availability:   | April 1, 2024                                  |

## **AERIAL**



# **PROPERTY PHOTOS**











# **FLOOR PLAN**





Mark Bowman Associate 780 702 4256

**Nick Mytopher** Associate 587 597 5475

**David Cooney** Partner 780 917 8327 mark.bowman@cwedm.com nick.mytopher@cwedm.com david.cooney@cwedm.com