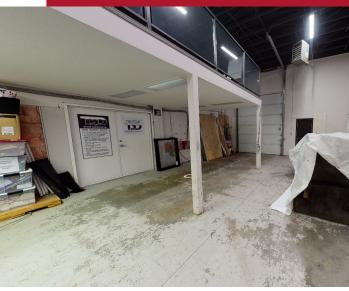

# **PROPERTY PHOTOS**

### PROPERTY HIGHLIGHTS

- Close proximity to Whitemud Drive, 91st Street, 51st Avenue and Gateway Boulevard.
- Well maintained interior and exterior. Building owner occupies adjacent space.
- Space includes reception area, 4 private offices, 2 washrooms, warehouse & mezzanine.
- Dedicated and ample scramble parking available.
- Building signage available.