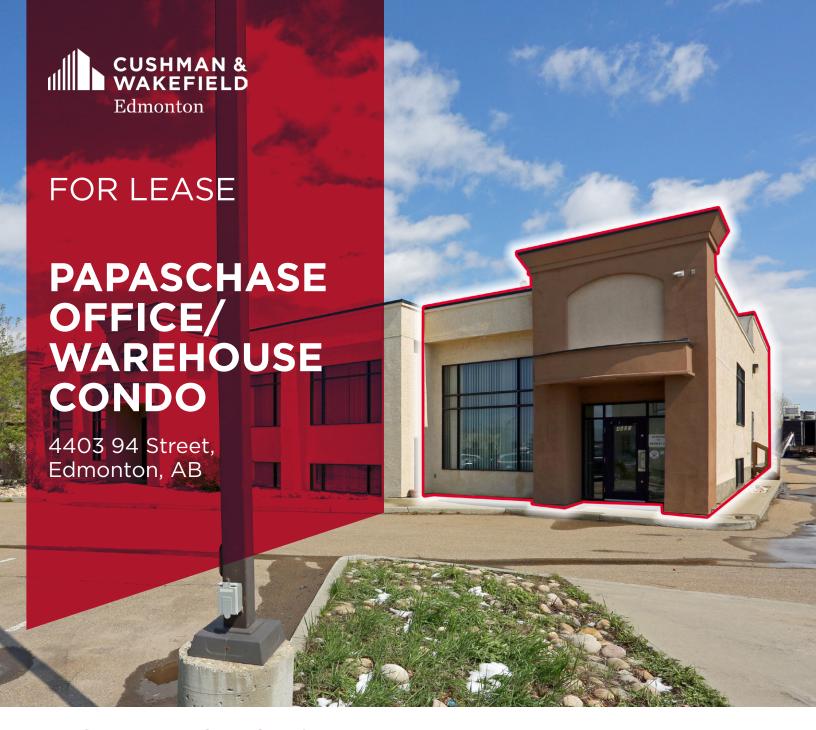

### PROPERTY HIGHLIGHTS

- Close proximity to Whitemud Drive, 91st Street, 51st Avenue and Gateway Boulevard.
- Well maintained interior and exterior. Building owner occupies adjacent space.
- Space includes reception area, 4 private offices, 2 washrooms, warehouse & mezzanine.
- Dedicated and ample scramble parking available.
- Building signage available.

## **PROPERTY DETAILS**

| Municipal Address: | 4403 94 Street<br>Edmonton, AB |
|--------------------|--------------------------------|
| Year Built:        | 2000                           |
| Market:            | Papaschase Industrial          |
| Loading Doors:     | (1) 12'x12' Grade              |
| Main Floor Office: | ± 1,600 SF over two floors     |
| Warehouse:         | ± 800 SF                       |
| Total:             | ± 2,400 SF                     |