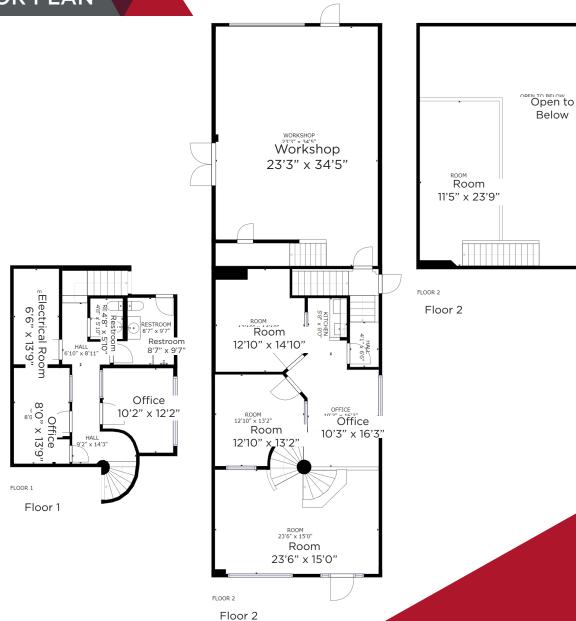

# **FLOOR PLAN**

Mark Bowman Associate 780 702 4256

**Nick Mytopher** Associate 587 597 5475

**David Cooney** Partner 780 917 8327 mark.bowman@cwedm.com nick.mytopher@cwedm.com david.cooney@cwedm.com

## **PROPERTY DETAILS**

| Municipal Address: | 4403 94 Street<br>Edmonton, AB |
|--------------------|--------------------------------|
| Year Built:        | 2000                           |
| Market:            | Papaschase Industrial          |
| Loading Doors:     | (1) 12'x12' Grade              |
| Main Floor Office: | ± 1,600 SF over two floors     |
| Warehouse:         | ± 800 SF                       |
| Total:             | ± 2,400 SF                     |