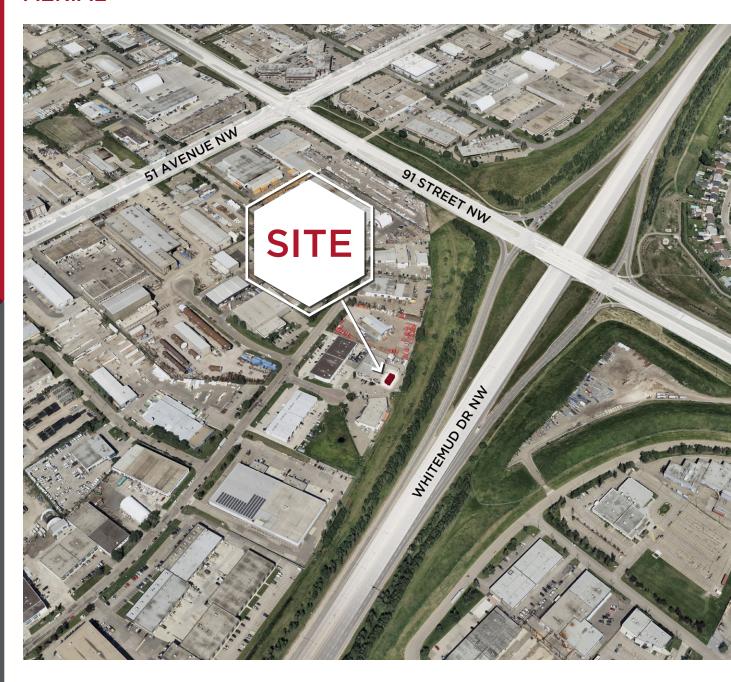

|
| Market:            | Papaschase Industrial          |
| Loading Doors:     | (1) 12'x12' Grade              |
| Main Floor Office: | ± 1,600 SF over two floors     |
| Warehouse:         | ± 800 SF                       |
| Total:             | ± 2,400 SF                     |

| Heating:        | Office - Forced Air<br>Warehouse - Unit Heater |
|-----------------|------------------------------------------------|
| Clear Height:   | ± 17'                                          |
| Zoning:         | Business Employment Zone                       |
| Lease Rate:     | \$13.00                                        |
| Operating Cost: | \$9.50                                         |
| Availability:   | April 1, 2024                                  |

## **AERIAL**



# **PROPERTY PHOTOS**











# **FLOOR PLAN**





Mark Bowman Associate 780 702 4256

**Nick Mytopher** Associate 587 597 5475

**David Cooney** Partner 780 917 8327 mark.bowman@cwedm.com nick.mytopher@cwedm.com david.cooney@cwedm.com