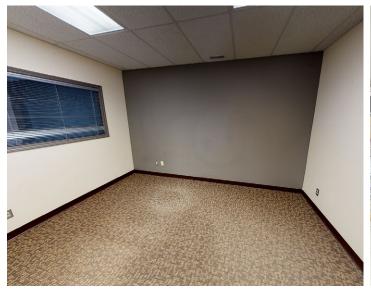

| Papaschase Industrial          |
| Loading Doors:     | (1) 12'x12' Grade              |
| Main Floor Office: | ± 1,600 SF over two floors     |
| Warehouse:         | ± 800 SF                       |
| Total:             | ± 2,400 SF                     |

| Heating:        | Office - Forced Air<br>Warehouse - Unit Heater |
|-----------------|------------------------------------------------|
| Clear Height:   | ± 17'                                          |
| Zoning:         | Business Employment Zone                       |
| Lease Rate:     | \$13.00                                        |
| Operating Cost: | \$9.50                                         |
| Availability:   | April 1, 2024                                  |

## **AERIAL**



# **PROPERTY PHOTOS**











# **FLOOR PLAN**





Mark Bowman Associate 780 702 4256

**Nick Mytopher** Associate 587 597 5475

**David Cooney** Partner 780 917 8327 mark.bowman@cwedm.com nick.mytopher@cwedm.com david.cooney@cwedm.com