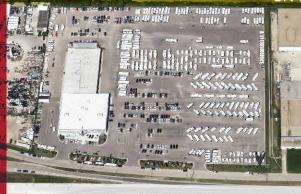

## NW EDMONTON

MEDIUM INDUSTRIAL RAIL SERVICED SITE

12.22 Acres 13020 - 127 Avenue Edmonton, Alberta

6 RAIL TRACKS
PUSH/PULL RAIL SPUR
100 + RAIL CAR CAPACITY

Doug Greschuk
Partner
780 722 4344
doug.greschuk@cwedm.com