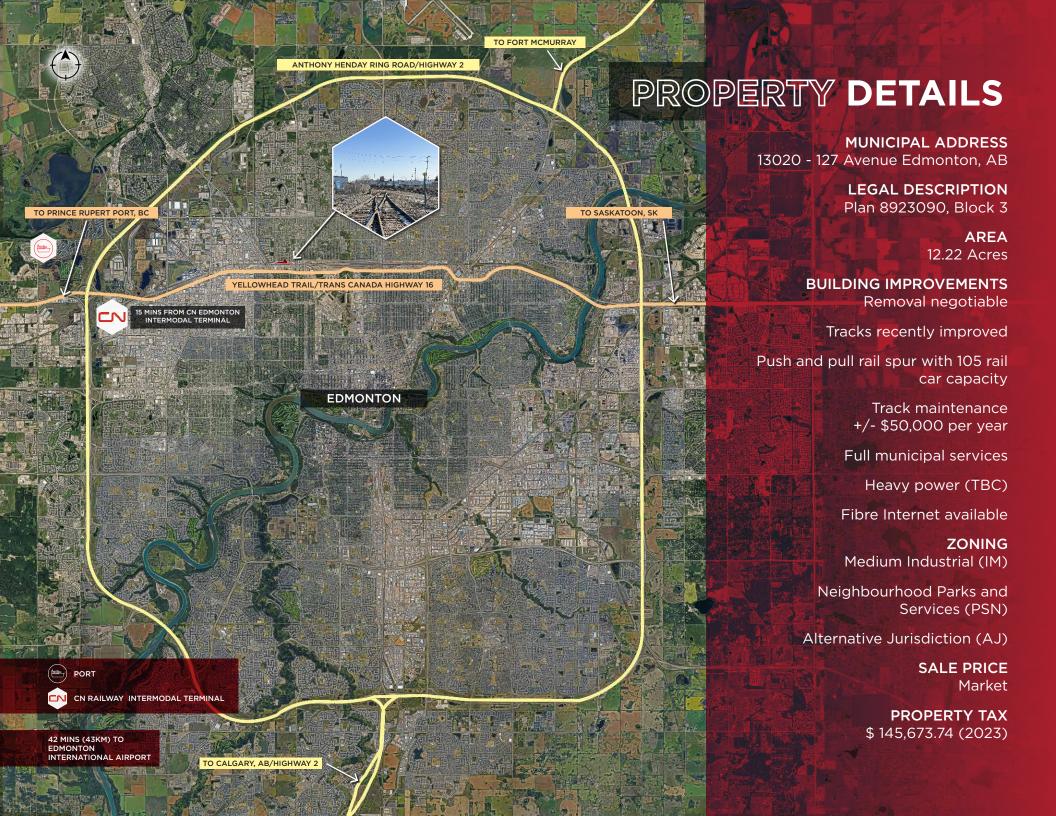

## NW EDMONTON

MEDIUM INDUSTRIAL RAIL SERVICED SITE

12.22 Acres 13020 - 127 Avenue Edmonton, Alberta

6 RAIL TRACKS
PUSH/PULL RAIL SPUR
100 + RAIL CAR CAPACITY

Doug Greschuk
Partner
780 722 4344
doug.greschuk@cwedm.com