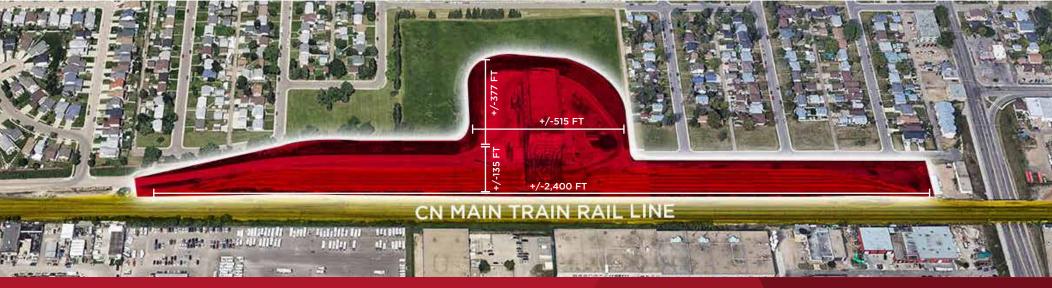

## NW EDMONTON

MEDIUM INDUSTRIAL RAIL SERVICED SITE

12.22 Acres 13020 - 127 Avenue Edmonton, Alberta

6 RAIL TRACKS
PUSH/PULL RAIL SPUR
100 + RAIL CAR CAPACITY

Doug Greschuk
Partner
780 722 4344
doug.greschuk@cwedm.com

## CN MAIN TRAIN RAIL LINE

RAIL SPUR SERVICED SITE

RARE MARKET OPPORTUNITY

YELLOWHEAD TRAIL/TRANS CANADA HIGHWAY 16

Doug Greschuk
Partner
780 722 4344
doug.greschuk@cwedm.com

Chris Van Den Biggelaar
Associate Partner
780 701 3287
chris.biggelaar@cwedm.com