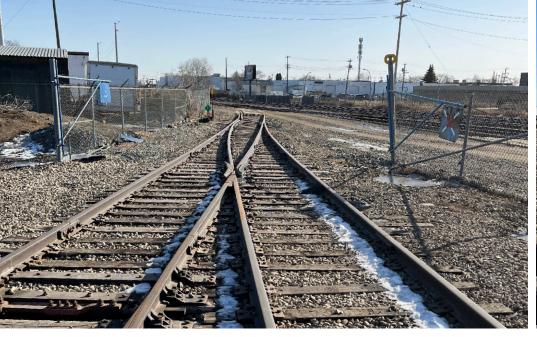

## NW EDMONTON

MEDIUM INDUSTRIAL RAIL SERVICED SITE

12.22 Acres 13020 - 127 Avenue Edmonton, Alberta

6 RAIL TRACKS
PUSH/PULL RAIL SPUR
100 + RAIL CAR CAPACITY

Doug Greschuk
Partner
780 722 4344
doug.greschuk@cwedm.com