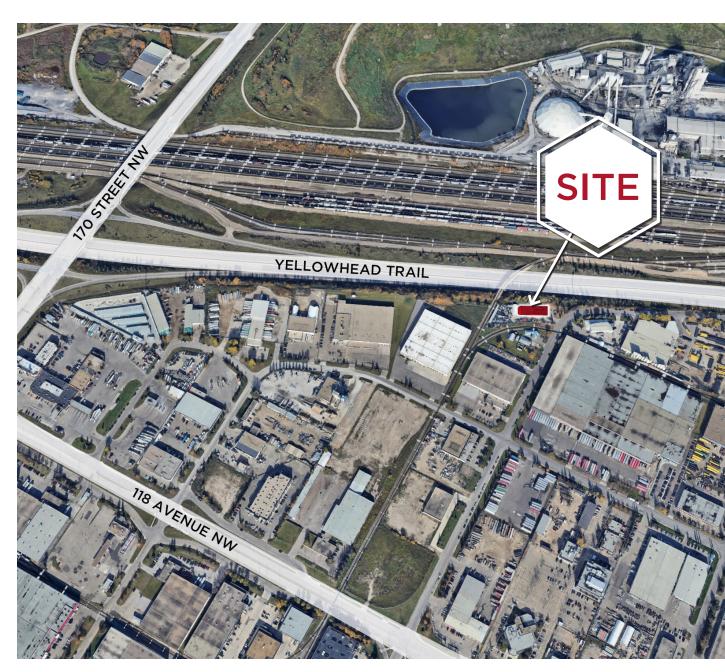

------------|----------------------------|
| Year Built:        | 2000                       |
| Market:            | Carleton Square Industrial |
| Main Floor Office: | 1,500 SF                   |
| Warehouse:         | 1,000 SF                   |
| Total:             | 2,500 SF                   |
| Power:             | 400 Amp, 3-Phase           |
| Loading Doors:     | (1) 10' x 8' Grade         |

| Lighting:       | Fluorescent              |
|-----------------|--------------------------|
| Heating:        | Rooftop Unit (Heat & AC) |
| Zoning:         | IM - Medium Industrial   |
| Ceiling Height: | 14'2"                    |
| Lease Rate:     | \$10.00 per SF           |
| Operating Cost: | \$7.28                   |
| Availability:   | Immediate                |

## **AERIAL**



## **PROPERTY PHOTOS**













Mark Bowman
Associate
780 702 4256
mark.bowman@cwedm.com

**David Cooney**Partner
780 917 8327
david.cooney@cwedm.com