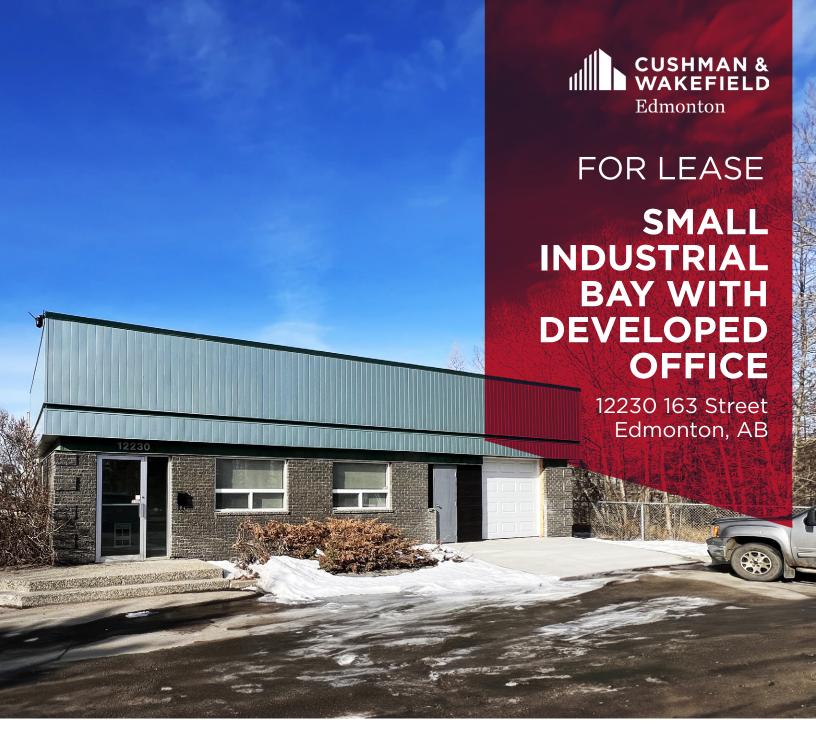

## PROPERTY HIGHLIGHTS

- Warehouse, reception, 2 offices, kitchenette, 2 washrooms.
- Potential yard storage available.
- Building signage available.
- Potential room for future expansion.

**Mark Bowman** Associate 780 702 4256 mark.bowman@cwedm.com david.cooney@cwedm.com

## **PROPERTY DETAILS**

| Municipal Address: | 12230 163 Street           |
|--------------------|----------------------------|
| Year Built:        | 2000                       |
| Market:            | Carleton Square Industrial |
| Main Floor Office: | 1,500 SF                   |
| Warehouse:         | 1,000 SF                   |
| Total:             | 2,500 SF                   |
| Power:             | 400 Amp, 3-Phase           |
| Loading Doors:     | (1) 10' x 8' Grade         |

| Lighting:       | Fluorescent              |
|-----------------|--------------------------|
| Heating:        | Rooftop Unit (Heat & AC) |
| Zoning:         | IM - Medium Industrial   |
| Ceiling Height: | 14'2"                    |
| Lease Rate:     | \$10.00 per SF           |
| Operating Cost: | \$7.28                   |
| Availability:   | Immediate                |