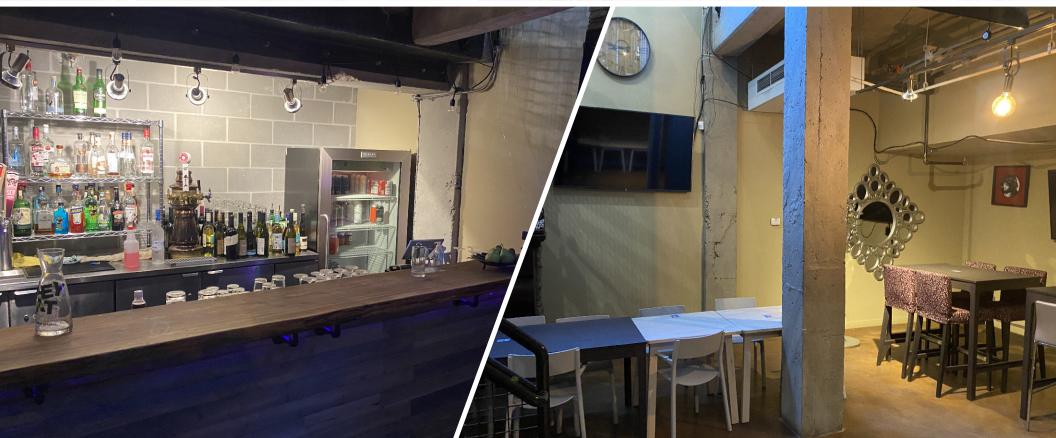

# FOR SALE DISTRICT MOTO RETAIL/OFFICE CONDO UNIT

#143, 10309 107 Street NW, Edmonton, AB

## BEAUTIFULLY APPOINTED DOWNTOWN RETAIL CONDO

### PROPERTY DETAILS

#143, 10309 107 Street NW, Edmonton, AB **Municipal Address:** 

Legal Description: Plan 0526463; Unit 25

Urban Warehouse (UW) Zoning:

Neighbourhood: Downtown Edmonton

+\- 2,700 SF **Building Size:** 