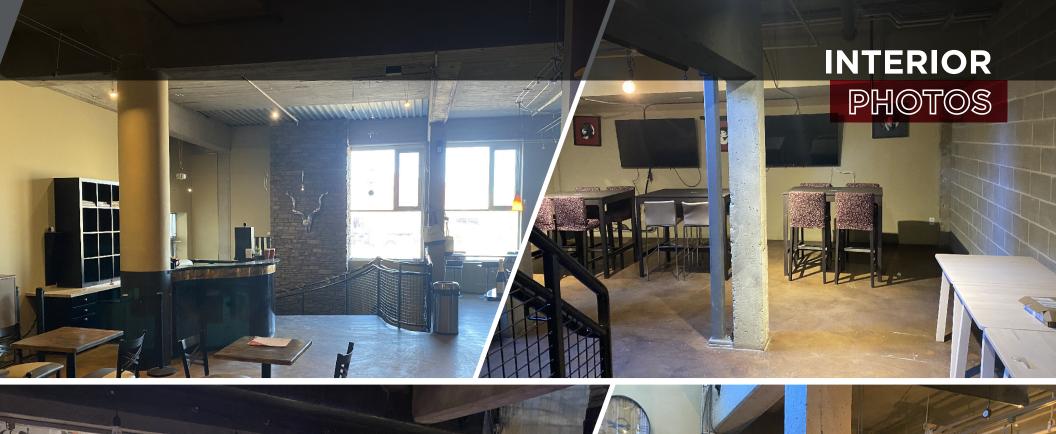

# FOR SALE DISTRICT MOTO RETAIL/OFFICE CONDO UNIT

#143, 10309 107 Street NW, Edmonton, AB

## BEAUTIFULLY APPOINTED DOWNTOWN RETAIL CONDO

### PROPERTY DETAILS

#143, 10309 107 Street NW, Edmonton, AB **Municipal Address:** 

Legal Description: Plan 0526463; Unit 25

Urban Warehouse (UW) Zoning:

Neighbourhood: Downtown Edmonton

+\- 2,700 SF **Building Size:** 