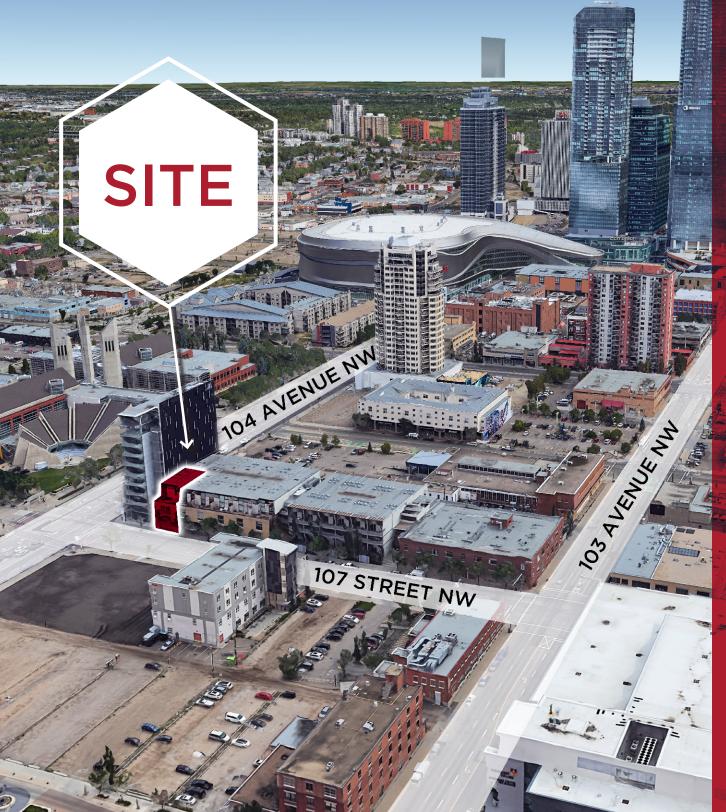

# FOR SALE DISTRICT MOTO RETAIL/OFFICE CONDO UNIT

#143, 10309 107 Street NW, Edmonton, AB

### PROPERTY DETAILS

#143, 10309 107 Street NW, Edmonton, AB **Municipal Address:** 

Legal Description: Plan 0526463; Unit 25

Urban Warehouse (UW) Zoning:

Neighbourhood: Downtown Edmonton

+\- 2,700 SF **Building Size:** 