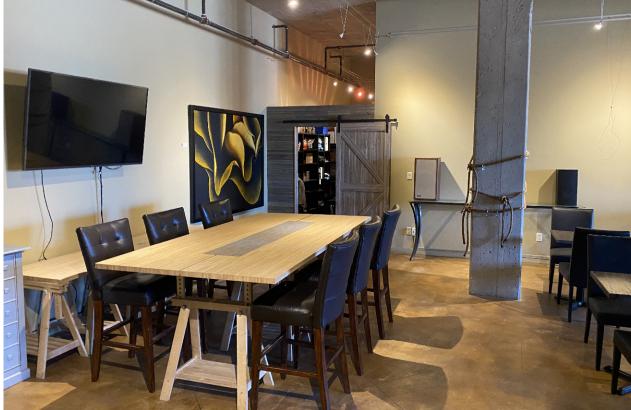

# FOR SALE DISTRICT MOTO RETAIL/OFFICE CONDO UNIT

#143, 10309 107 Street NW, Edmonton, AB

## BEAUTIFULLY APPOINTED DOWNTOWN RETAIL CONDO

### PROPERTY DETAILS

#143, 10309 107 Street NW, Edmonton, AB **Municipal Address:** 

Legal Description: Plan 0526463; Unit 25

Urban Warehouse (UW) Zoning:

Neighbourhood: Downtown Edmonton

+\- 2,700 SF **Building Size:** 