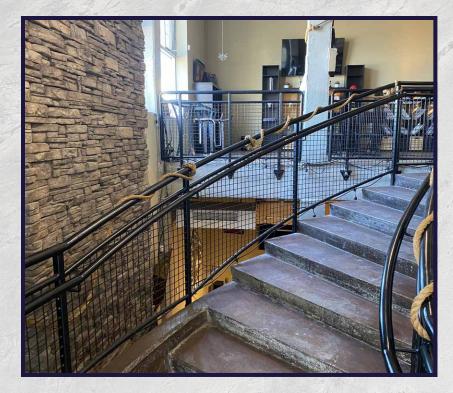

#### PROPERTY DETAILS

- Centrally located retail/office condo unit in a concrete building with high end finishings on two levels.
- Presently fixtured as a cafe/bar over two levels
- 2 titled underground parking stalls included in sale.
- Zoning: Urban Warehouse (UW).
- Designed for a variety of retail and office uses.
- Sale price: \$875,000.00