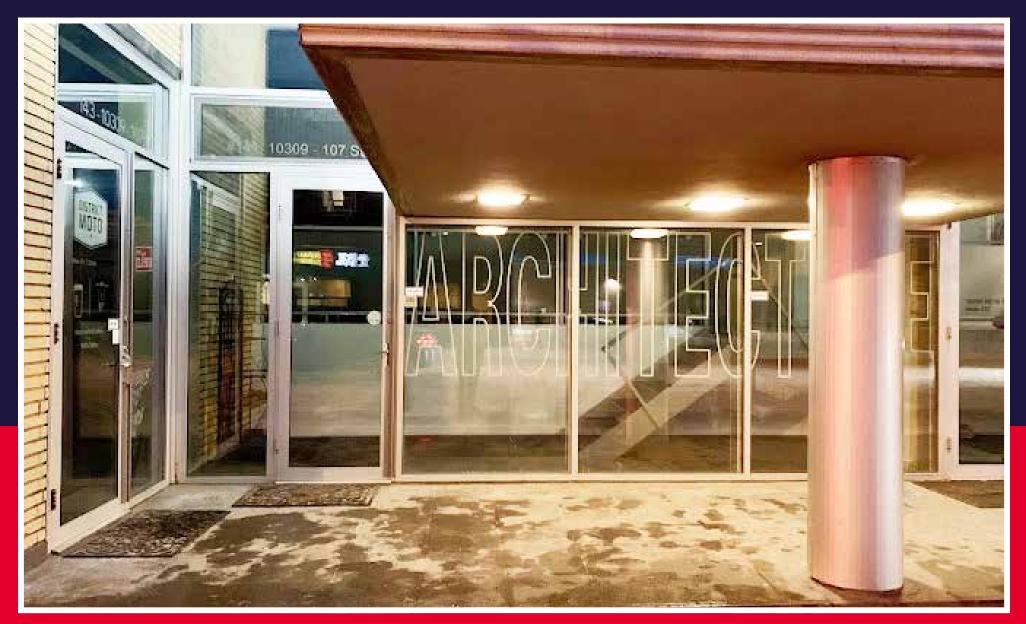

### **RETAIL/OFFICE CONDO UNIT** #143, 10309 107 Street NW, Edmonton, AB

## PROPERTY DETAILS

| Municipal Address: | #143, 10309 107 Street NW, Edmonton, AB |  |      |      |
|--------------------|-----------------------------------------|--|------|------|
| Legal Description: | Plan 0526463; Unit 25                   |  |      |      |
| Zoning:            | Urban Warehouse (UW)                    |  | N.   |      |
| Neighbourhood:     | Downtown Edmonton                       |  |      |      |
| Building Size:     | +\- 2,700 SF                            |  |      |      |
| Built:             | 1995                                    |  |      | 1.24 |
| Property Tax:      | \$8,445.84                              |  |      |      |
| Parking:           | 2 stalls (Units 134 & 135)              |  | N SS |      |