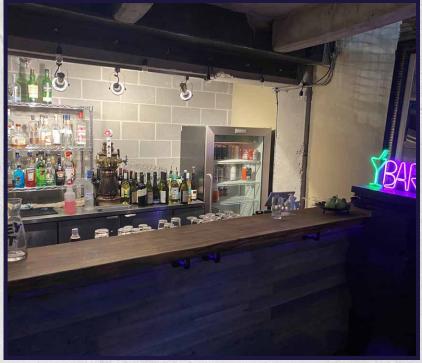

#### PROPERTY DETAILS

- Centrally located retail/office condo unit in a concrete building with high end finishings on two levels.
- Presently fixtured as a cafe/bar over two levels
- 2 titled underground parking stalls included in sale.
- Zoning: Urban Warehouse (UW).
- Designed for a variety of retail and office uses.
- Sale price: \$875,000.00