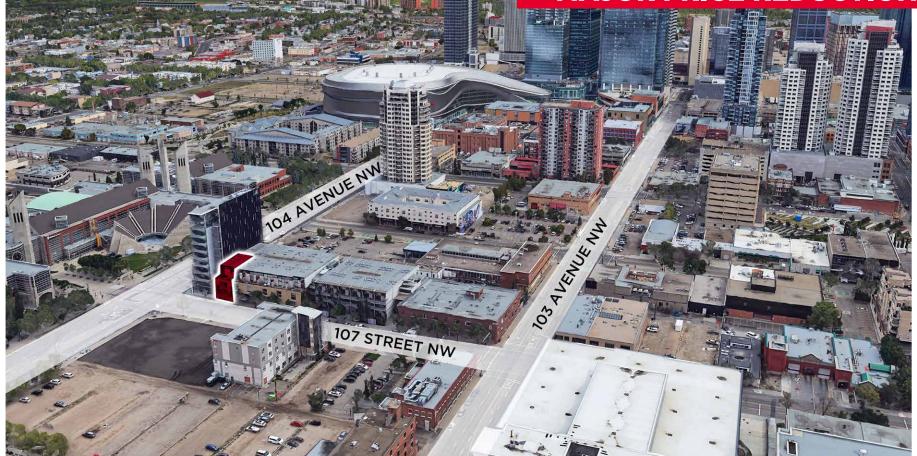

#### PROPERTY DETAILS

- Centrally located retail/office condo unit in a concrete building with high end finishings on two levels.
- Presently fixtured as a cafe/bar over two levels
- 2 titled underground parking stalls included in sale.
- Zoning: Urban Warehouse (UW).
- Designed for a variety of retail and office uses.
- Sale price: \$875,000.00

## PROPERTY DETAILS

| Municipal Address: | #143, 10309 107 Street NW, Edmonton, AB |  |      |      |
|--------------------|-----------------------------------------|--|------|------|
| Legal Description: | Plan 0526463; Unit 25                   |  |      |      |
| Zoning:            | Urban Warehouse (UW)                    |  | N.   |      |
| Neighbourhood:     | Downtown Edmonton                       |  |      |      |
| Building Size:     | +\- 2,700 SF                            |  |      |      |
| Built:             | 1995                                    |  |      | 1.24 |
| Property Tax:      | \$8,445.84                              |  |      |      |
| Parking:           | 2 stalls (Units 134 & 135)              |  | N SS |      |