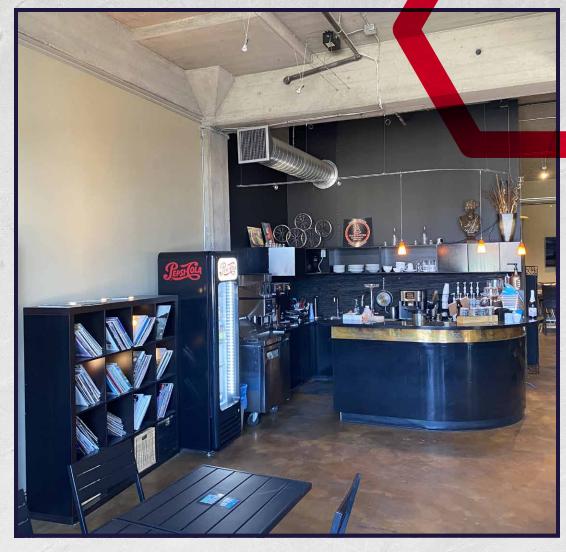

#### PROPERTY DETAILS

- Centrally located retail/office condo unit in a concrete building with high end finishings on two levels.
- Presently fixtured as a cafe/bar over two levels
- 2 titled underground parking stalls included in sale.
- Zoning: Urban Warehouse (UW).
- Designed for a variety of retail and office uses.
- Sale price: \$875,000.00