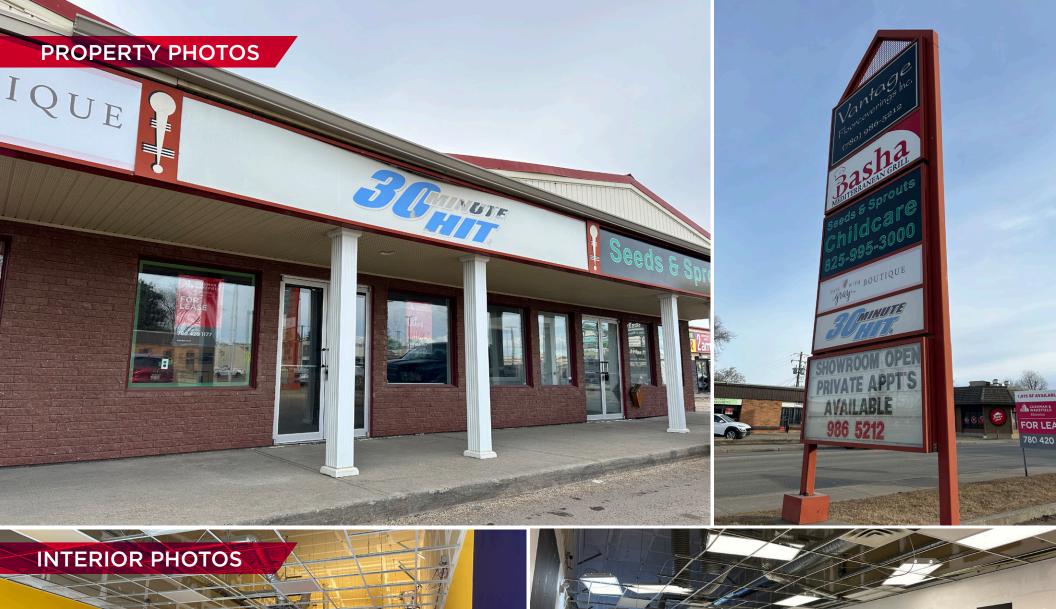

### 1,975 SF AVAILABLE IMMEDIATELY!

Basha Shawarma Shawarma Kabab & More

 50th Street is the main arterial road through Leduc and sees over 14,000 vehicles per day!

 Come join existing tenants Basha Donair, Vantage Flooring, Seeds & Sprouts Daycare and Days With Gray Boutique.