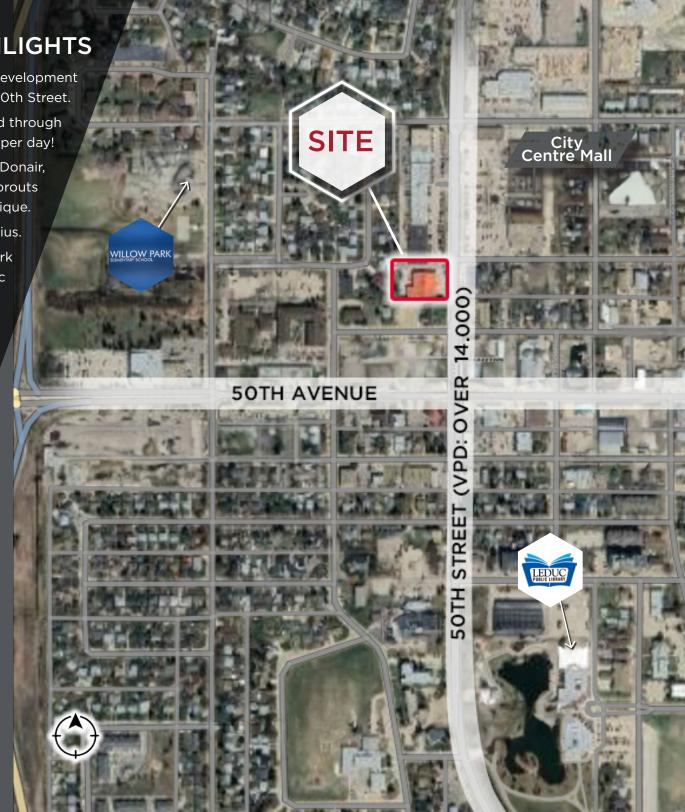

# VANTAGE SHOPPING CENTRE

5110 - 50 Street, Leduc, Alberta

 50th Street is the main arterial road through Leduc and sees over 14,000 vehicles per day!

 Come join existing tenants Basha Donair, Vantage Flooring, Seeds & Sprouts Daycare and Days With Gray Boutique.

• Over 4,700 residents within a 1km radius.

 Located less than 1km away from Willow Park School, City Centre Mall, Leduc Public Library and many other amenities.

• High exposure signage opportunities available.