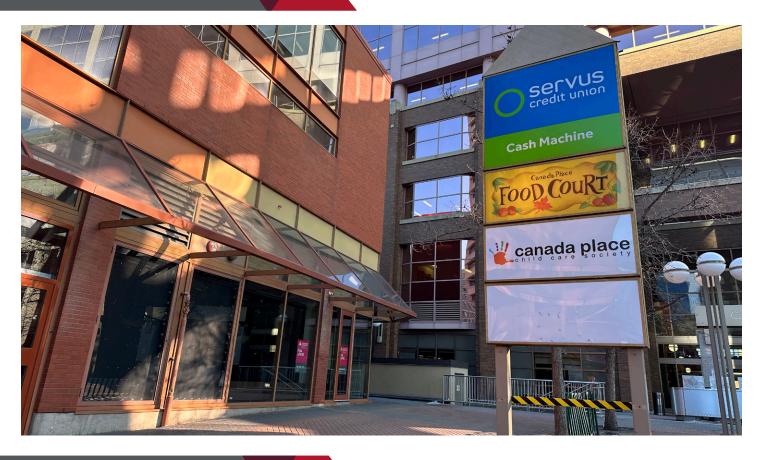

AILABLE IMMEDIATELY! PROPERTY HIGHLIGHTS

- Cafe opportunity located within the Citadel Theater!
- Strategically located near the entrance of Canada Place which sees a substantial amount of pedestrian traffic.
- Located steps away from The Winspear Centre, Valley Line LRT, Churchill Square, Edmonton Public Library and many other area amenities.
- · South facing patio opportunity
- High exposure signage opportunities available.
- (CCA) Core Commercial Arts Zone allows for a wide variety of uses.
- Size: 1,111 SF
- · Lease Rate: Contact Listing Agent
- Additional Rent: Approximately \$13.00 /SF (2024)

## **Devan Ramage**

Associate
780 702 9479
devan.ramage@cwedm.com

CUSHMAN & WAKEFIELD Edmonton Suite 2700, TD Tower 10088 - 102 Avenue Edmonton, AB T5J 2Z1 www.cwedm.com

## PROPERTY PHOTO



## **INTERIOR PHOTOS**





AERIAL - - - Valley Line LRT





Devan Ramage Associate 780 702 9479

devan.ramage@cwedm.com