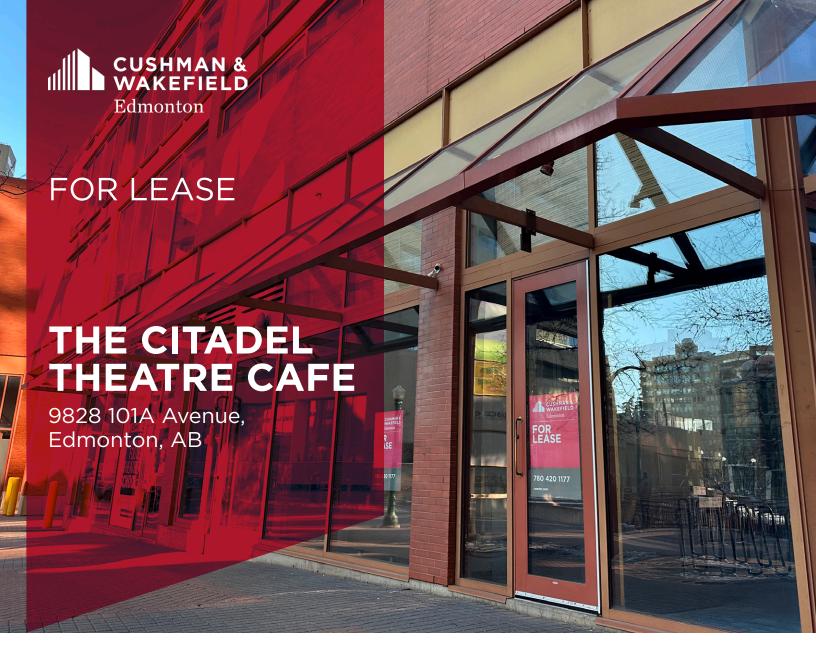

## FORMER CAFÉ AVAILABLE IMMEDIATELY! PROPERTY HIGHLIGHTS

- Cafe opportunity located within the Citadel Theater!
- Strategically located near the entrance of Canada Place which sees a substantial amount of pedestrian traffic.
- Located steps away from The Winspear Centre, Valley Line LRT, Churchill Square, Edmonton Public Library and many other area amenities.
- · South facing patio opportunity
- High exposure signage opportunities available.
- (CCA) Core Commercial Arts Zone allows for a wide variety of uses.
- Size: 1,111 SF
- · Lease Rate: Contact Listing Agent
- Additional Rent: Approximately \$13.00 /SF (2024)