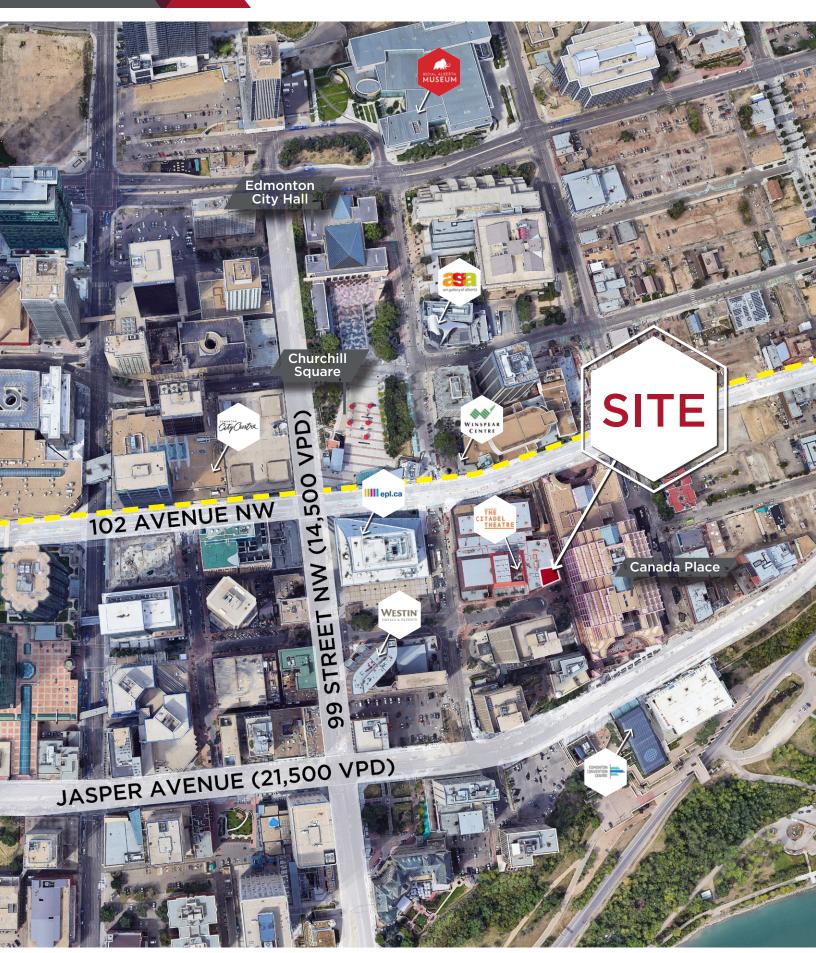

## FORMER CAFÉ AVAILABLE IMMEDIATELY! PROPERTY HIGHLIGHTS

- Cafe opportunity located within the Citadel Theater!
- Strategically located near the entrance of Canada Place which sees a substantial amount of pedestrian traffic.
- Located steps away from The Winspear Centre, Valley Line LRT, Churchill Square, Edmonton Public Library and many other area amenities.
- · South facing patio opportunity
- High exposure signage opportunities available.
- (CCA) Core Commercial Arts Zone allows for a wide variety of uses.
- Size: 1,111 SF
- · Lease Rate: Contact Listing Agent
- Additional Rent: Approximately \$13.00 /SF (2024)

## **INTERIOR PHOTOS**

AERIAL - - - Valley Line LRT

Devan Ramage Associate 780 702 9479

devan.ramage@cwedm.com