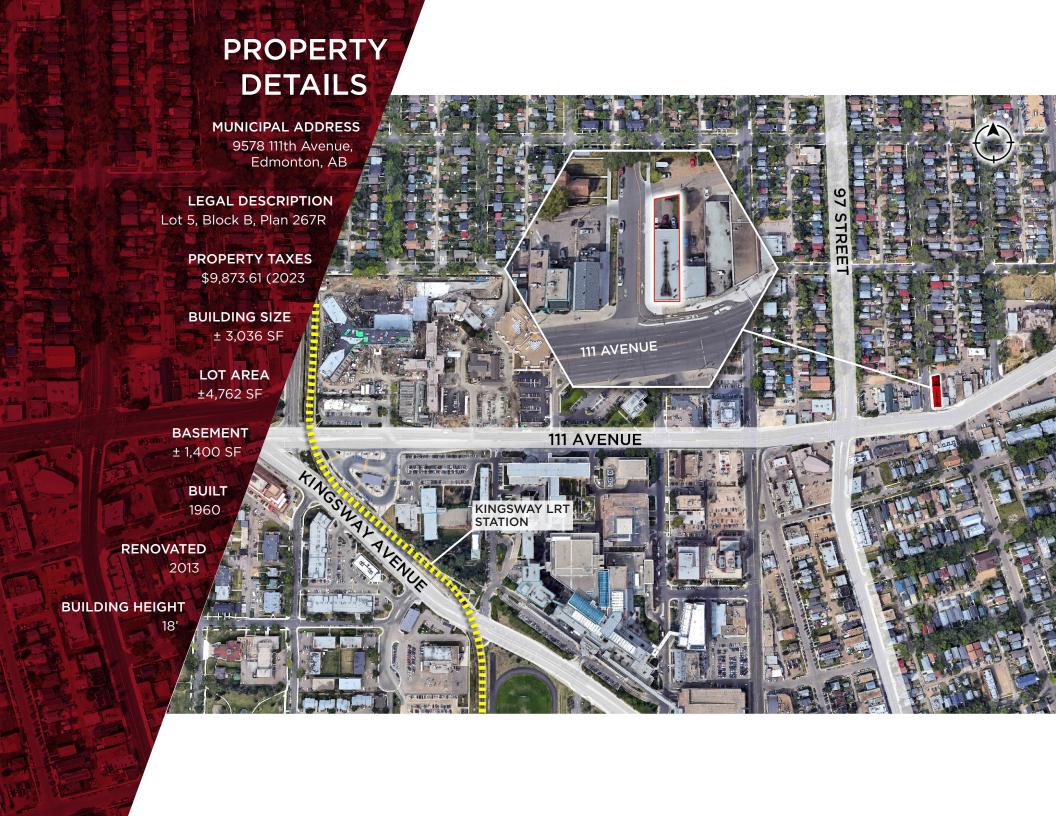

±3,000 SF BUILDING

±4,762 SF LOT

slate

FOR SALE/LEASE

# SLATE PERSONNEL BUILDING

Retail/Office Building For Sale/Lease

9578 111th Avenue, Edmonton, AB