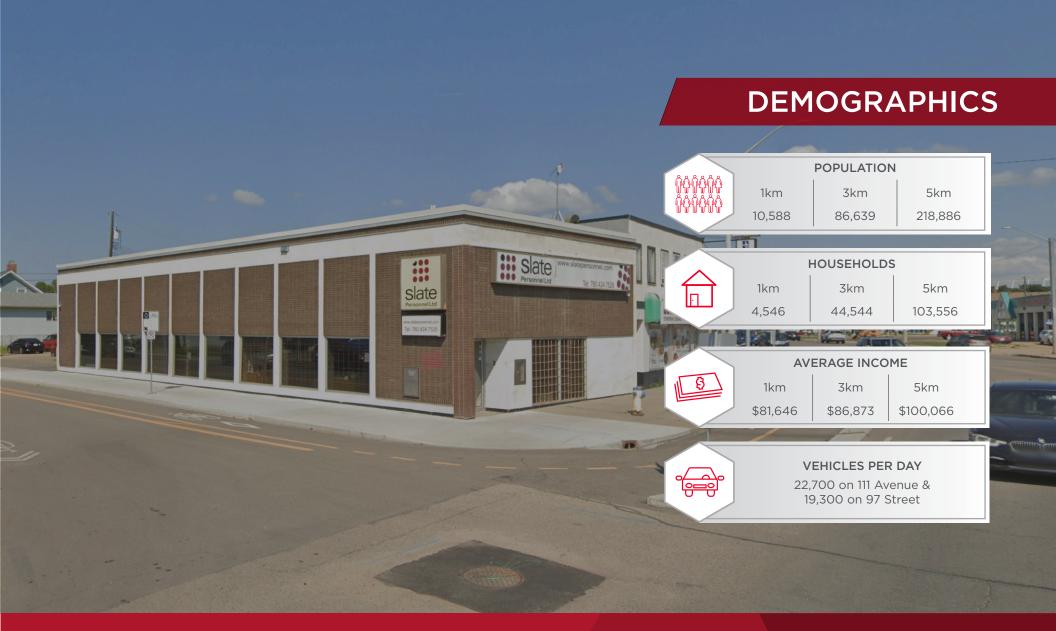

# SLATE PERSONNEL BUILDING

Retail/Office Building For Sale/Lease

9578 111th Avenue, Edmonton, AB