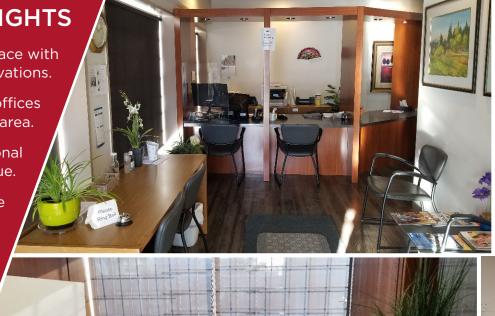

## **PROPERTY HIGHLIGHTS**

• Fully renovated office space with over \$100K in renovations.

• Board room with individual offices and kitchen area.

 Corner lot building with exceptional frontage onto 111th avenue.