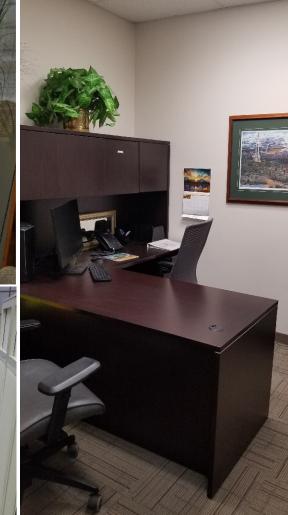

## **PROPERTY HIGHLIGHTS**

- Fully renovated office space with over \$100K in renovations.
- Board room with individual offices and kitchen area.
- Corner lot building with exceptional frontage onto 111th avenue.
- The subject consists of a concrete block superstructure, and supported on a poured concrete foundation and full basement with a slab floor.
  - Bank Vault still remains in the building in good working order