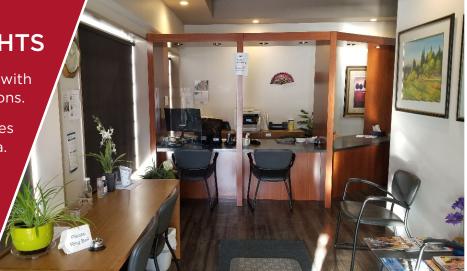

## **PROPERTY HIGHLIGHTS**

- Fully renovated office space with over \$100K in renovations.
- Board room with individual offices and kitchen area.
- Corner lot building with exceptional frontage onto 111th avenue.
- The subject consists of a concrete block superstructure, and supported on a poured concrete foundation and full basement with a slab floor.
  - Bank Vault still remains in the building in good working order