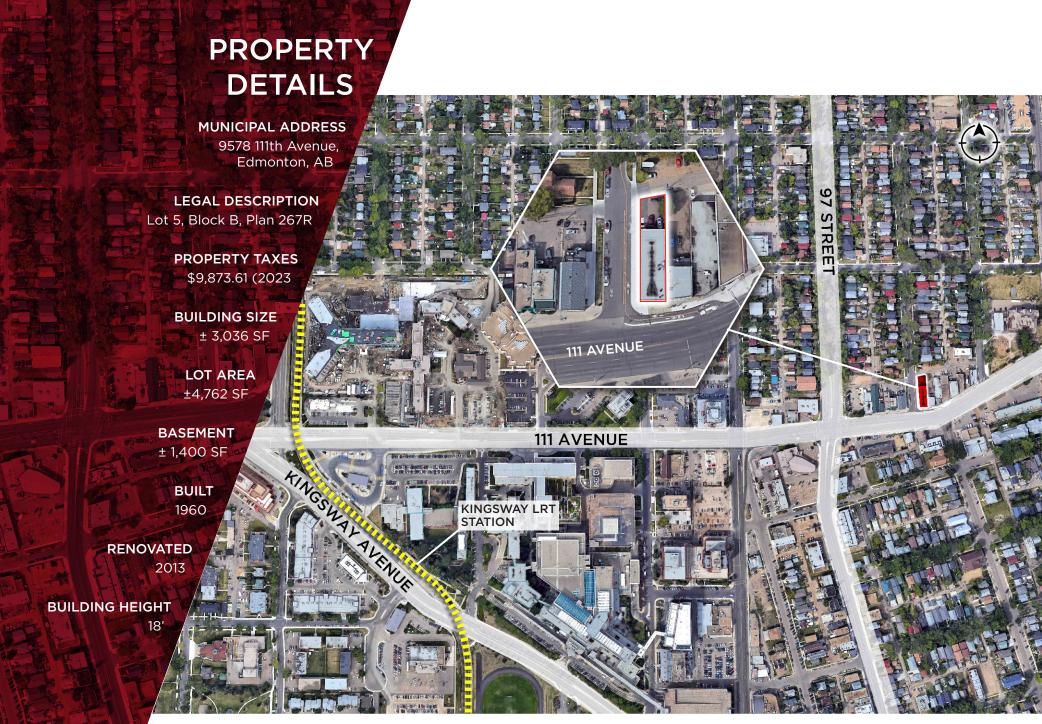

±3,000 SF BUILDING

ESTAURANT

BETE AFR

±4,762 SF LOT

## SLATE PERSONNEL BUILDING

Retail/Office Building For Sale/Lease

9578 111th Avenue, Edmonton, AB

Cushman & Wakefield Edmonton Suite 2700, TD Tower 10088 102 Avenue Edmonton, AB T5J 2Z1 cwedm.com

Nicholas Hrebien Senior Associate <u>780 917 8345</u> nicholas.hrebien@cwedm.com

## **PROPERTY HIGHLIGHTS**

- Fully renovated office space with over \$100K in renovations.
- Board room with individual offices and kitchen area.
- Corner lot building with exceptional frontage onto 111th avenue.
- The subject consists of a concrete block superstructure, and supported on a poured concrete foundation and full basement with a slab floor.
  - Bank Vault still remains in the building in good working order