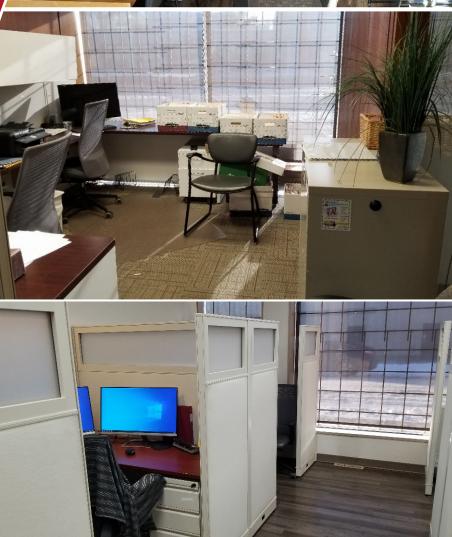

## **PROPERTY HIGHLIGHTS**

- Fully renovated office space with over \$100K in renovations.
- Board room with individual offices and kitchen area.
- Corner lot building with exceptional frontage onto 111th avenue.
- The subject consists of a concrete block superstructure, and supported on a poured concrete foundation and full basement with a slab floor.
  - Bank Vault still remains in the building in good working order