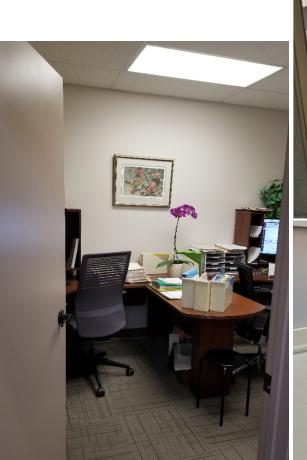

## **PROPERTY HIGHLIGHTS**

- Fully renovated office space with over \$100K in renovations.
- Board room with individual offices and kitchen area.
- Corner lot building with exceptional frontage onto 111th avenue.
- The subject consists of a concrete block superstructure, and supported on a poured concrete foundation and full basement with a slab floor.
  - Bank Vault still remains in the building in good working order