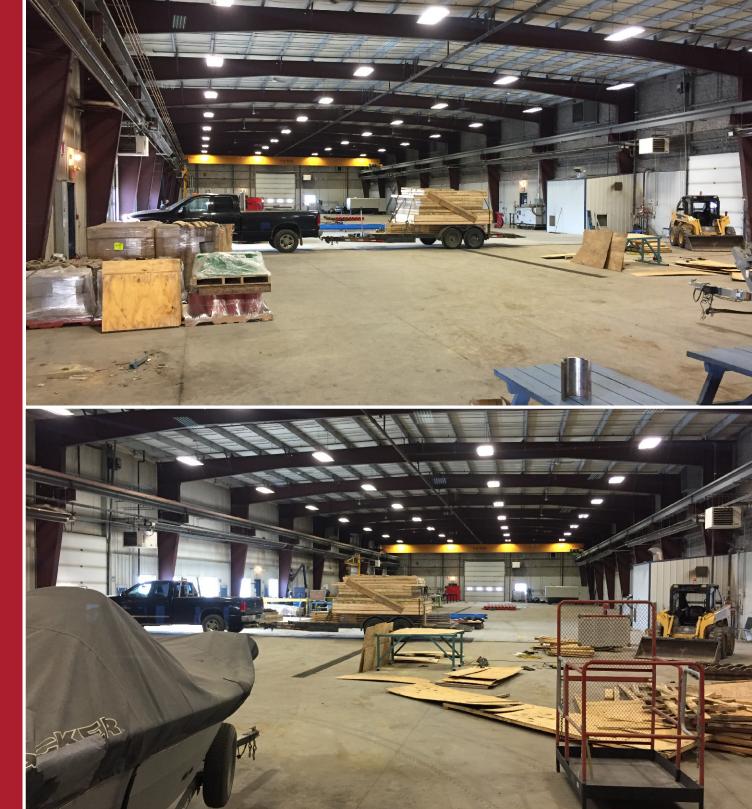

## THE OPPORTUNITY

- 28,533 SF freestanding building situated on 4.53 acres located in Leduc Business Park
- 13% site coverage ratio
- Heavy power
- Two (2) 7.5-ton bridge cranes
- Compressor, trench drains and in slab electrical outlets
- Two separately titled lots

21,328 SF (Warehouse) 3,725 SF (Office) 3,240 SF (2nd Floor Office)

240 SF (Boiler Room)

28,533 SF (Total)

SITE SIZE

Lot 2: 2.54 Acres Lot 3: 1.99 Acres

Total: 4.53 Acres

**CEILING HEIGHT** 

24' Clear

**LOADING DOORS** 

Grade (3) 10' x 12' Grade (1) 16' x 16'

**POWER** 

1,200 Amp, 3 Phase (TBC)

**HEATING** 

Radiant Tube

**SUMP** 

Dual Compartment Sump & Trenches