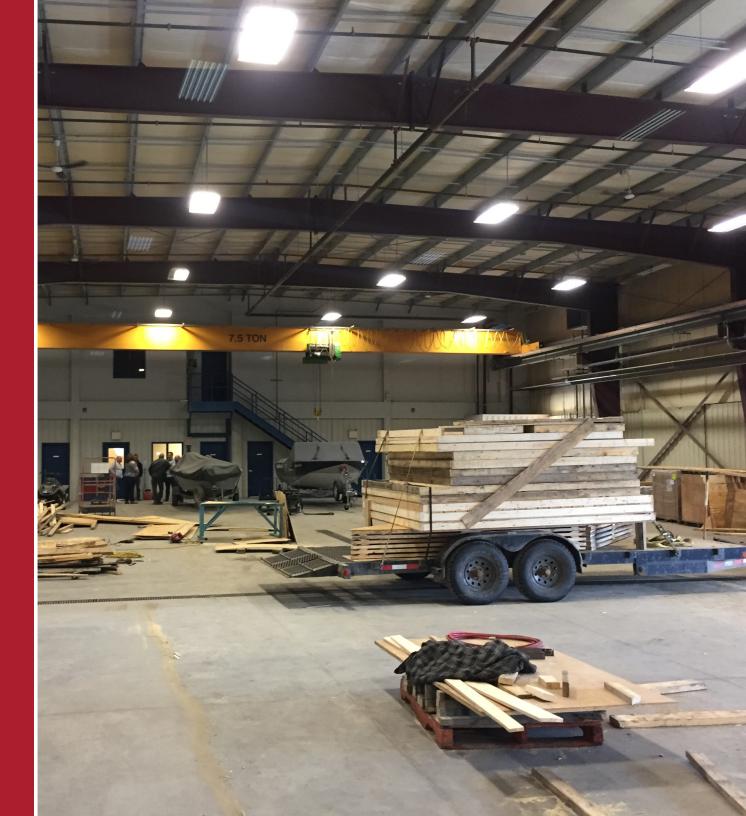

## THE OPPORTUNITY

- 28,533 SF freestanding building situated on 4.53 acres located in Leduc Business Park
- 13% site coverage ratio
- Heavy power
- Two (2) 7.5-ton bridge cranes
- Compressor, trench drains and in slab electrical outlets
- Two separately titled lots

21,328 SF (Warehouse) 3,725 SF (Office) 3,240 SF (2nd Floor Office)

240 SF (Boiler Room)

28,533 SF (Total)

SITE SIZE

Lot 2: 2.54 Acres Lot 3: 1.99 Acres

Total: 4.53 Acres

**CEILING HEIGHT** 

24' Clear

**LOADING DOORS** 

Grade (3) 10' x 12' Grade (1) 16' x 16'

**POWER** 

1,200 Amp, 3 Phase (TBC)

**HEATING** 

Radiant Tube

**SUMP** 

Dual Compartment Sump & Trenches