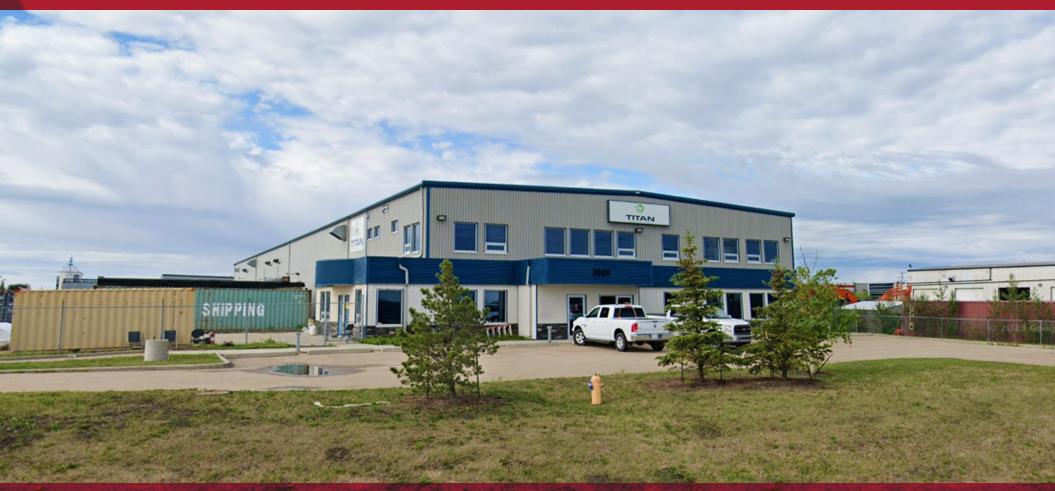

## TITAN BUILDING

3907/09 Allard Avenue, Leduc, AB

28,533 SF ON 4.53 ACRES

CUSHMAN & WAKEFIELD Edmonton Suite 2700, TD Tower 10088 - 102 Avenue Edmonton, AB T5J 2Z1 www.cwedm.com

Kurt Paull, sior Associate Partner 780 702 4258 kurt.paull@cwedm.com Max McPeak
Associate
780 700 5038
max.mcpeak@cwedm.com

## THE OPPORTUNITY

- 28,533 SF freestanding building situated on 4.53 acres located in Leduc Business Park
- 13% site coverage ratio
- Heavy power
- Two (2) 7.5-ton bridge cranes
- Compressor, trench drains and in slab electrical outlets
- Two separately titled lots

## PROPERTY **DETAILS**

**MUNICIPAL ADDRESS** 

3907/09 Allard Avenue, Leduc, AB

**ZONING** 

**IM-Medium Industrial** 

**MARKET** 

Leduc Business Park

**BUILDING SIZE** 