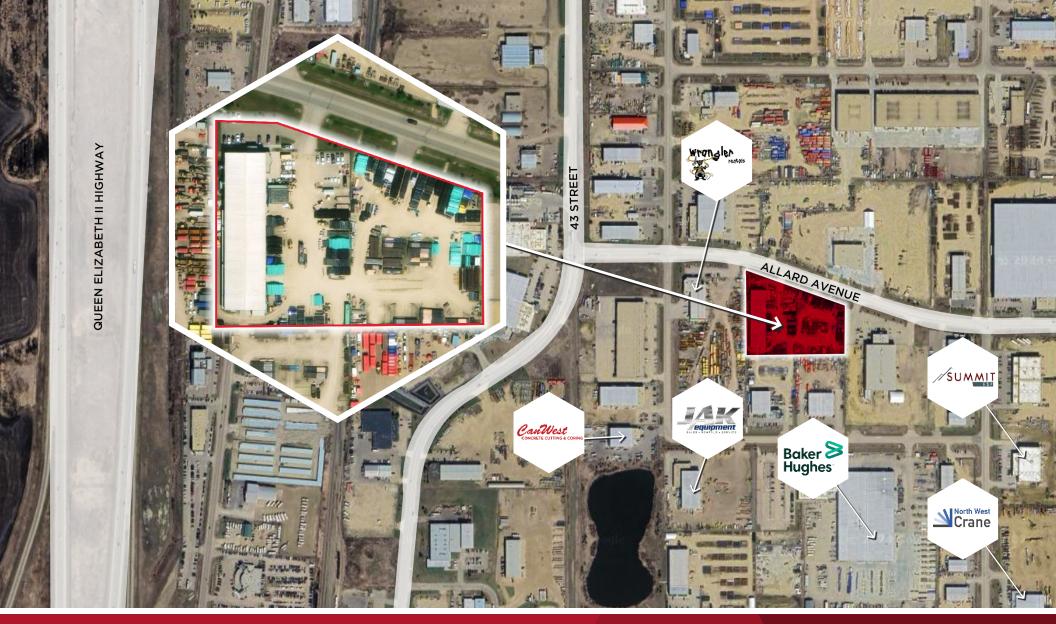

## TITAN BUILDING

3907/09 Allard Avenue, Leduc, AB

28,533 SF ON 4.53 ACRES

CUSHMAN & WAKEFIELD Edmonton Suite 2700, TD Tower 10088 - 102 Avenue Edmonton, AB T5J 2Z1 www.cwedm.com

Kurt Paull, sior Associate Partner 780 702 4258 kurt.paull@cwedm.com Max McPeak
Associate
780 700 5038
max.mcpeak@cwedm.com

## PROPERTY **DETAILS**

**MUNICIPAL ADDRESS** 

3907/09 Allard Avenue, Leduc, AB

**ZONING** 

**IM-Medium Industrial** 

**MARKET** 

Leduc Business Park

**BUILDING SIZE** 