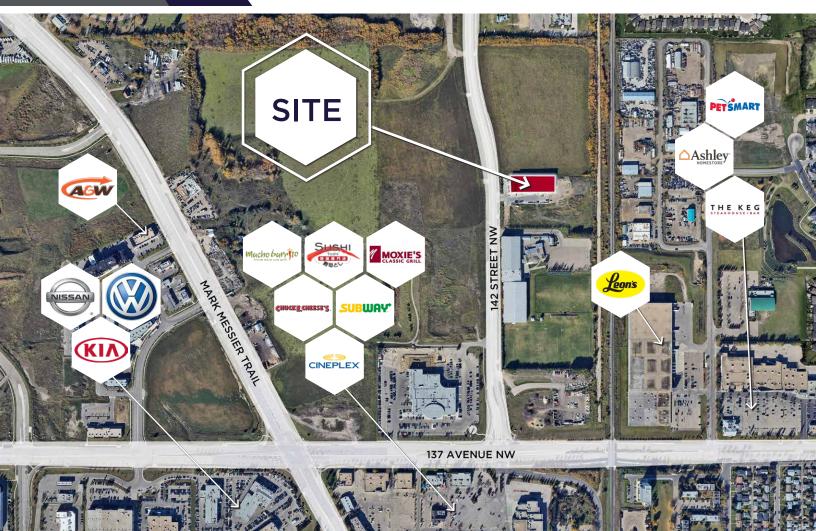

### **INTERIOR PHOTOS**

AERIAL

CATCH LOOF TRUSS L

- Lots of restaurants and retail amenities within a two minute drive
- Excellent access to 137th Avenue, St. Albert Trail and the Anthony Henday
- Yard space and reload opportunities also available