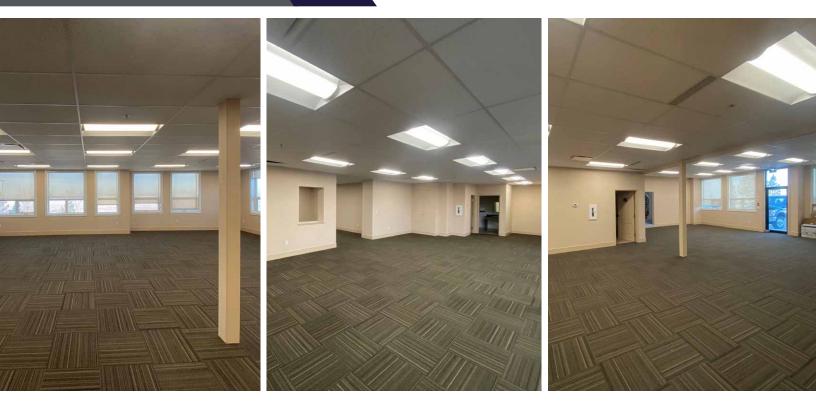

### **INTERIOR PHOTOS**

AERIAL

#### AFFORDABLE AND MOVE-IN-READY OFFICE

#### PROPERTY HIGHLIGHTS

- Move-in-ready office space with new lights, carpet and paint
- High ceilings and lots of windows providing ample natural light
- Building is handicap accessible with a lift providing access to the second floor and interior washrooms in each unit