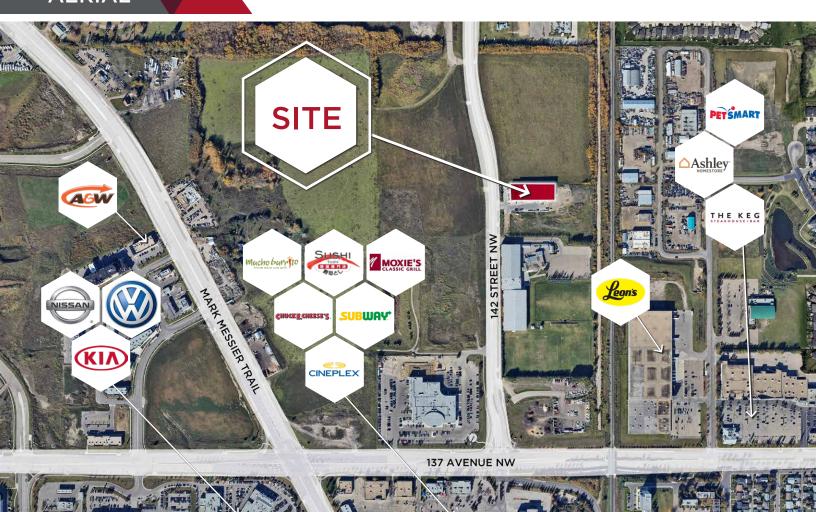

#### AFFORDABLE AND MOVE-IN-READY OFFICE

### PROPERTY HIGHLIGHTS

- · Move-in-ready office space with new lights, carpet and paint
- High ceilings and lots of windows providing ample natural light
- Building is handicap accessible with a lift providing access to the second floor and interior washrooms in each unit
- · Lots of restaurants and retail amenities within a two minute drive
- Excellent access to 137th Avenue, St. Albert Trail and the Anthony Henday
- · Yard space and reload opportunities also available

#### PROPERTY DETAILS

| Municipal Address: | 14135 142 Street, Edmonton, AB  | Unit 100:                            | 1,210 SF |
|--------------------|---------------------------------|--------------------------------------|----------|
| Gross Rate:        | \$20.00 per SF (+Power)         | Unit 201:                            | 1,614 SF |
| Parking:           | Ample Surface Parking Available | Unit 202:                            | 1,948 SF |
|                    |                                 | Unit 201 & 202:<br>(can be combined) | 3,562 SF |

# AERIAL