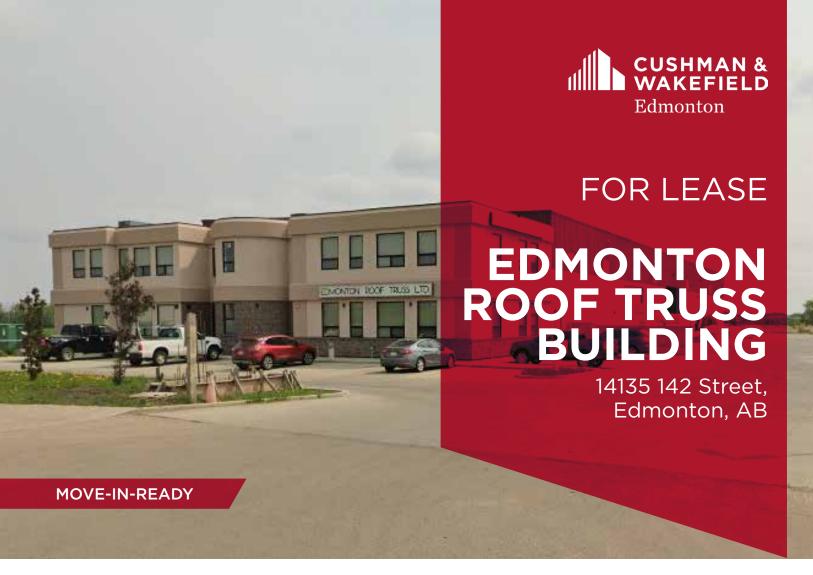

#### AFFORDABLE AND MOVE-IN-READY OFFICE

### PROPERTY HIGHLIGHTS

- · Move-in-ready office space with new lights, carpet and paint
- High ceilings and lots of windows providing ample natural light
- Building is handicap accessible with a lift providing access to the second floor and interior washrooms in each unit
- · Lots of restaurants and retail amenities within a two minute drive
- Excellent access to 137th Avenue, St. Albert Trail and the Anthony Henday
- · Yard space and reload opportunities also available

#### PROPERTY DETAILS

| Municipal Address: | 14135 142 Street, Edmonton, AB  | Unit 100:                            | 1,210 SF |
|--------------------|---------------------------------|--------------------------------------|----------|
| Gross Rate:        | \$20.00 per SF (+Power)         | Unit 201:                            | 1,614 SF |
| Parking:           | Ample Surface Parking Available | Unit 202:                            | 1,948 SF |
|                    |                                 | Unit 201 & 202:<br>(can be combined) | 3,562 SF |