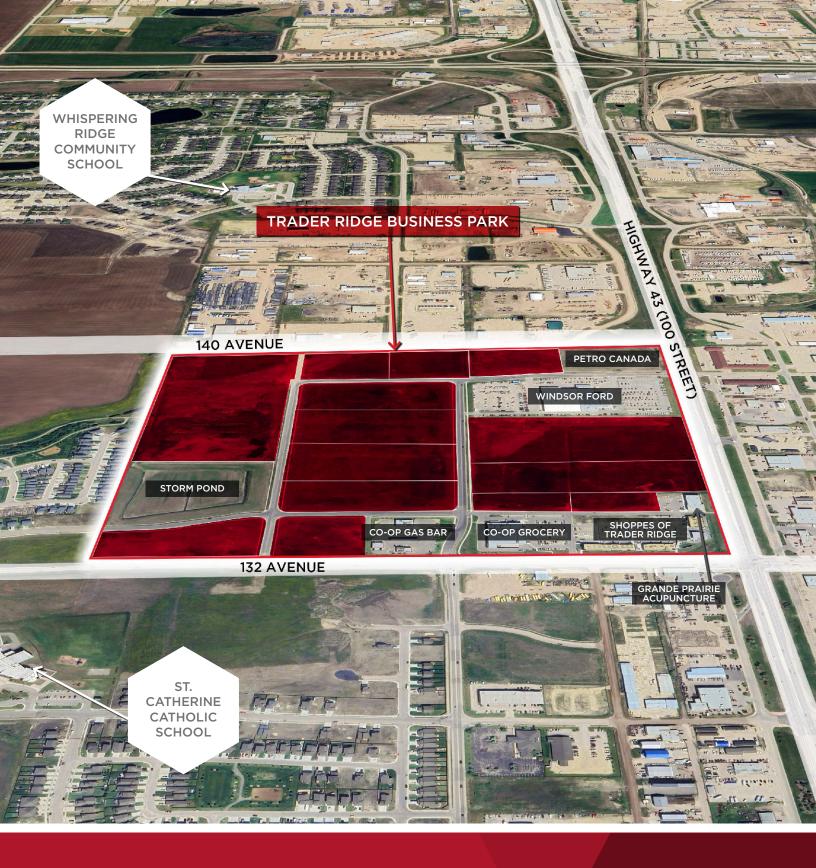

#### **ADDRESS**

Northwest Corner of 132 Avenue & 100 Street, Grande Prairie

#### **COMMENTS**

- Prime location with easy access to HWY 43 Located in the heart of North Grande Prairie expanding residential and commercial districts.
- Business Park with sidewalks, street lights, curbs, and paved roads.
- Close to the shoppes of Trader Ridge retail tenants which include Starbucks, Popeye's Chicken, Bone & Biscuit, Panago Pizza, Edo, Prairie Kebab, West Grande Prairie Dental, Thai Express, and Lux Nails!