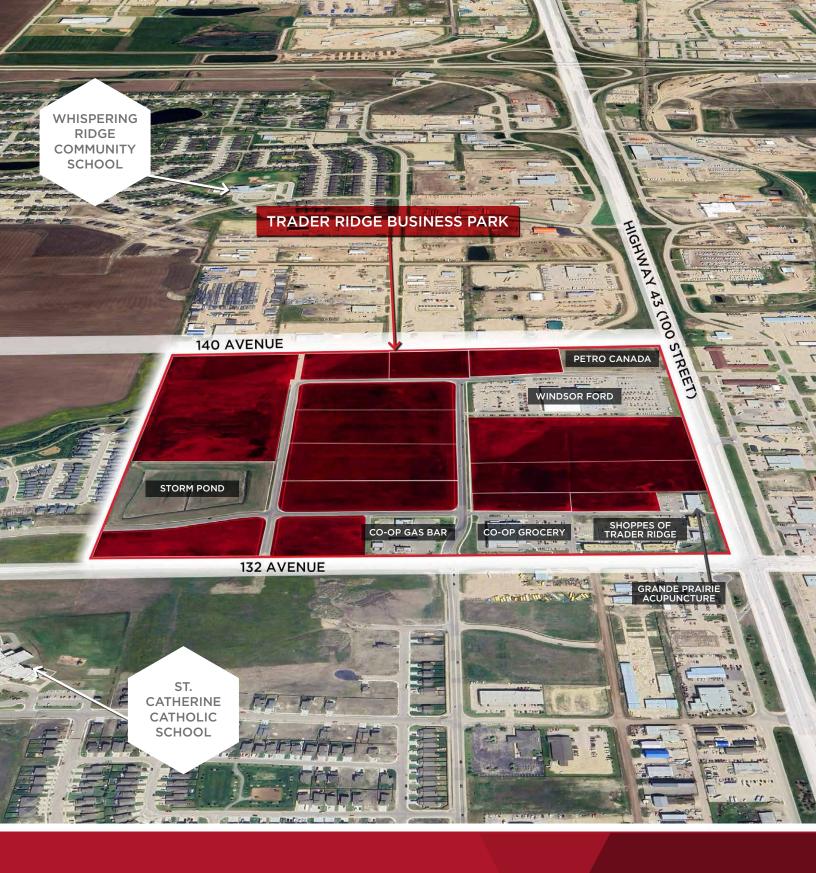

# TRADER RIDGE Northwest Corner of 132 Avenue &

100 Street, Grande Prairie, AB

**Jeff Drouin Deslauriers** Associate Partner

780 701 3289 jeff.deslauriers@cwedm.com jeff.mccammon@cwedm.com

Jeff McCammon, CCIM Senior Associate 780 445 0026

#### **ADDRESS**

Northwest Corner of 132 Avenue & 100 Street, Grande Prairie

#### **COMMENTS**

- Prime location with easy access to HWY 43 Located in the heart of North Grande Prairie expanding residential and commercial districts.
- Business Park with sidewalks, street lights, curbs, and paved roads.
- Close to the shoppes of Trader Ridge retail tenants which include Starbucks, Popeye's Chicken, Bone & Biscuit, Panago Pizza, Edo, Prairie Kebab, West Grande Prairie Dental, Thai Express, and Lux Nails!