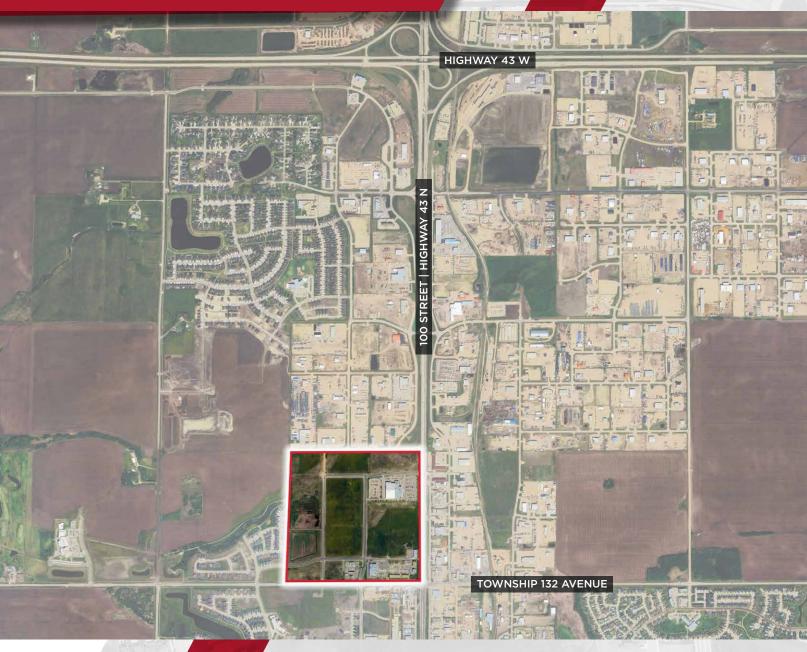

### FOR SALE/LEASE/BUILT-TO-SUIT OPPORTUNITY

TRADER RIDGE Northwest Corner of 132 Avenue & 100 Street, Grande Prairie, AB

**Jeff Drouin Deslauriers** Associate Partner 780 701 3289 jeff.deslauriers@cwedm.com jeff.mccammon@cwedm.com

#### ADDRESS

Northwest Corner of 132 Avenue & 100 Street, Grande Prairie