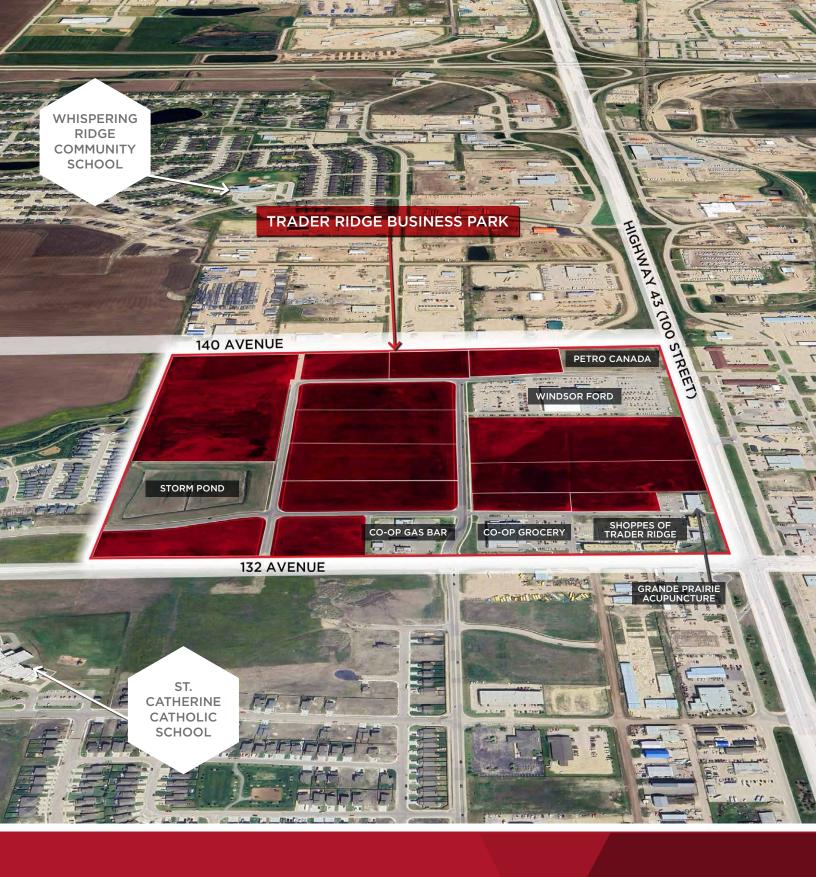

### FOR SALE/LEASE/BUILT-TO-SUIT OPPORTUNITY

TRADER RIDGE Northwest Corner of 132 Avenue & 100 Street, Grande Prairie, AB

**Jeff Drouin Deslauriers** Associate Partner 780 701 3289 jeff.deslauriers@cwedm.com jeff.mccammon@cwedm.com

#### ADDRESS

Northwest Corner of 132 Avenue & 100 Street, Grande Prairie

#### COMMENTS

- Prime location with easy access to HWY 43 Located in the heart of North Grande Prairie expanding residential and commercial districts.
- Business Park with sidewalks, street lights, curbs, and paved roads.
- Close to the shoppes of Trader Ridge retail tenants which include Starbucks, Popeye's Chicken, Bone & Biscuit, Panago Pizza, Edo, Prairie Kebab, West Grande Prairie Dental, Thai Express, and Lux Nails!