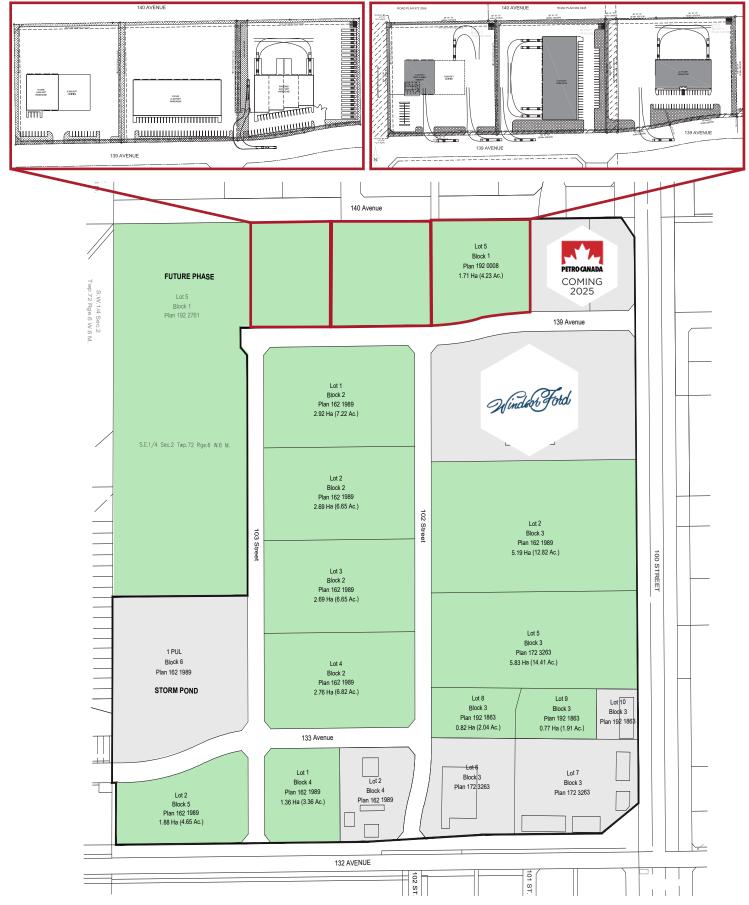

#### CONCEPTUAL PLAN A

### CONCEPTUAL PLAN B

# LOT PRICING

| PHASE                  | LOT # | ACRES       | PRICE PER ACRE |
|------------------------|-------|-------------|----------------|
| Block 1 (Future Phase) | Lot 5 | -           | Contact Agent  |
| Block 1                | Lot 5 | 4.23 Acres  | Contact Agent  |
| Block 2                | Lot 1 | 7.22 Acres  | Contact Agent  |
| Block 2                | Lot 2 | 6.65 Acres  | Contact Agent  |
| Block 2                | Lot 3 | 6.65 Acres  | Contact Agent  |
| Block 2                | Lot 4 | 6.82 Acres  | Contact Agent  |
| Block 3                | Lot 2 | 12.82 Acres | Contact Agent  |
| Block 3                | Lot 5 | 14.41 Acres | Contact Agent  |
| Block 3                | Lot 8 | 2.04 Acres  | Contact Agent  |
| Block 3                | Lot 9 | 1.91 Acres  | Contact Agent  |
| Block 5                | Lot 2 | 4.65 Acres  | Contact Agent  |
| Block 4                | Lot 1 | 3.36 Acres  | Contact Agent  |