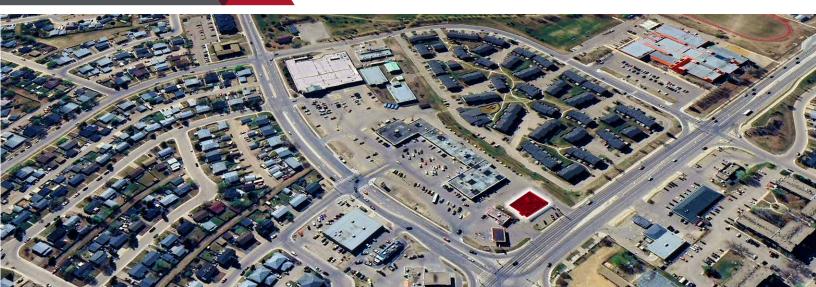

in, and same is submitted subject to errors, omissions, change of price, rental or other conditions, withdrawal without notice, and to any special listing conditions imposed by the property owner(s). As applicable, we make no representation as to the condition of the property (or properties) in question. April 09, 2024

# PROPERTY DETAILS

| Municipal Address: | 148 Signal Road,<br>Fort McMurray, AB |
|--------------------|---------------------------------------|
| Legal Description: | Plan 0321618, Block 32, Lot 10        |
| Zoning:            | C3 - Shopping Centre Commercial       |

| Neighbourhood:  | Thickwood Heights     |
|-----------------|-----------------------|
| Parking Area:   | Ample                 |
| Operating Cost: | \$16.50 per SF (2024) |

# AERIAL



### SITE PHOTO



# MAP OF FORT MCMURRAY



#### SITE PLAN







Gary Killips Partner 780 917 8332 gary.killips@cwedm.com

31,796

67,522

5,368

Brett Killips Partner 780 702 2948 brett.killips@cwedm.com Cody Miner, B.COMM. Sales Assistant 780 702 2982 cody.miner@cwedm.com

\$ 232,543

\$ 244,528

\$ 237,538

Cushman & Wakefield Edmonton is independently owned and operated / A Member of the Cushman & Wakefield Alliance. No warranty or representation, express or implied, is made to the accuracy or completeness of the information contained herein, and same is submitted subject to errors, omissions, change of price, rental or other conditions, withdrawal without notice, and to any special listing conditions imposed by the property owner(s). As applicable, we make no representation as to the condition of th