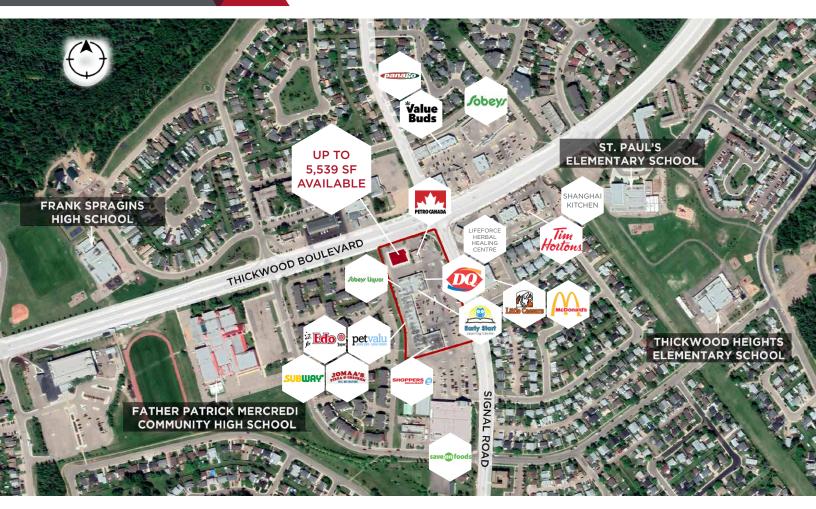

### UP TO 5,539 SF AVAILABLE IMMEDIATELY PROPERTY HIGHLIGHTS

- Join Save-On Foods, Shoppers Drug Mart, Edo Japan, Subway, Dairy Queen, Pet Valu, Sobeys Liquor, Petro Canada and other general retailers!
- Located within a 500 metre radius to Thickwood Heights School, St. Paul's Elementary School, Father Patrick Mercredi Community High School & Frank Spragins High School.

# AERIAL