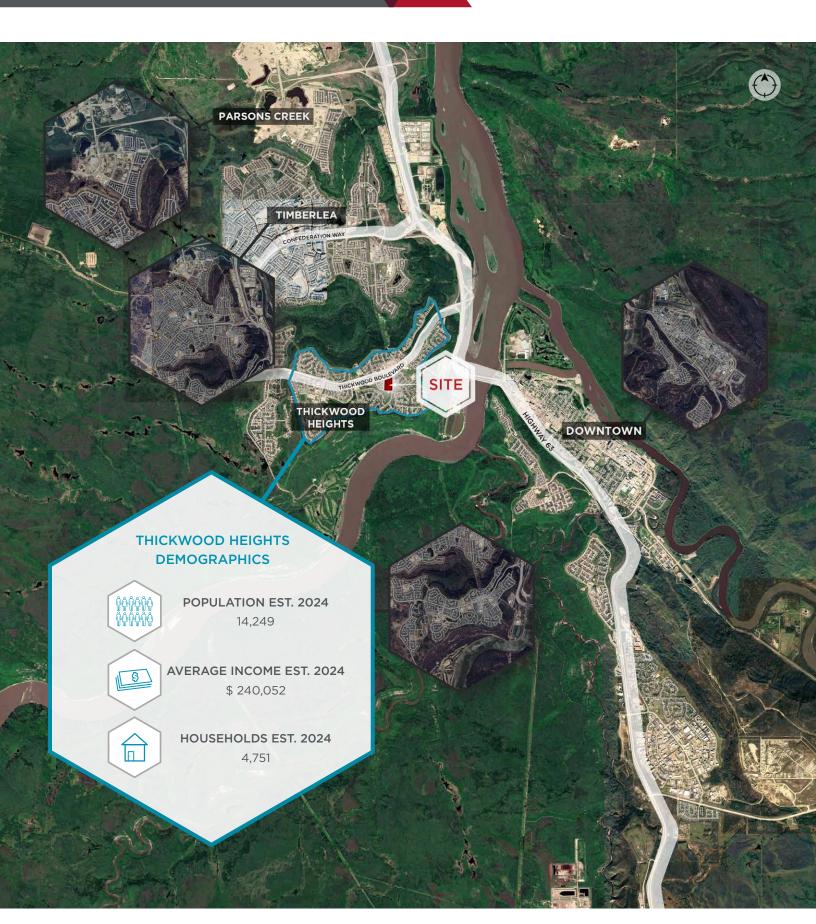

subject to errors, omissions, change of price, rental or other conditions, withdrawal without notice, and to any special listing conditions imposed by the property owner(s). As applicable, we make no representation as to the condition of the property (or properties) in question. April 09, 2024

# PROPERTY DETAILS

| Municipal Address: | 148 Signal Road,<br>Fort McMurray, AB |
|--------------------|---------------------------------------|
| Legal Description: | Plan 0321618, Block 32, Lot 10        |
| Zoning:            | C3 - Shopping Centre Commercial       |

| Neighbourhood:  | Thickwood Heights     |
|-----------------|-----------------------|
| Parking Area:   | Ample                 |
| Operating Cost: | \$16.50 per SF (2024) |

# AERIAL



### SITE PHOTO



# MAP OF FORT MCMURRAY



#### SITE PLAN







Gary Killips Partner 780 917 8332 gary.killips@cwedm.com

31,796

67,522

5,368

Brett Killips Partner 780 702 2948 brett.killips@cwedm.com Cody Miner, B.COMM. Sales Assistant 780 702 2982 cody.miner@cwedm.com

\$ 232,543

\$ 244,528

\$ 237,538

Cushman & Wakefield Edmonton is independently owned and operated / A Member of the Cushman & Wakefield Alliance. No warranty or representation, express or implied, is made to the accuracy or completeness of the information contained herein, and same is submitted subject to errors, omissions, change of price, rental or other conditions, withdrawal without notice, and to any special listing conditions imposed by the property owner(s). As applicable, we make no representation as to the condition of the property (or properties)