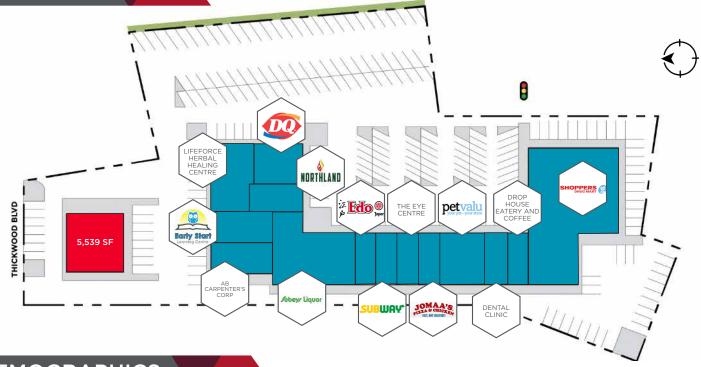

lliance. No warranty or representation, express or implied, is made to the accuracy or completeness of the information contained herein, and same is submitted subject to errors, omissions, change of price, rental or other conditions, withdrawal without notice, and to any special listing conditions imposed by the property owner(s). As applicable, we make no representation as to the condition of the property (or properties) in question. April 09, 2024

## **PROPERTY DETAILS**

Municipal Address: 148 Signal Road,

Fort McMurray, AB

**Legal Description:** Plan 0321618, Block 32, Lot 10

**Zoning:** C3 - Shopping Centre Commercial

Neighbourhood: Thickwood Heights

Parking Area: Ample

Operating Cost: \$16.50 per SF (2024)

# AERIAL



## SITE PHOTO



## MAP OF FORT MCMURRAY



## SITE PLAN



## **DEMOGRAPHICS**





| HOUSEHOLDS |       |        |
|------------|-------|--------|
| 1km        | 3km   | 5km    |
| 1,763      | 6,243 | 14,101 |



Gary Killips
Partner
780 917 8332
gary.killips@cwedm.com

Brett Killips
Partner
780 702 2948
brett.killips@cwedm.com

Jennifer Baker
Team Coordinator
780 720 7629
jennifer.baker@cwedm.com