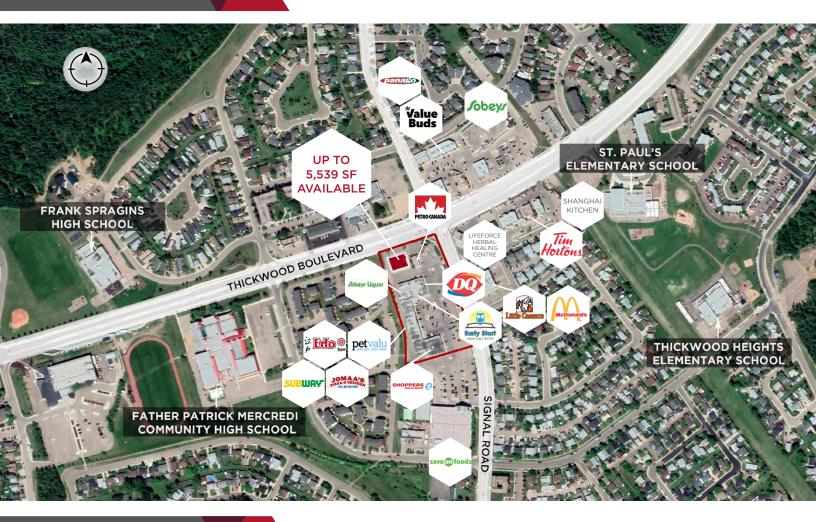

## UP TO 5,539 SF AVAILABLE IMMEDIATELY

#### PROPERTY HIGHLIGHTS

- Join Save-On Foods, Shoppers Drug Mart, Edo Japan, Subway, Dairy Queen, Pet Valu, Sobeys Liquor, Petro Canada and other general retailers!
- Located within a 500 metre radius to Thickwood Heights School, St. Paul's Elementary School, Father Patrick Mercredi Community High School & Frank Spragins High School.

# AERIAL