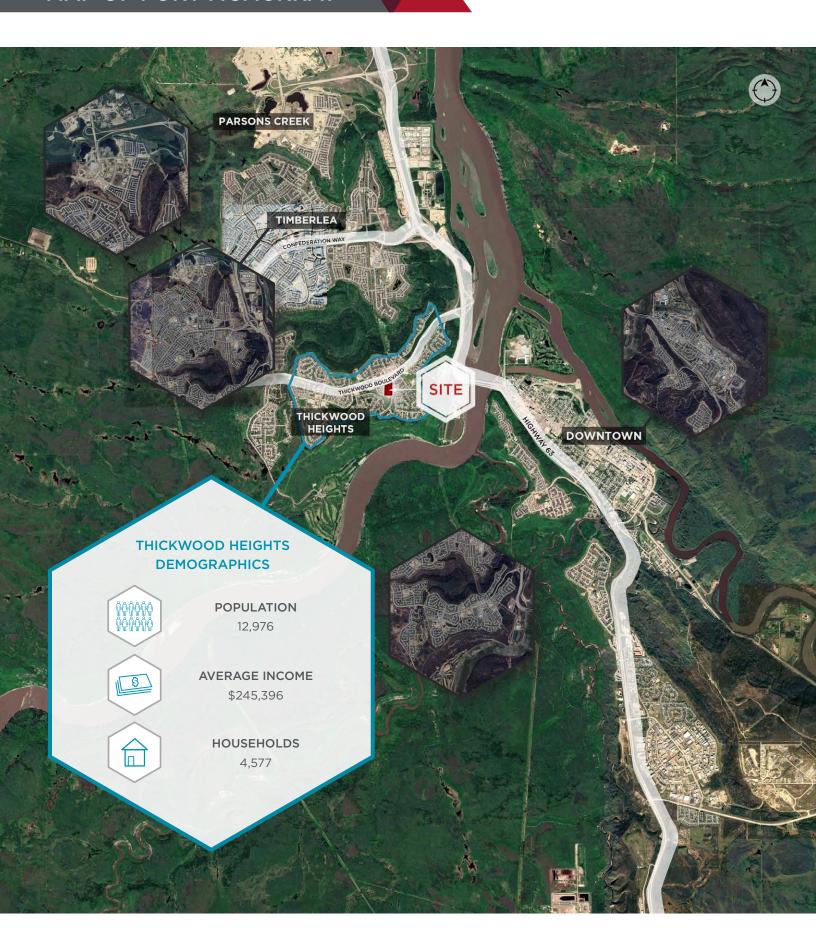

## MAP OF FORT MCMURRAY

## **DEMOGRAPHICS**

| HOUSEHOLDS |       |        |
|------------|-------|--------|
| 1km        | 3km   | 5km    |
| 1,763      | 6,243 | 14,101 |

Gary Killips
Partner
780 917 8332
gary.killips@cwedm.com