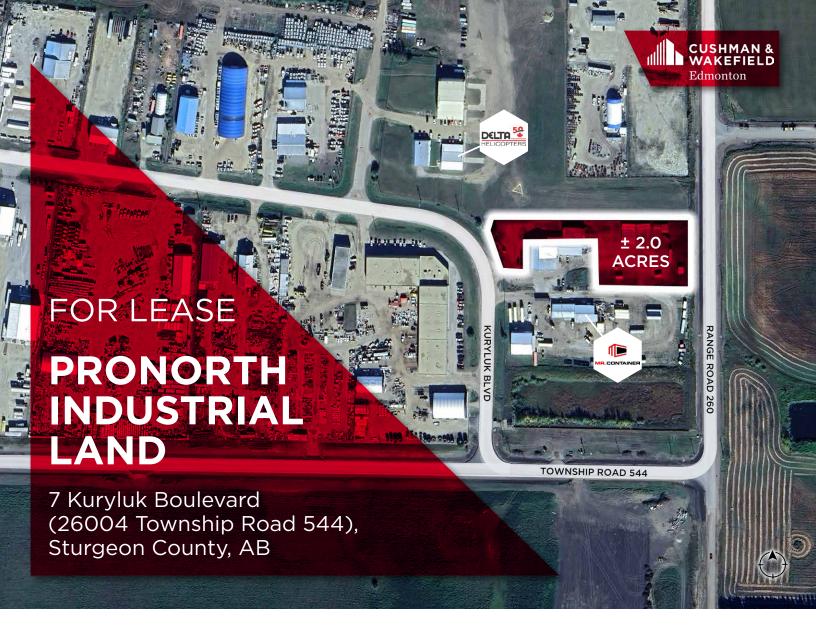

## +/- 2 ACRES PARTIALLY GRAVELLED YARD FOR LEASE

## PROPERTY HIGHLIGHTS

- Land available for lease in ProNorth Industrial Park
- Fenced yard negotiable
- Flexible Terms
- Ideal for tenants looking for excess trailer parking, storage or laydown yard
- Conveniently located 10 minutes northwest of St. Albert with excellent access to Hwy. 633 and Hwy. 2
- Join neighbors Mr. Container & Delta Helicopters

## **PROPERTY DETAILS**

**Municipal Address:** 7 Kuryluk Boulevard

(26004 TWP 544) Sturgeon County, AB

Legal Description: Plan 0929804, Lot 1, Block 20 Zoning: 13 - Medium Industrial

Lease Rate: \$6,000 Gross/Month