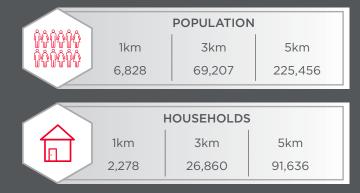

#### PROPERTY HIGHLIGHTS

- High-exposure drive-thru opportunity strategically located along 97th Street.
- 97th Street sees over 47,000 vehicles per day!
  - Come join Canadian Brewhouse, ATB Financial and Cash Canada.
- High-exposure signage opportunities available.
  - Over 6,828 residents within a 1km radius.
- Located less than 1km away from Meadowlark Public School, Edmonton West Zone Soccer Association, Ecole Notre Dame and many others.

#### DEMOGRAPHICS

No. of the state

SITE

(B1,000 JAL

YELLOWHEAD TRAIL (75,700 VPD)