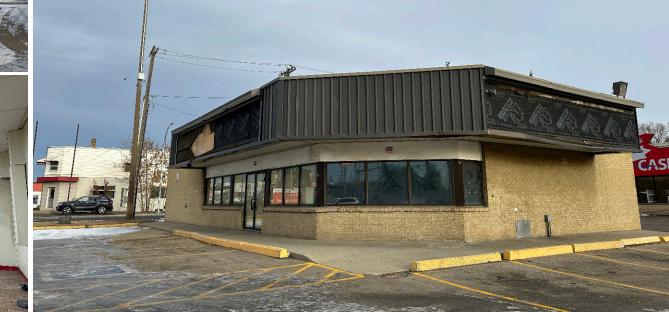

FOR LEASE

# PLAZA 97

12703 97 STREET NW, EDMONTON, AB

2,739 SF Drive-Thru Opportunity

Cushman & Wakefield Edmonton Suite 2700, TD Tower 10088 102 Avenue Edmonton, AB T5J 2Z1 cwedm.com

Devan Ramage Associate <u>780 702 9479</u> devan.ramage@cwedm.com john.sha

#### PROPERTY HIGHLIGHTS

- High-exposure drive-thru opportunity strategically located along 97th Street.
- 97th Street sees over 47,000 vehicles per day!
  - Come join Canadian Brewhouse, ATB Financial and Cash Canada.
- High-exposure signage opportunities available.
  - Over 6,828 residents within a 1km radius.
- Located less than 1km away from Meadowlark Public School, Edmonton West Zone Soccer Association, Ecole Notre Dame and many others.