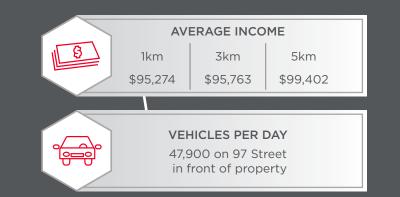

#### PROPERTY HIGHLIGHTS

- High-exposure drive-thru opportunity strategically located along 97th Street.
- 97th Street sees over 47,000 vehicles per day!
  - Come join Canadian Brewhouse, ATB Financial and Cash Canada.
- High-exposure signage opportunities available.
  - Over 6,828 residents within a 1km radius.
- Located less than 1km away from Meadowlark Public School, Edmonton West Zone Soccer Association, Ecole Notre Dame and many others.

#### DEMOGRAPHICS

No. of the state

SITE

(B1,000 JAL

YELLOWHEAD TRAIL (75,700 VPD)