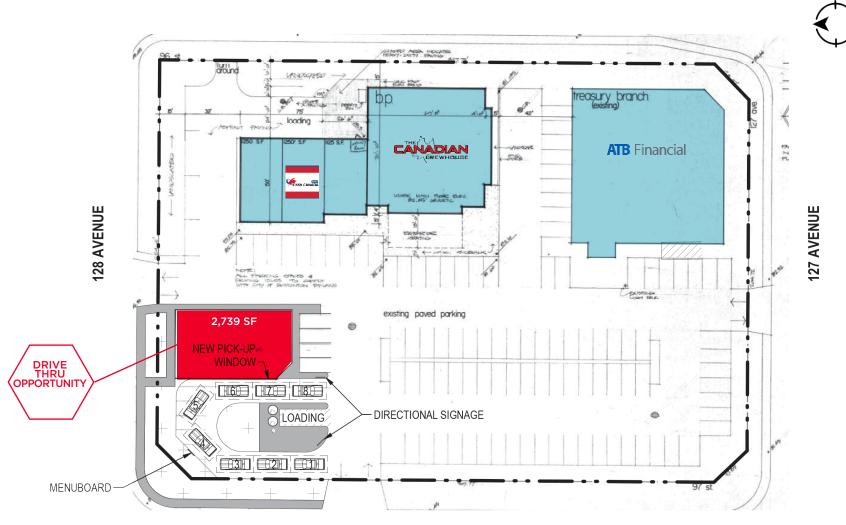

### SITE PLAN

97 STREET (47,700 VPD)

Devan Ramage Associate 780 702 9479 devan.ramage@cwedm.com John Shamey Partner <u>780 702 8079</u> john.shamey@cwedm.com

Cushman & Wakefield Edmonton is independently owned and operated / A Member of the Cushman & Wakefield Alliance. No warranty or representation express or implied is made to the accuracy or completeness of the information contained herein, and same is submitted subject to errors, omissions, change of price, rental or other conditions, withdrawal without notice, and to any special listing conditions imposed by the property owner(s). As applicable, we make no representation as to the condition of the property for properties in question. January 2, 2024