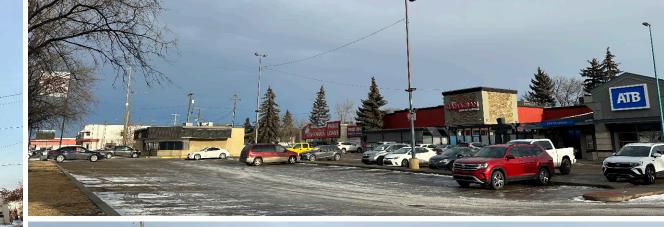

#### PROPERTY HIGHLIGHTS

- High-exposure drive-thru opportunity strategically located along 97th Street.
- 97th Street sees over 47,000 vehicles per day!
  - Come join Canadian Brewhouse, ATB Financial and Cash Canada.
- High-exposure signage opportunities available.
  - Over 6,828 residents within a 1km radius.
- Located less than 1km away from Meadowlark Public School, Edmonton West Zone Soccer Association, Ecole Notre Dame and many others.

### SITE PLAN

97 STREET (47,700 VPD)

Devan Ramage Associate 780 702 9479 devan.ramage@cwedm.com John Shamey Partner <u>780 702 8079</u> john.shamey@cwedm.com

Cushman & Wakefield Edmonton is independently owned and operated / A Member of the Cushman & Wakefield Alliance. No warranty or representation express or implied is made to the accuracy or completeness of the information contained herein, and same is submitted subject to errors, omissions, change of price, rental or other conditions, withdrawal without notice, and to any special listing conditions imposed by the property owner(s). As applicable, we make no representation as to the condition of the property for properties in question. January 2, 2024