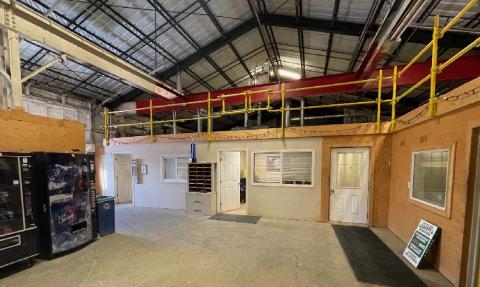

## DETAILS

MUNICIPAL ADDRESS 6215 82 Avenue NW, Edmonton, AB

**LEGAL DESCRIPTION**Plan 8521477, Block B, Lot 1B

ZONING

IH -Heavy Industrial

**NEIGHBOURHOOD** Gainer Industrial Park

**AVAILABLE AREA** 

Building A 6,000 SF

(Warehouse)

Building B 5,668 SF

(Office/Warehouse)

Total 11,668 SF

SITE SIZE

5.47 Acres (5% Site Coverage Ratio)

YEAR BUILT 1949

**CEILING HEIGHT**To be Confirmed

**LOADING**Grade