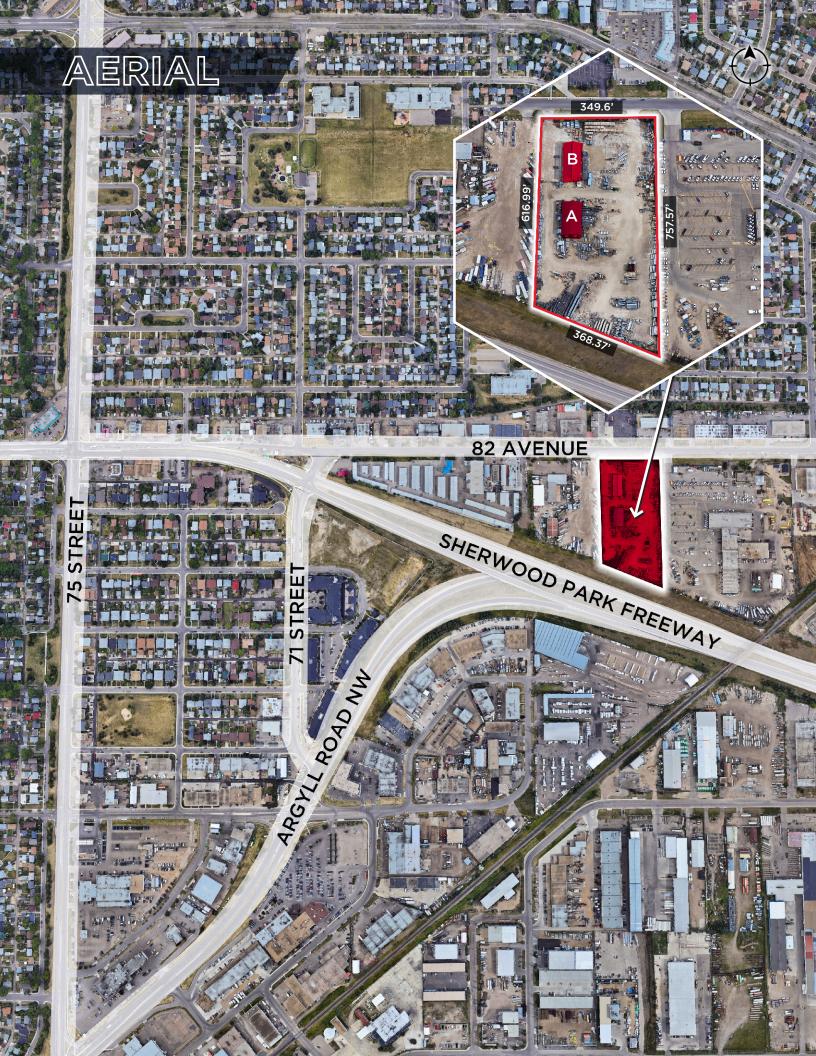

## DETAILS

MUNICIPAL ADDRESS 6215 82 Avenue NW, Edmonton, AB

**LEGAL DESCRIPTION**Plan 8521477, Block B, Lot 1B

ZONING

IH -Heavy Industrial

**NEIGHBOURHOOD** Gainer Industrial Park

**AVAILABLE AREA** 

Building A 6,000 SF

(Warehouse)

Building B 5,668 SF

(Office/Warehouse)

Total 11,668 SF

SITE SIZE

5.47 Acres (5% Site Coverage Ratio)

YEAR BUILT 1949

**CEILING HEIGHT**To be Confirmed