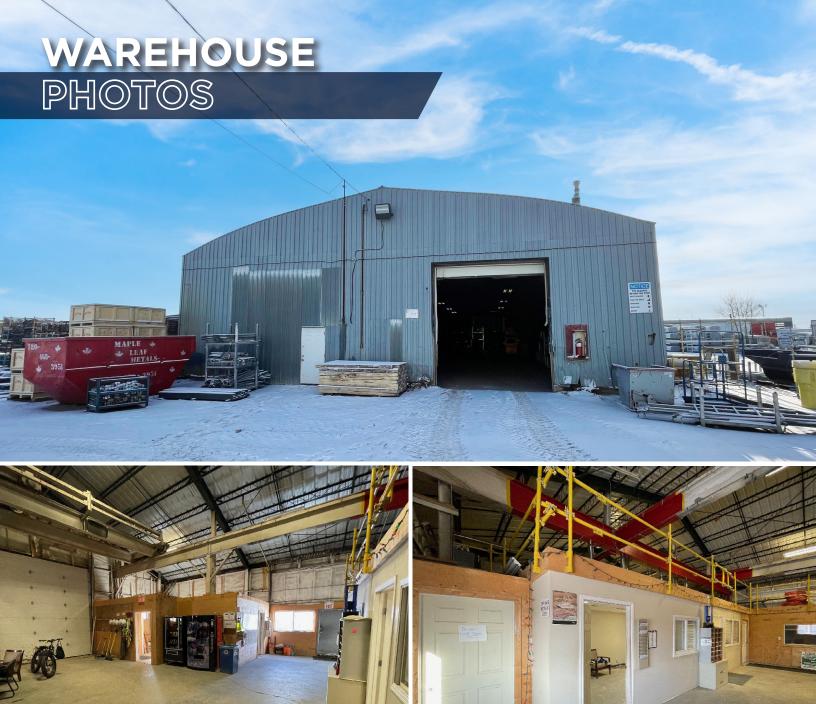

## DETAILS

MUNICIPAL ADDRESS 6215 82 Avenue NW, Edmonton, AB

**LEGAL DESCRIPTION**Plan 8521477, Block B, Lot 1B

ZONING

IH -Heavy Industrial

**NEIGHBOURHOOD** Gainer Industrial Park

**AVAILABLE AREA** 

Building A 6,000 SF

(Warehouse)

Building B 5,668 SF

(Office/Warehouse)

Total 11,668 SF

SITE SIZE

5.47 Acres (5% Site Coverage Ratio)

YEAR BUILT 1949

**CEILING HEIGHT**To be Confirmed

**LOADING**Grade