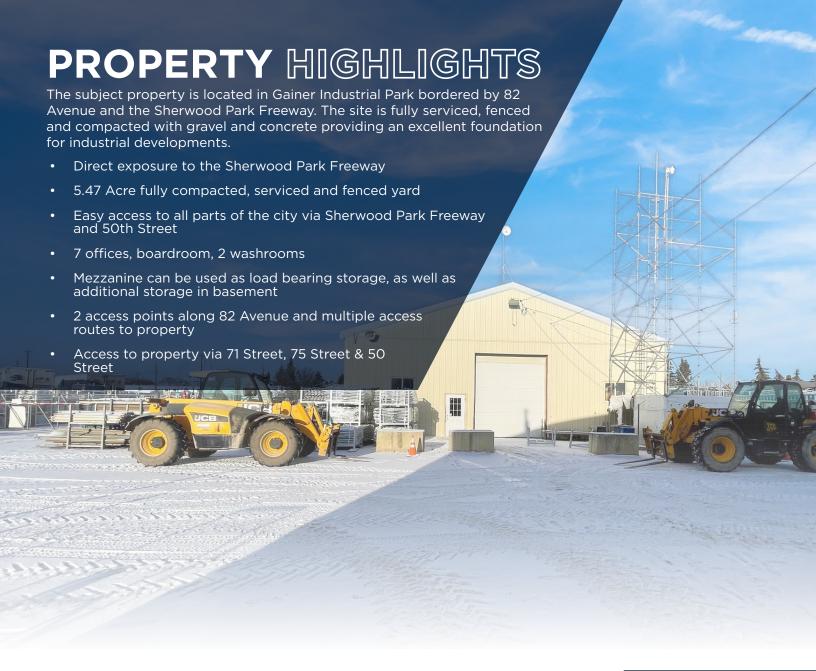

## DETAILS

MUNICIPAL ADDRESS 6215 82 Avenue NW, Edmonton, AB

**LEGAL DESCRIPTION**Plan 8521477, Block B, Lot 1B

ZONING

IH -Heavy Industrial

**NEIGHBOURHOOD** Gainer Industrial Park

**AVAILABLE AREA** 

Building A 6,000 SF

(Warehouse)

Building B 5,668 SF

(Office/Warehouse)

Total 11,668 SF

SITE SIZE

5.47 Acres (5% Site Coverage Ratio)

YEAR BUILT 1949

**CEILING HEIGHT**To be Confirmed

**LOADING**Grade