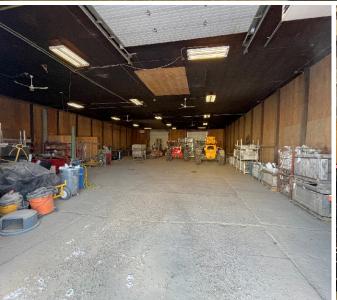

## DETAILS

MUNICIPAL ADDRESS 6215 82 Avenue NW, Edmonton, AB

**LEGAL DESCRIPTION**Plan 8521477, Block B, Lot 1B

ZONING

IH -Heavy Industrial

**NEIGHBOURHOOD** Gainer Industrial Park

**AVAILABLE AREA** 

Building A 6,000 SF

(Warehouse)

Building B 5,668 SF

(Office/Warehouse)

Total 11,668 SF

SITE SIZE

5.47 Acres (5% Site Coverage Ratio)

YEAR BUILT 1949

**CEILING HEIGHT**To be Confirmed

**LOADING**Grade