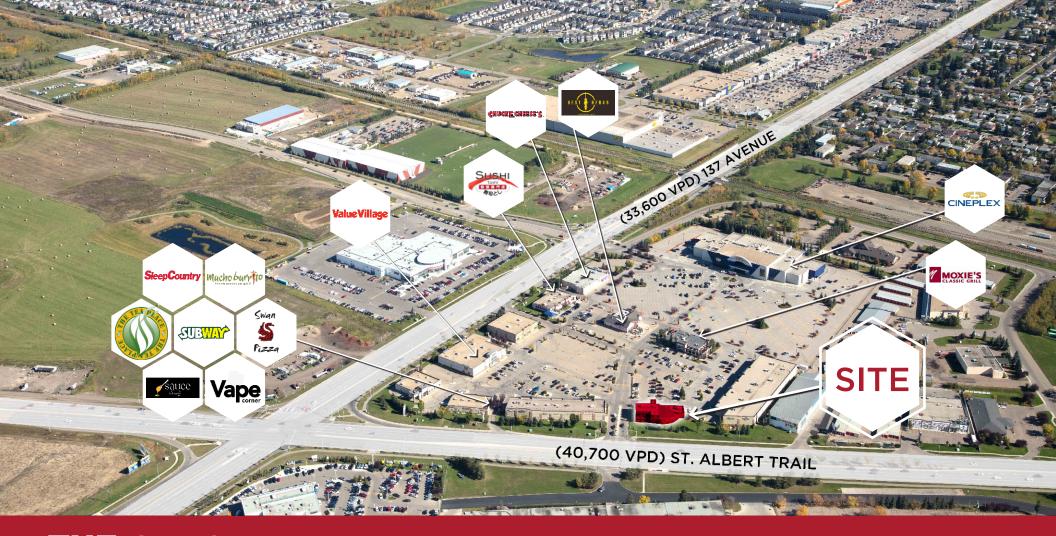

## THE OPPORTUNITY

- Strategically located along St. Albert Trail.
- High exposure corner location sees over 40,700 vehicles per day.
- New tenants to the centre include: Value Village, Sauce Modern Caribbean Cuisine, Best Kebab, Red Swan Pizza and Flo N Go Yoga Studio.
- Join Beijing House, Moxies, Sleep Country, and other service, food, and specialty retailers.
- Southwest facing second floor patio.
- Main Floor: 5,359 SF plus 830 SF Mezzanine.
- Space features: Beautifully builtout dining room with high quality fixtures, centrally located bar, high ceilings, well serviced kitchen area, 2 walk-in coolers and much more!
- Ample on-site parking.
- DC2 Zoning allows for a wide variety of retail uses.

## PROPERTY DETAILS

Municipal Address: 13503 St. Albert Trail,

Edmonton, AB

Legal Description: Plan 9926834, Block 13A,

Lot 15

**Zoning:** (DC2) Site Specific

**Development Control** 

Lease Rate: Market