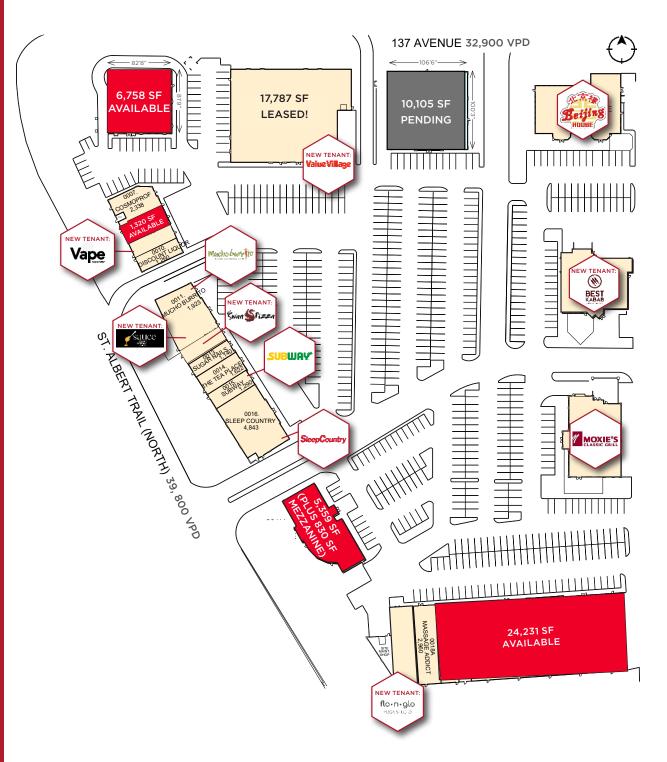

## THE OPPORTUNITY

- Strategically located along St. Albert Trail.
- High exposure corner location sees over 40,700 vehicles per day.
- New tenants to the centre include: Value Village, Sauce Modern Caribbean Cuisine, Best Kebab, Red Swan Pizza and Flo N Go Yoga Studio.
- Join Beijing House, Moxies, Sleep Country, and other service, food, and specialty retailers.
- Southwest facing second floor patio.
- Main Floor: 5,359 SF plus 830 SF Mezzanine.
- Space features: Beautifully builtout dining room with high quality fixtures, centrally located bar, high ceilings, well serviced kitchen area, 2 walk-in coolers and much more!
- Ample on-site parking.
- DC2 Zoning allows for a wide variety of retail uses.