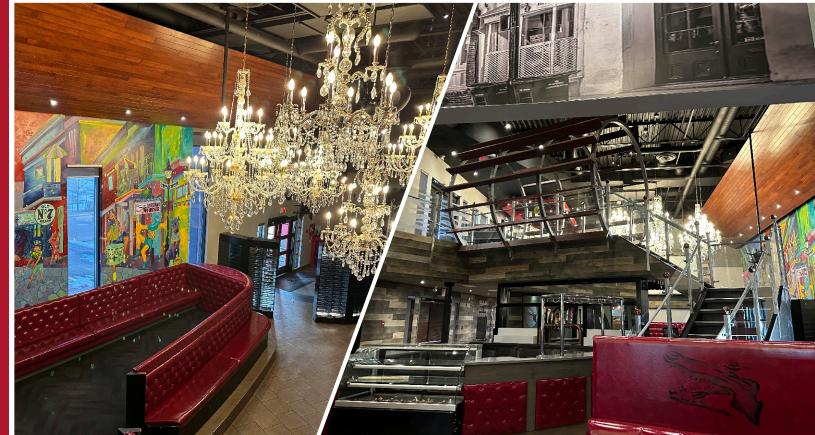

## THE OPPORTUNITY

- Strategically located along St. Albert Trail.
- High exposure corner location sees over 40,700 vehicles per day.
- New tenants to the centre include: Value Village, Sauce Modern Caribbean Cuisine, Best Kebab, Red Swan Pizza and Flo N Go Yoga Studio.
- Join Beijing House, Moxies, Sleep Country, and other service, food, and specialty retailers.
- Southwest facing second floor patio.
- Main Floor: 5,359 SF plus 830 SF Mezzanine.
- Space features: Beautifully builtout dining room with high quality fixtures, centrally located bar, high ceilings, well serviced kitchen area, 2 walk-in coolers and much more!
- Ample on-site parking.
- DC2 Zoning allows for a wide variety of retail uses.