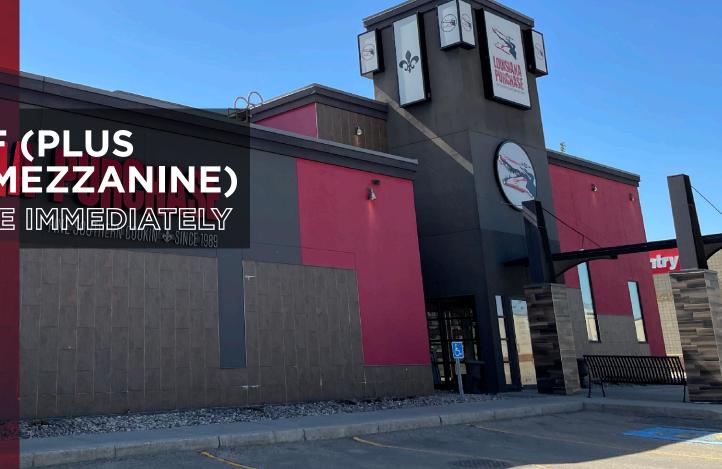

## **FORMER** LOUISIANA PURCHASE

13503 St. Albert Trail, Edmonton, AB

# 5,359 SF (PLUS 830 SF MEZZANINE)

AVAILABLE IMMEDIATELY

## THE OPPORTUNITY

- Strategically located along St. Albert Trail.
- High exposure corner location sees over 40,700 vehicles per day.
- New tenants to the centre include: Value Village, Sauce Modern Caribbean Cuisine, Best Kebab, Red Swan Pizza and Flo N Go Yoga Studio.
- Join Beijing House, Moxies, Sleep Country, and other service, food, and specialty retailers.
- Southwest facing second floor patio.
- Main Floor: 5,359 SF plus 830 SF Mezzanine.
- Space features: Beautifully builtout dining room with high quality fixtures, centrally located bar, high ceilings, well serviced kitchen area, 2 walk-in coolers and much more!
- Ample on-site parking.
- DC2 Zoning allows for a wide variety of retail uses.