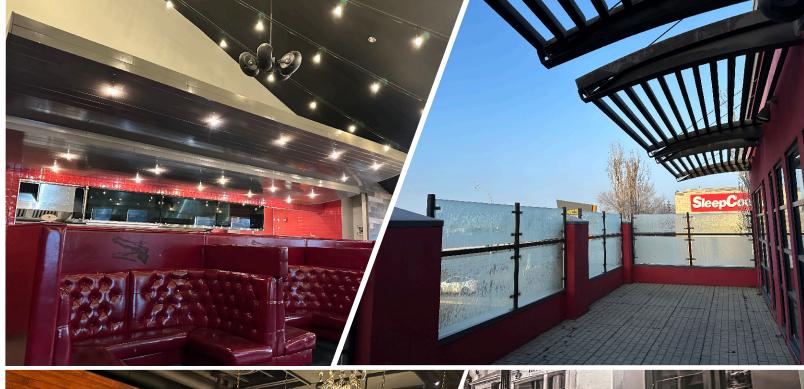

## THE OPPORTUNITY

- Strategically located along St. Albert Trail.
- High exposure corner location sees over 40,700 vehicles per day.
- New tenants to the centre include: Value Village, Sauce Modern Caribbean Cuisine, Best Kebab, Red Swan Pizza and Flo N Go Yoga Studio.
- Join Beijing House, Moxies, Sleep Country, and other service, food, and specialty retailers.
- Southwest facing second floor patio.
- Main Floor: 5,359 SF plus 830 SF Mezzanine.
- Space features: Beautifully builtout dining room with high quality fixtures, centrally located bar, high ceilings, well serviced kitchen area, 2 walk-in coolers and much more!
- Ample on-site parking.
- DC2 Zoning allows for a wide variety of retail uses.