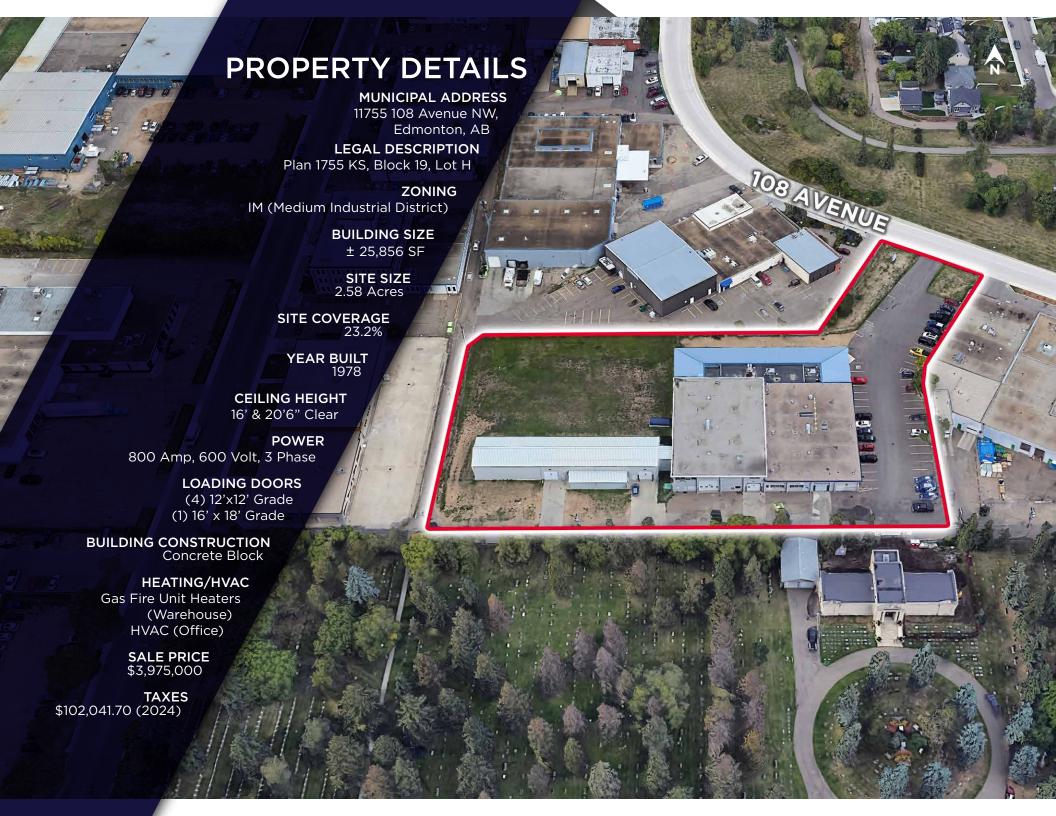

88 102 Avenue Edmonton, AB T5J 2Z1 cwedm.com Andy Horvath
Partner
780 917 8338
andy.horvath@cwedm.com

lan Stuart
Associate
780 242 9992
ian.stuart@cwedm.com

Nicole Stewart, Unlicensed

Team Coordinator
780 702 9472
nicole.stewart@cwedm.com

Cushman & Wakefield Edmonton is independently owned and operated / A Member of the Cushman & Wakefield Alliance. No warranty or representation express or implied is mad to the accuracy or completeness of the information contained herein, and same is submitted subject to errors, omissions, change of price, rental or other conditions, withdrawal without notice, and to any special listing conditions imposed by the property owner(s). As applicable, we make no representation as to the condition of the property for properties in question. April 22, 2025













## NORTHWEST MEZZANINE

APPROX. 300 SF



APPROX. 1900 SF