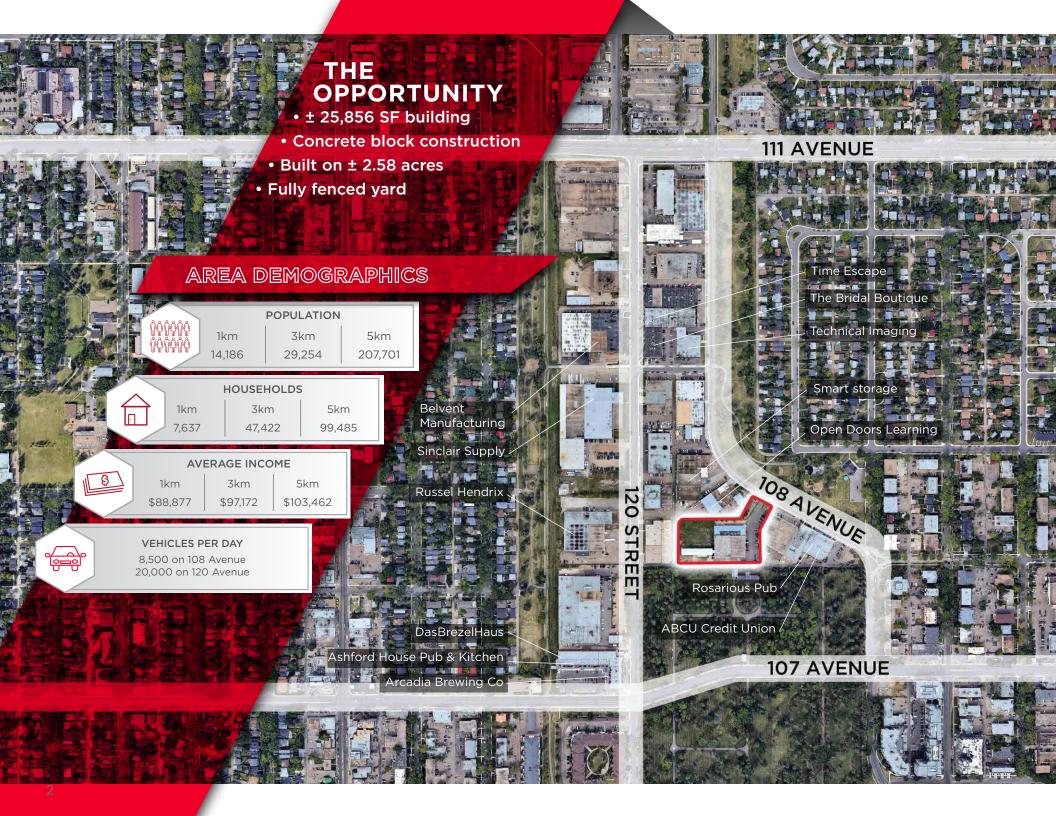

10088 102 Avenue Edmonton, AB T5J 2Z1 cwedm.com Andy Horvath
Partner
780 917 8338
andy.horvath@cwedm.com

lan Stuart
Associate
780 242 9992
ian.stuart@cwedm.com

Nicole Stewart, Unlicensed
Team Coordinator
780 702 9472
nicole.stewart@cwedm.com

Cushman & Wakefield Edmonton is independently owned and operated / A Member of the Cushman & Wakefield Alliance. No warranty or representation express or implied is mad to the accuracy or completeness of the information contained herein, and same is submitted subject to errors, omissions, change of price, rental or other conditions, withdrawal without notice, and to any special listing conditions imposed by the property owner(s). As applicable, we make no representation as to the condition of the property for properties in question. July 30, 2024











**SITE PLAN**WCD BUILDING | EDMONTON, AB



## WEST MEZZANINE

APPROX. 300 SF



APPROX. 1900 SF