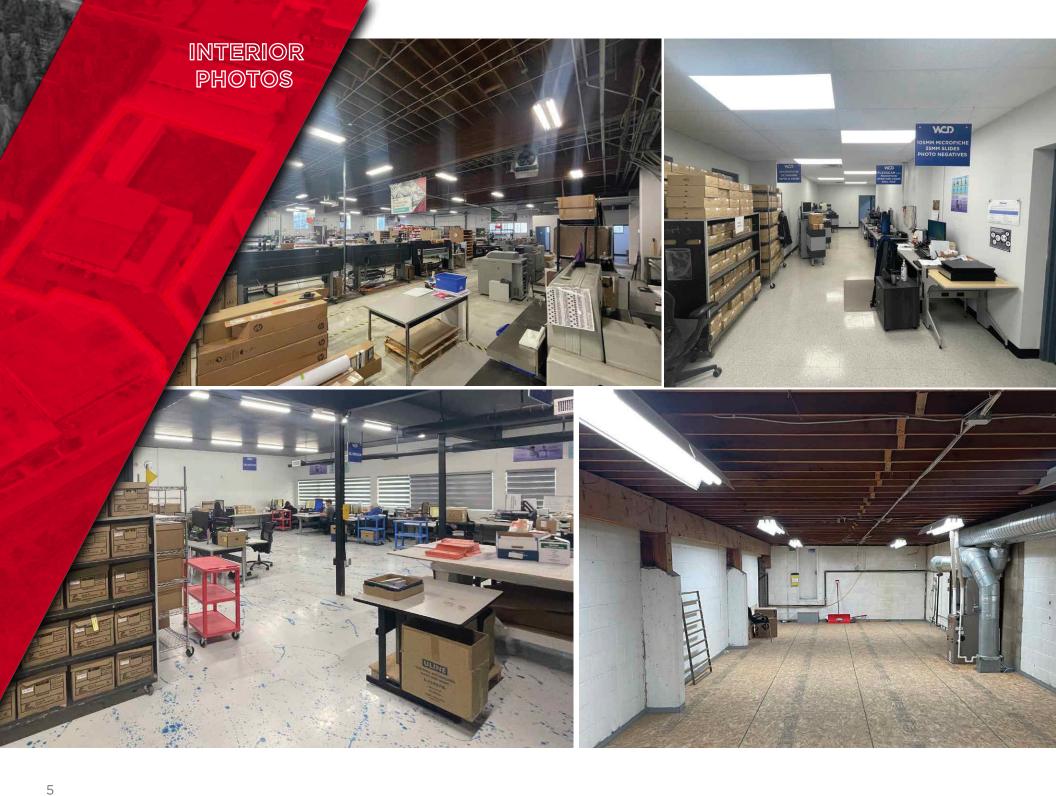

102 Avenue Edmonton, AB T5J 2Z1 cwedm.com Andy Horvath
Partner
780 917 8338
andy.horvath@cwedm.com

lan Stuart
Associate
780 242 9992
ian.stuart@cwedm.com

Nicole Stewart, Unlicensed
Team Coordinator
780 702 9472
nicole.stewart@cwedm.com

Cushman & Wakefield Edmonton is independently owned and operated / A Member of the Cushman & Wakefield Alliance. No warranty or representation express or implied is mad to the accuracy or completeness of the information contained herein, and same is submitted subject to errors, omissions, change of price, rental or other conditions, withdrawal without notice, and to any special listing conditions imposed by the property owner(s). As applicable, we make no representation as to the condition of the property for properties in question. July 30, 2024











**SITE PLAN**WCD BUILDING | EDMONTON, AB



## WEST MEZZANINE

APPROX. 300 SF



APPROX. 1900 SF