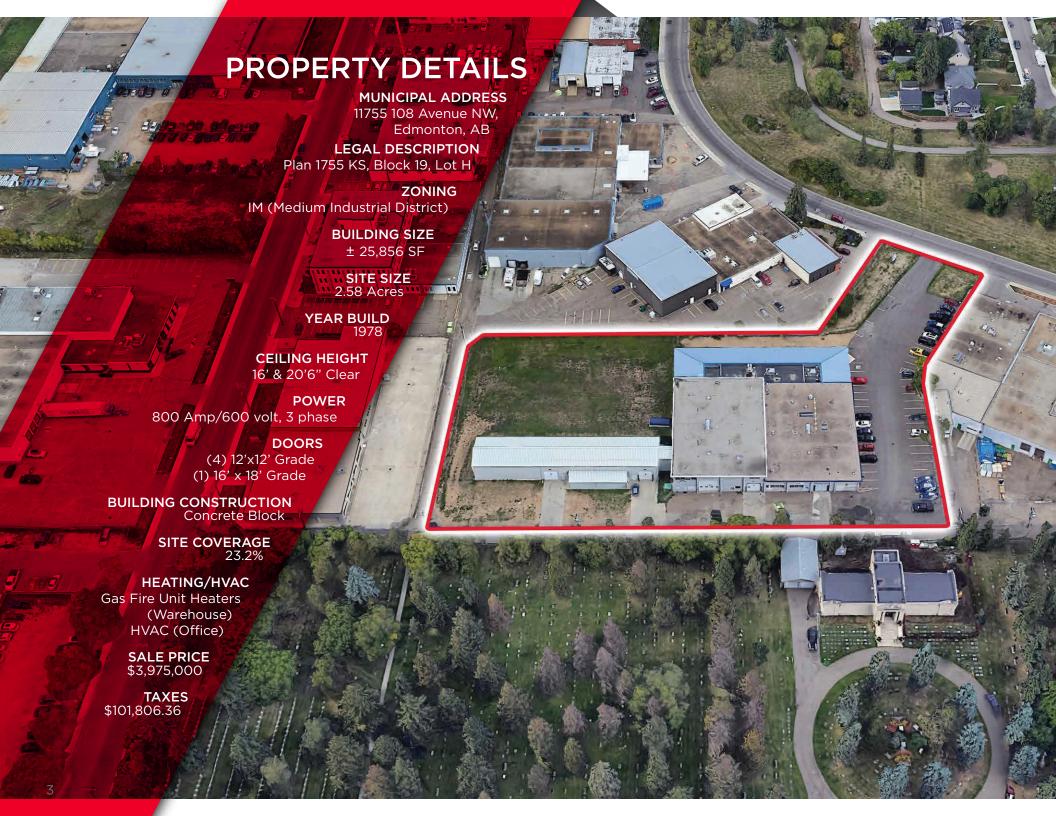

0088 102 Avenue Edmonton, AB T5J 2Z1 cwedm.com Andy Horvath
Partner
780 917 8338
andy.horvath@cwedm.com

lan Stuart
Associate
780 242 9992
ian.stuart@cwedm.com

Nicole Stewart, Unlicensed
Team Coordinator
780 702 9472
nicole.stewart@cwedm.com

Cushman & Wakefield Edmonton is independently owned and operated / A Member of the Cushman & Wakefield Alliance. No warranty or representation express or implied is mad to the accuracy or completeness of the information contained herein, and same is submitted subject to errors, omissions, change of price, rental or other conditions, withdrawal without notice, and to any special listing conditions imposed by the property owner(s). As applicable, we make no representation as to the condition of the property for properties in question. July 30, 2024











**SITE PLAN**WCD BUILDING | EDMONTON, AB



## WEST MEZZANINE

APPROX. 300 SF



APPROX. 1900 SF