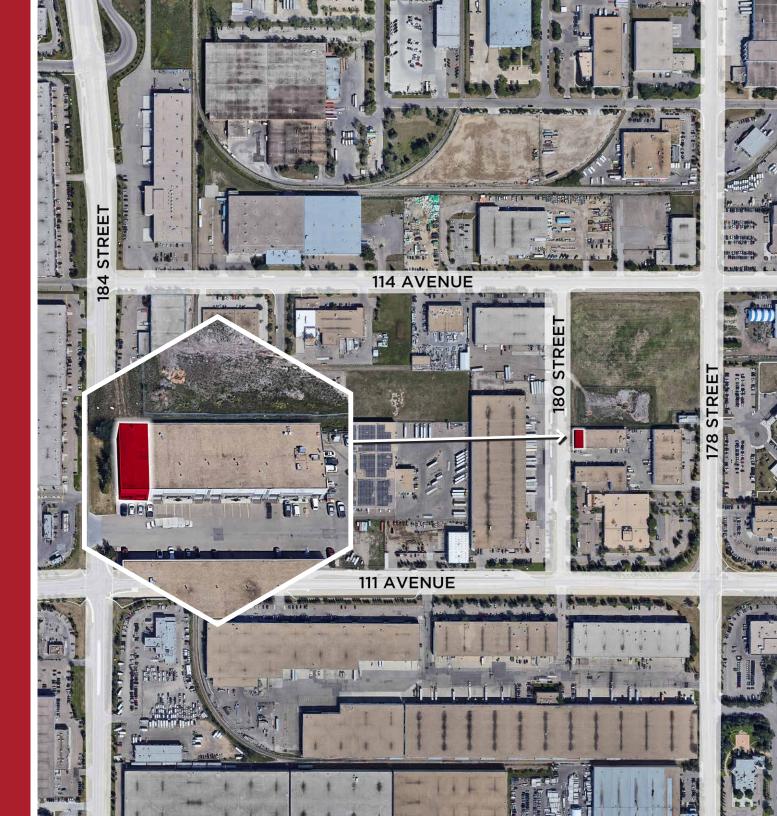

## PROPERTY DETAILS

MUNICIPAL ADDRESS 11263 180 Street, Edmonton AB

ZONING

IB - Business Industrial

YEAR BUILT 2007

AVAILABLE AREA
2,484 SF
(2,400 SF +/- Bonus Mezzanine)

PROPERTY TAXES \$21,743.99

CONDO FEES \$773.50 (Estimated for 2024)