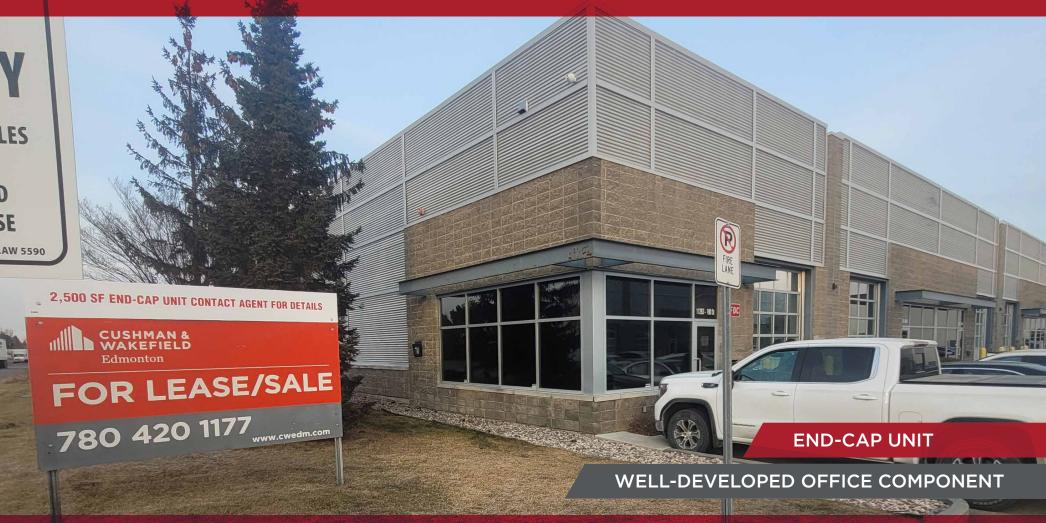

## THE OPPORTUNITY

- Unique owner/user opportunity to acquire fully built-out condo
- Corner unit facing South and West offering additional natural light
- 2 floors of well-developed office
- Prominent building signage opportunity
- Easy access to major roadways including 111 Avenue, 170th Street and Anthony Henday

## PROPERTY DETAILS

MUNICIPAL ADDRESS 11263 180 Street, Edmonton AB

ZONING

IB - Business Industrial

YEAR BUILT 2007

AVAILABLE AREA
2,484 SF
(2,400 SF +/- Bonus Mezzanine)

PROPERTY TAXES \$21,743.99

CONDO FEES \$773.50 (Estimated for 2024)