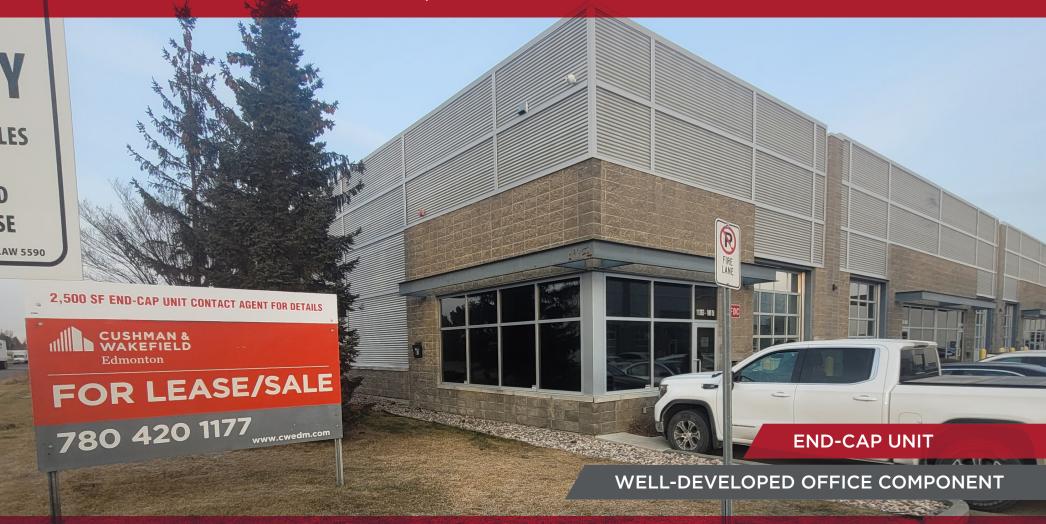

## THE OPPORTUNITY

- Unique owner/user opportunity to acquire fully built-out condo
- Corner unit facing South and West offering additional natural light
- 2 floors of well-developed office
- Prominent building signage opportunity
- Easy access to major roadways including 111 Avenue, 170th Street and Anthony Henday

## PROPERTY DETAILS

MUNICIPAL ADDRESS 11263 180 Street, Edmonton AB

ZONING

IB - Business Industrial

YEAR BUILT 2007

AVAILABLE AREA
2,484 SF
(2,400 SF +/- Bonus Mezzanine)

**PRPERTY TAXES** \$21,743.99

CONDO FEES
TBD