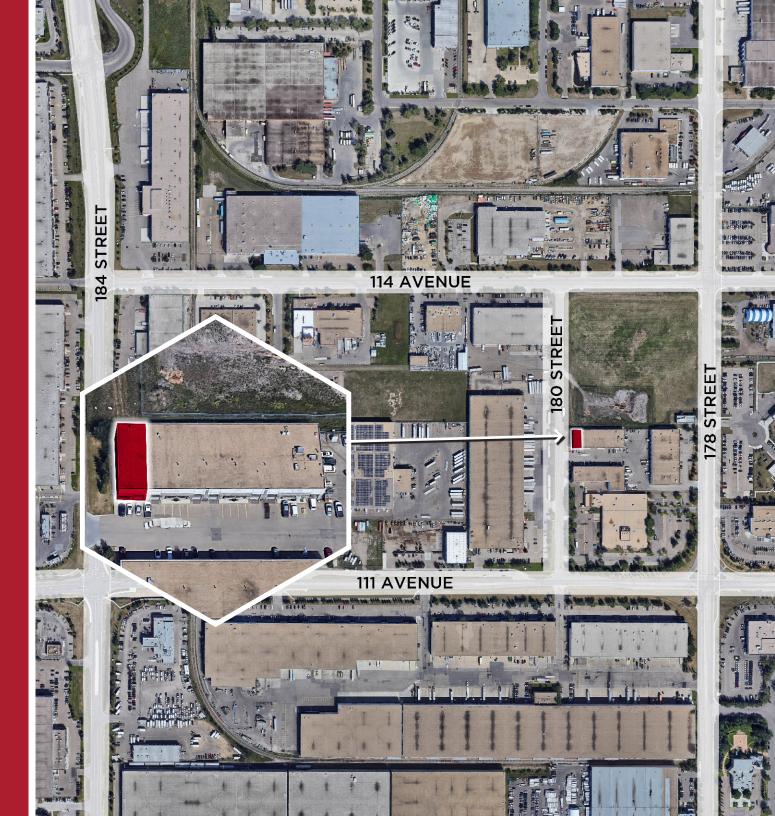

## THE OPPORTUNITY

- Unique owner/user opportunity to acquire fully built-out condo
- Corner unit facing South and West offering additional natural light
- 2 floors of well-developed office
- Prominent building signage opportunity
- Easy access to major roadways including 111 Avenue, 170th Street and Anthony Henday

## PROPERTY DETAILS

MUNICIPAL ADDRESS 11263 180 Street, Edmonton AB

ZONING

IB - Business Industrial

YEAR BUILT 2007

AVAILABLE AREA
2,484 SF
(2,400 SF +/- Bonus Mezzanine)

**PRPERTY TAXES** \$21,743.99

CONDO FEES
TBD