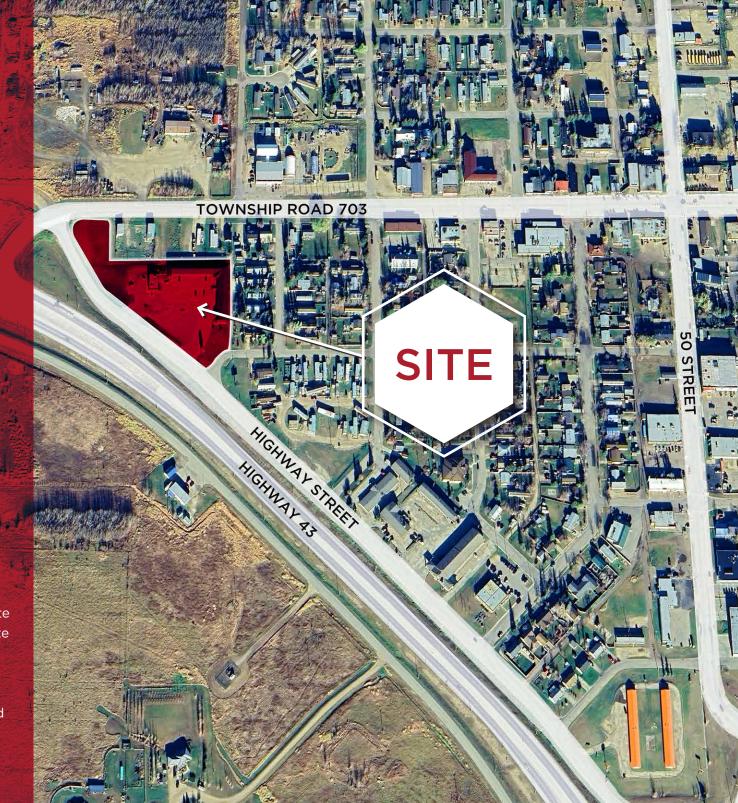

## PROPERTY DETAILS

MUNICIPAL ADDRESS 5402 Highway Street, Valleyview, AB

**LEGAL DESCRIPTION** 421KS, Lot P

**ZONING**Highway Commercial

**BUILDING SIZE** ± 33,040 SF (Motel) ± 2,100 SF (Restaurant)

BUILT 2007 (Motel) 2010 (Restaurant)

**ASKING PRICE** \$6,450,000

**PROPERTY TAX** \$33,876.11

PROPERTY TAX ASSESSMENT \$1,723,000

**PARKING AREA** 80 Paved Parking Stalls

**LOT AREA** ± 3.39 Acres