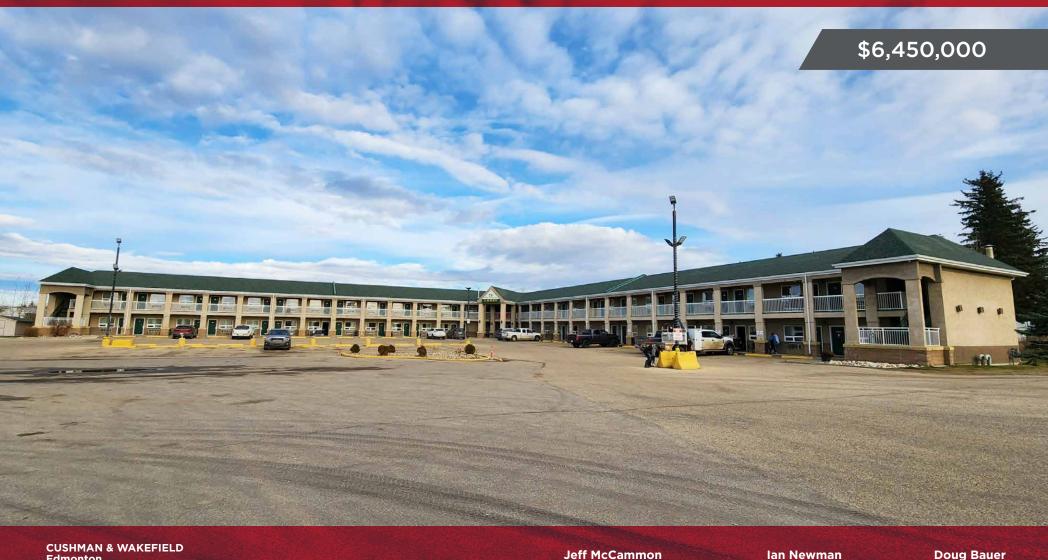

## FOR SALE WESTERN VALLEY INN

5402 Highway Street, Valleyview, AB

CUSHMAN & WAKEFIEL Edmonton Suite 2700, TD Tower 10088 - 102 Avenue Edmonton, AB T5J 2Z1 www.cwedm.com

Jeff McCammon Senior Associate 780 445 0026 jeff.mccammon@cwedm.com

## THE OPPORTUNITY

- Well located 50-unit motel with stand alone restaurant
- Stable income with numerous long term contracts

## PROPERTY DETAILS

MUNICIPAL ADDRESS 5402 Highway Street, Valleyview, AB

**LEGAL DESCRIPTION** 421KS, Lot P

**ZONING**Highway Commercial

**BUILDING SIZE** ± 33,040 SF (Motel) ± 2,100 SF (Restaurant)

BUILT 2007 (Motel) 2010 (Restaurant)

**ASKING PRICE** \$6,450,000

**PROPERTY TAX** \$33,876.11

PROPERTY TAX ASSESSMENT \$1,723,000

**PARKING AREA** 80 Paved Parking Stalls

**LOT AREA** ± 3.39 Acres