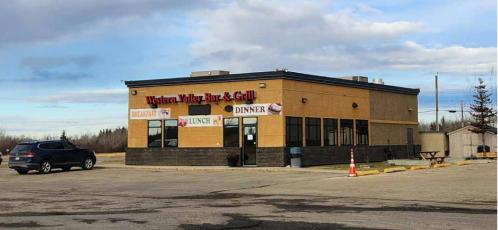

## THE OPPORTUNITY

- Well located 50-unit motel with stand alone restaurant
- Stable income with numerous long term contracts

## PROPERTY DETAILS

MUNICIPAL ADDRESS 5402 Highway Street, Valleyview, AB

**LEGAL DESCRIPTION** 421KS, Lot P

**ZONING**Highway Commercial

**BUILDING SIZE** ± 33,040 SF (Motel) ± 2,100 SF (Restaurant)

BUILT 2007 (Motel) 2010 (Restaurant)