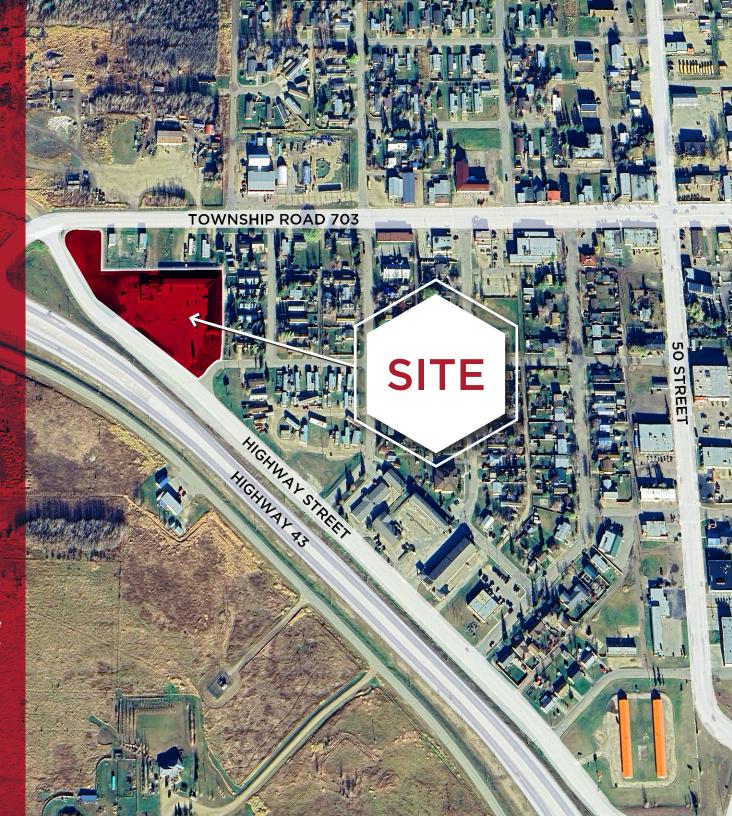

## THE OPPORTUNITY

- Well located 50-unit motel with stand alone restaurant
- Stable income with numerous long term contracts

MUNICIPAL ADDRESS 5402 Highway Street, Valleyview, AB

**LEGAL DESCRIPTION** 421KS, Lot P

**ZONING** Highway Commercial

BUILDING SIZE ± 33,040 SF (Motel) ± 2,100 SF (Restaurant)

BUILT 2007 (Motel) 2010 (Restaurant)

**ASKING PRICE** \$6,450,000

**PROPERTY TAX** \$33,876.11

PROPERTY TAX ASSESSMENT \$1,723,000

PARKING AREA 80 Paved Parking Stalls

LOT AREA ± 3.39 Acres