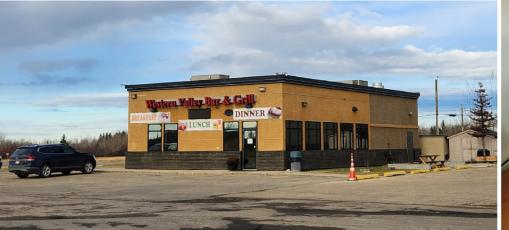

## THE OPPORTUNITY

- Well located 50-unit motel with stand alone restaurant
- Stable income with numerous long term contracts

MUNICIPAL ADDRESS 5402 Highway Street, Valleyview, AB

**LEGAL DESCRIPTION** 421KS, Lot P