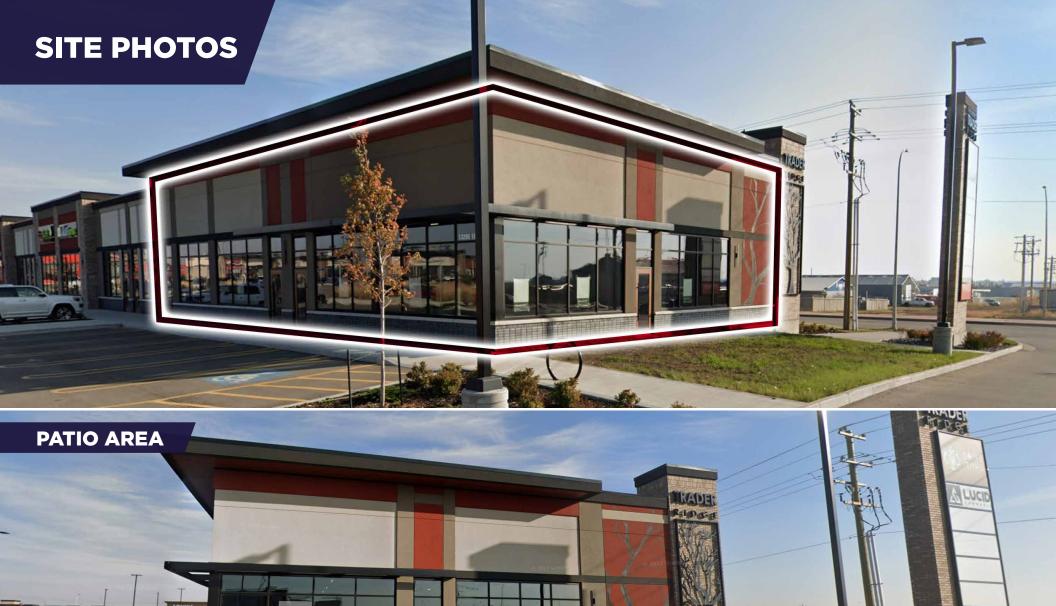

eet is in excess of 21,580 (2025) vehicles per day

Grande Prairie currently has 44,314 residents

Trade area of 289,000 people

Average household income of \$147,065 (3 km radius)

One of the youngest populations in Canada with a median age of 35.5 years

Additional Rent: \$20.00 per SF including management fees (2025 est.)



The Shops of Trader Ridge (Click Here)

## **DEMOGRAPHICS**

- The City of Grande Prairie's median age rose from 32 in 2016 to 33.5 in 2025.
- This makes Grande Prairie one of the youngest cities in Canada as Grande Prairie's median age is well below the national average of 41.6.
- There are more children under the age of 10 in Grande Prairie than
  adults aged 65 and over.
- Grande Prairie had a 9.3% increase in the number of private dwellings from 2021 to 2025







## **RESTAURANT PLAN - UP TO 7016 SF**









Gary Killips, B.COMM. Partner 780 917 8332 gary.killips@cwedm.com

Brett Killips, B.COMM., CCIM Partner 780 702 2948 brett.killips@cwedm.com

Cody Miner, B.COMM. Sales Associate 780 702 2982 cody.miner@cwedm.com