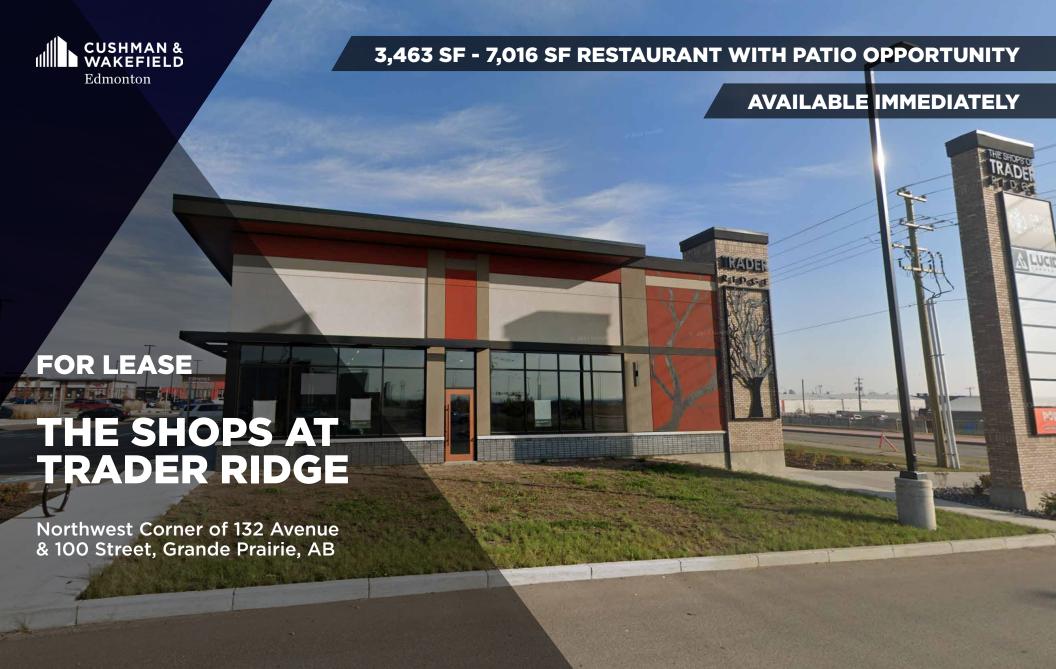

## **OVERVIEW**

Join CO-OP Grocery, Gas Bar, Convenience Store & Liquor Store, Starbucks, Popeye's Chicken, Bone & Biscuit, Panago Pizza, Edo, Prairie Kebab, West Grande Prairie Dental, Thai Express, and Lux Nails!

Located in the heart of North Grande Prairie's expanding residential and commercial districts

Traffic count at 100 street is in excess of 21,580 (2025) vehicles per day

Grande Prairie currently has 44,314 residents