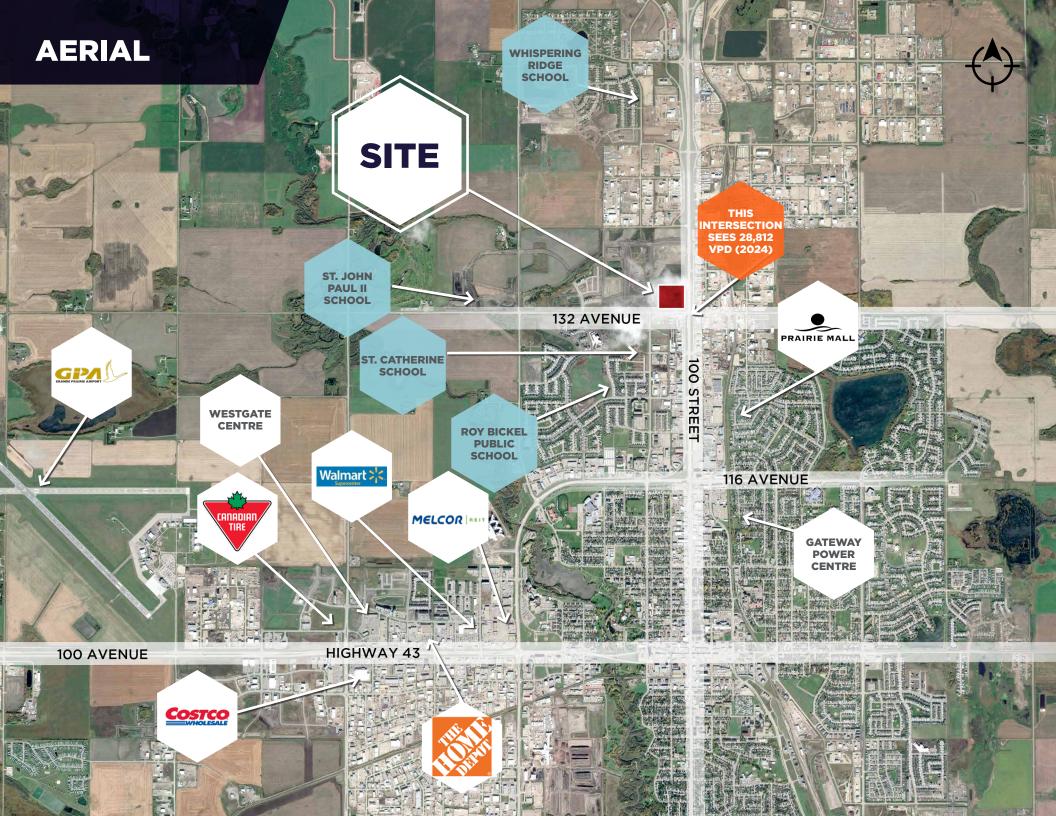

Located in the heart of North Grande Prairie's expanding residential and commercial districts

Traffic count at 100 street is in excess of 21,580 (2025) vehicles per day

Grande Prairie currently has 44,314 residents

Trade area of 289,000 people

Average household income of \$147,065 (3 km radius)

One of the youngest populations in Canada with a median age of 35.5 years

Additional Rent: \$20.00 per SF including management fees (2025 est.)