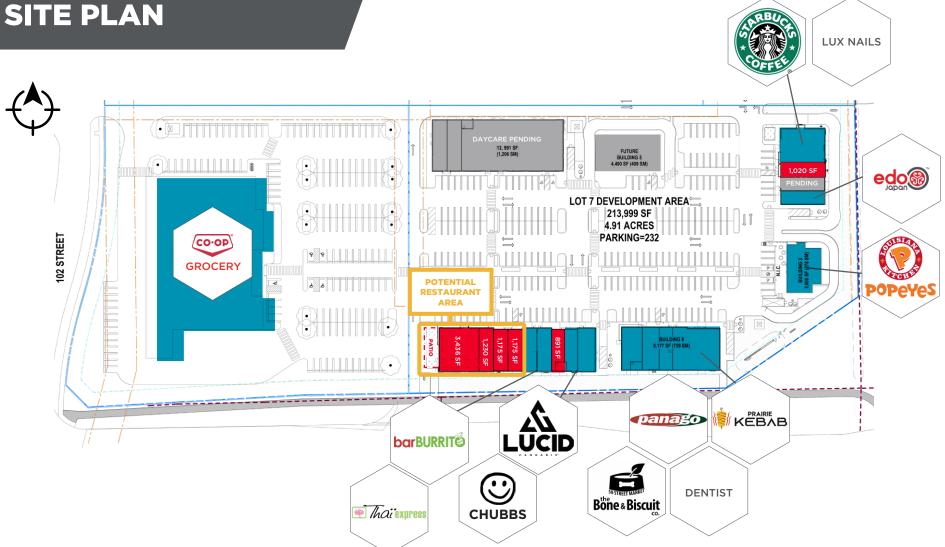

## **OVERVIEW**

Join CO-OP Grocery, Gas Bar, Convenience Store & Liquor Store, Starbucks, Popeye's Chicken, Bone & Biscuit, Panago Pizza, Edo, Prairie Kebab, West Grande Prairie Dental, Thai Express, and Lux Nails!