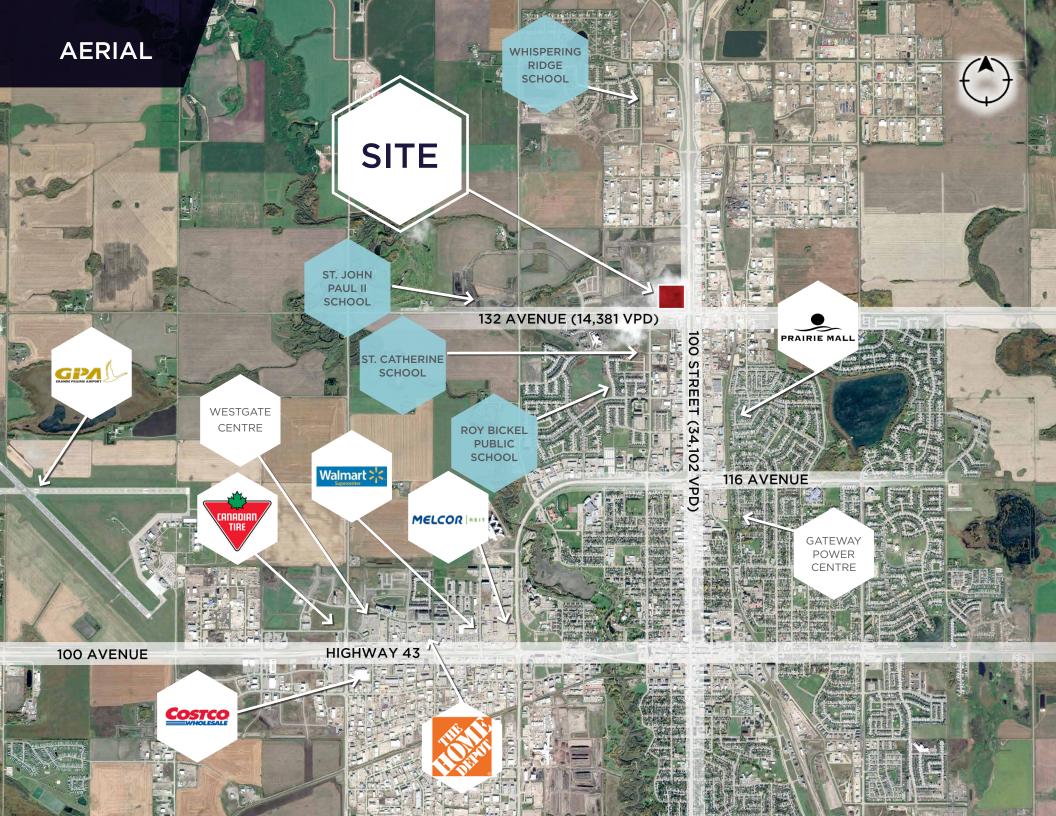

## STARBUCKS DRIVE Y THE SHOPS OF TRADER RIDGE

Northwest Corner of 132 Avenue & 100 Street, Grande Prairie, AB

**Cushman & Wakefield Edmonton** 

Suite 2700, TD Tower 10088 102 Avenue Edmonton, AB T5J 2Z1 cwedm.com