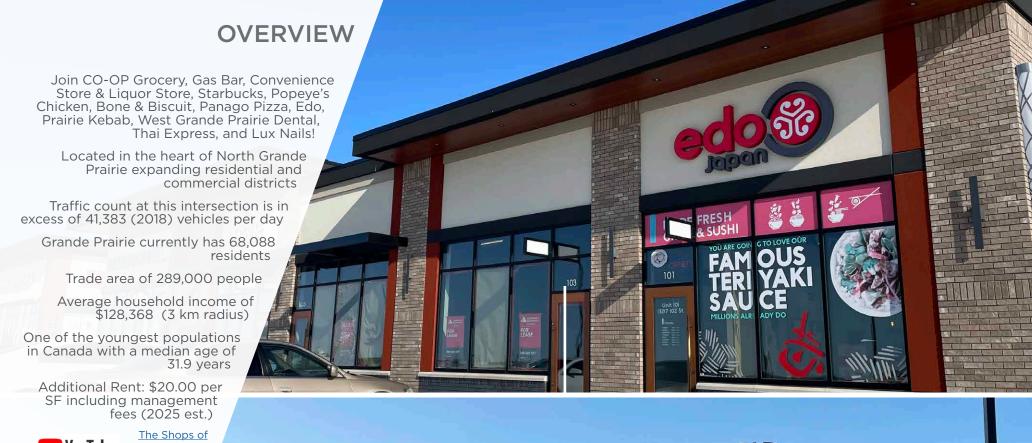

## STARBUCKS DRIVE Y THE SHOPS OF TRADER RIDGE

Northwest Corner of 132 Avenue & 100 Street, Grande Prairie, AB

**Cushman & Wakefield Edmonton** 

Suite 2700, TD Tower 10088 102 Avenue Edmonton, AB T5J 2Z1 cwedm.com