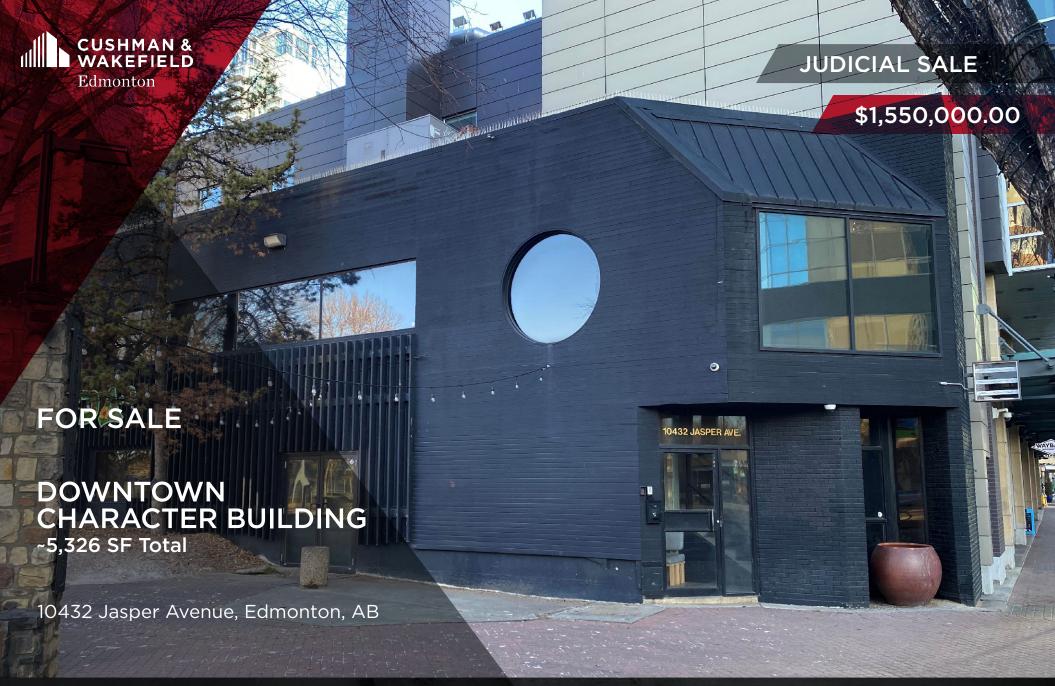

**NEIGHBOURHOOD** 

Downtown

### **BUILDING SIZE**

Main Floor: 1,630 SF Second Floor: 1,866 SF Basement: 1,630 SF

> LOT AREA ±2,000 SF

BUILT

1978 (est)

PARKING STALL 1 Stall

TENANCY

Presently Vacant

**SALE PRICE** \$1,550,000.00