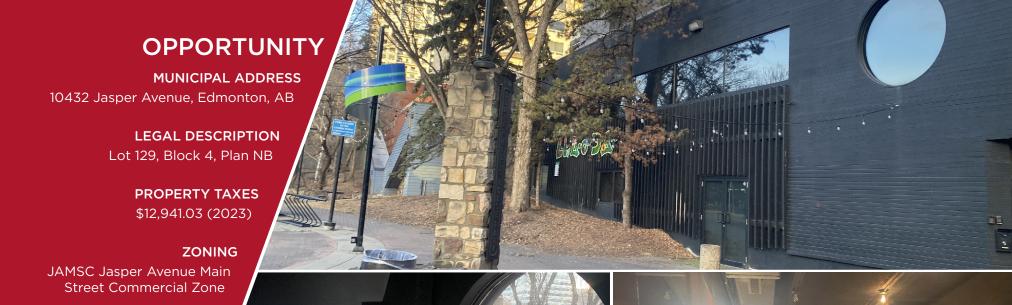

**NEIGHBOURHOOD** 

Downtown

### **BUILDING SIZE**

Main Floor: 1,630 SF Second Floor: 1,866 SF Basement: 1,630 SF

> LOT AREA ±2,000 SF

BUILT

1978 (est)

PARKING STALL 1 Stall

TENANCY

Presently Vacant