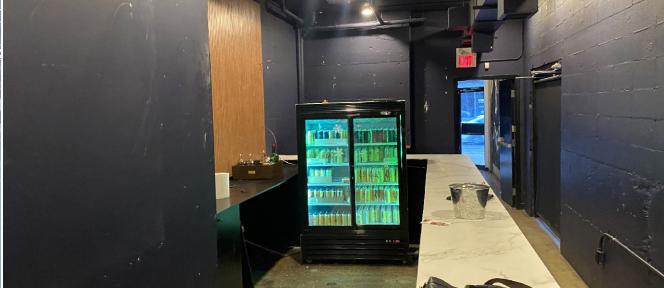

### **BUILDING SIZE**

Main Floor: 1,630 SF Second Floor: 1,866 SF Basement: 1,630 SF

> LOT AREA ±2,000 SF

BUILT

1978 (est)

PARKING STALL 1 Stall

TENANCY

Presently Vacant