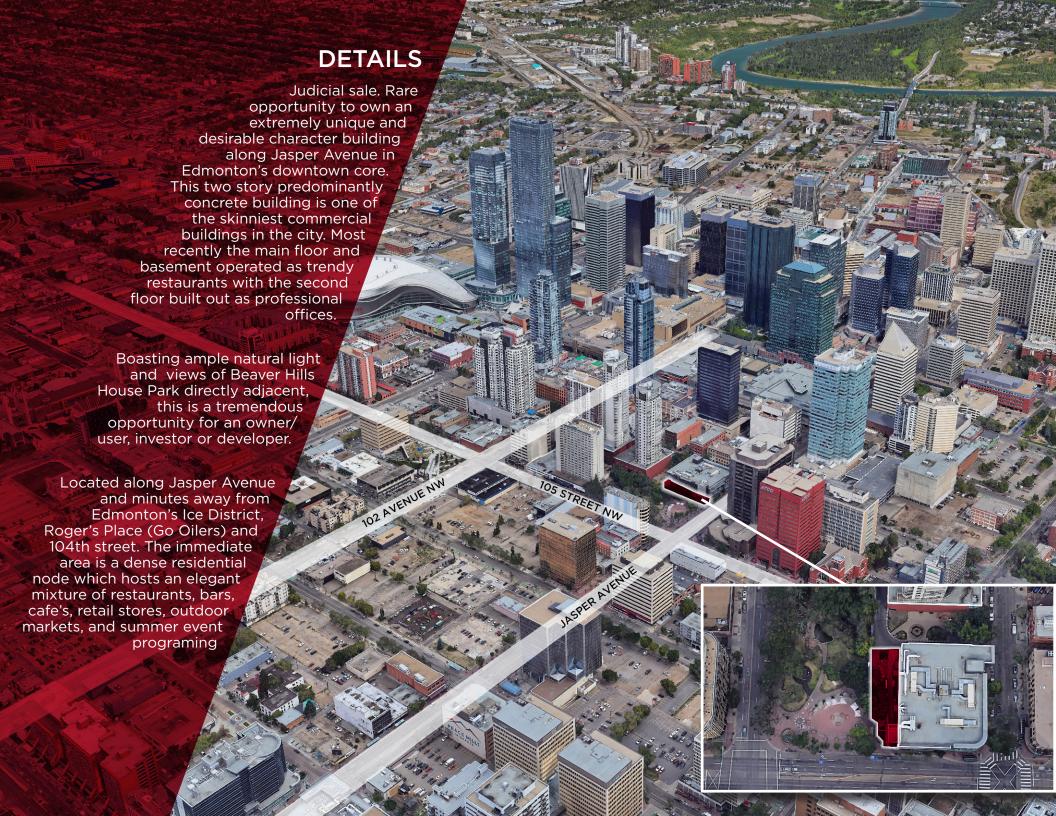

**NEIGHBOURHOOD** 

Downtown

### **BUILDING SIZE**

Main Floor: 1,630 SF Second Floor: 1,866 SF Basement: 1,630 SF

> LOT AREA ±2,000 SF

BUILT

1978 (est)

PARKING STALL 1 Stall

TENANCY

Presently Vacant

**SALE PRICE** \$1,550,000.00