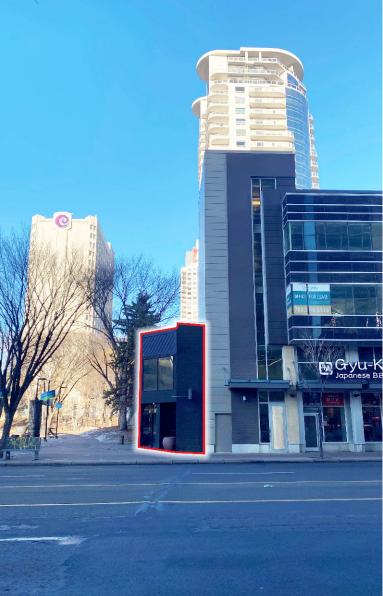

### **BUILDING SIZE**

Main Floor: 1,630 SF Second Floor: 1,866 SF Basement: 1,630 SF

> LOT AREA ±2,000 SF

BUILT

1978 (est)

PARKING STALL 1 Stall

TENANCY

Presently Vacant