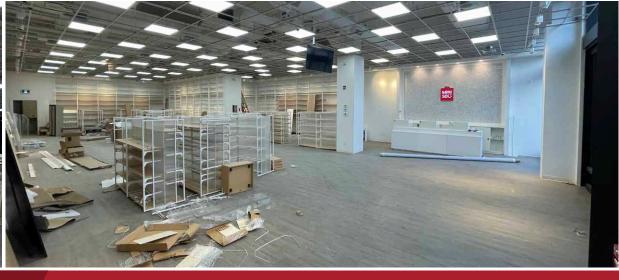

### PROPERTY DETAILS

Municipal Address: 8155 - 105 Street, Edmonton, AB

**Legal Description:** Plan 1, Block 62, Lots 21-27

**Zoning:** Direct Development Control

Provision DC1 (999)

Ceiling Height: 18' Clear Retail

**HVAC:** Horizontal Modular Heat Pump

7 tons / CRU

**Electrical:** 200 Amp / 3-Phase service

**Property Tax:** \$4,747.57

Parking: Limited Heated Underground

Signage: Prominent Fascia

Additional Rent: \$19.50 Per SF (2024)