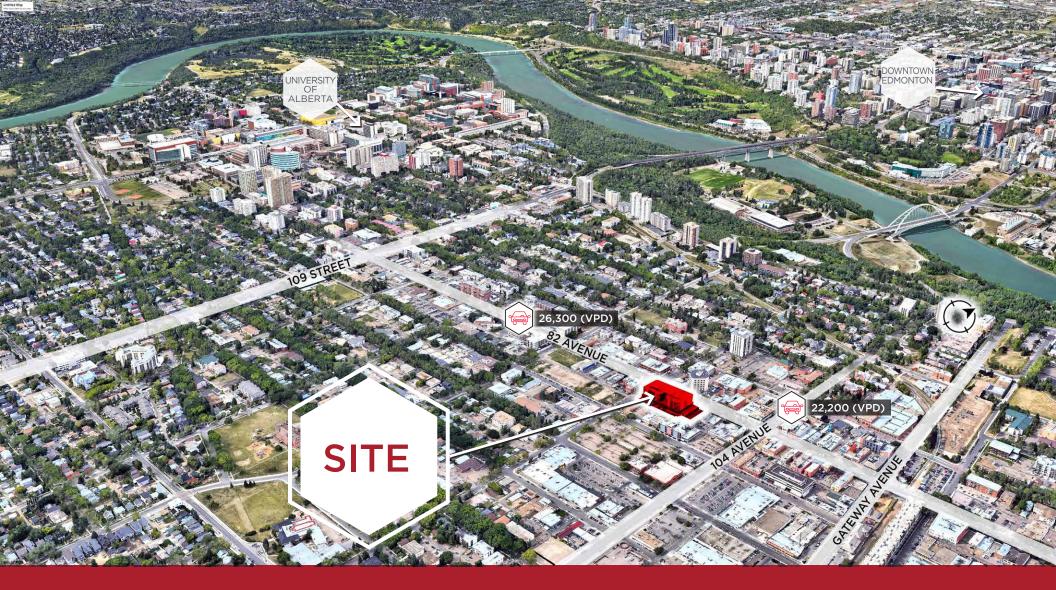

## THE OPPORTUNITY

With over 600 of Edmonton's trendiest businesses, Old Strathcona has it all. The area is home to the city's longest standing retailers and offers a variety of choices including fashion, music shops, lodging, restaurants, salons, book stores, decor, health, sporting goods, professional services and vehicles sales.

Whyte Avenue is Edmonton's main arts and entertainment district, and local shopping hub for residents and students at the nearby University of Alberta. Located in the historic Old Strathcona neighborhood, Whyte Avenue draws people of all ages and interests, making it a must visit destination for everyone.