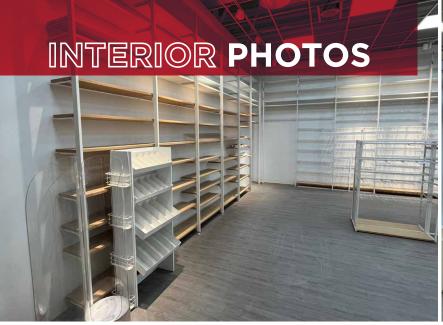

### PROPERTY DETAILS

Municipal Address: 8155 - 105 Street, Edmonton, AB

**Legal Description:** Plan 1, Block 62, Lots 21-27

**Zoning:** Direct Development Control

Provision DC1 (999)

Ceiling Height: 18' Clear Retail

**HVAC:** Horizontal Modular Heat Pump

7 tons / CRU

**Electrical:** 200 Amp / 3-Phase service

**Property Tax:** \$4,747.57

Parking: Limited Heated Underground

Signage: Prominent Fascia

Additional Rent: \$19.50 Per SF (2024)