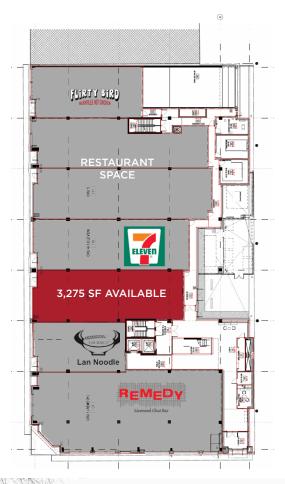

### PROPERTY DETAILS

Municipal Address: 8155 - 105 Street, Edmonton, AB

**Legal Description:** Plan 1, Block 62, Lots 21-27

**Zoning:** Direct Development Control

Provision DC1 (999)

Ceiling Height: 18' Clear Retail

**HVAC:** Horizontal Modular Heat Pump

7 tons / CRU

**Electrical:** 200 Amp / 3-Phase service

**Property Tax:** \$4,747.57

Parking: Limited Heated Underground

Signage: Prominent Fascia

Additional Rent: \$19.50 Per SF (2024)