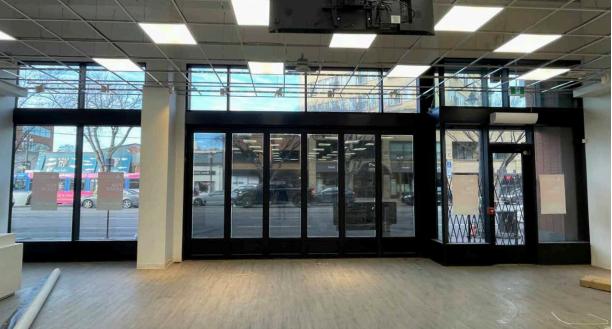

### PROPERTY DETAILS

Municipal Address: 8155 - 105 Street, Edmonton, AB

**Legal Description:** Plan 1, Block 62, Lots 21-27

**Zoning:** Direct Development Control

Provision DC1 (999)

Ceiling Height: 18' Clear Retail

**HVAC:** Horizontal Modular Heat Pump

7 tons / CRU

**Electrical:** 200 Amp / 3-Phase service

**Property Tax:** \$4,747.57

Parking: Limited Heated Underground

Signage: Prominent Fascia

Additional Rent: \$19.50 Per SF (2024)