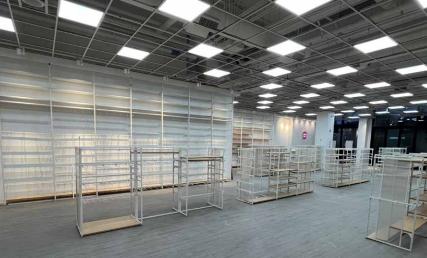

### PROPERTY DETAILS

Municipal Address: 8155 - 105 Street, Edmonton, AB

**Legal Description:** Plan 1, Block 62, Lots 21-27

**Zoning:** Direct Development Control

Provision DC1 (999)

Ceiling Height: 18' Clear Retail

**HVAC:** Horizontal Modular Heat Pump

7 tons / CRU

**Electrical:** 200 Amp / 3-Phase service

**Property Tax:** \$4,747.57

Parking: Limited Heated Underground

Signage: Prominent Fascia

Additional Rent: \$19.50 Per SF (2024)