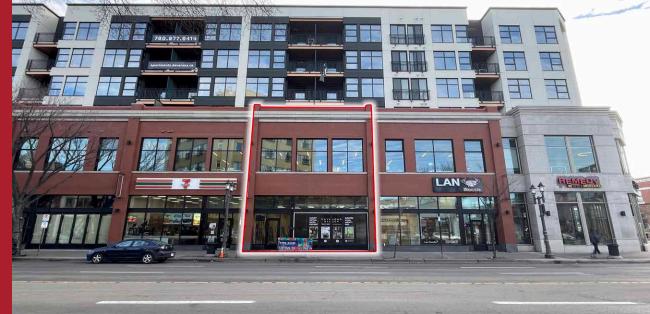

### PROPERTY DETAILS

Municipal Address: 8155 - 105 Street, Edmonton, AB

**Legal Description:** Plan 1, Block 62, Lots 21-27

**Zoning:** Direct Development Control

Provision DC1 (999)

Ceiling Height: 18' Clear Retail

**HVAC:** Horizontal Modular Heat Pump

7 tons / CRU

**Electrical:** 200 Amp / 3-Phase service

**Property Tax:** \$4,747.57

Parking: Limited Heated Underground

Signage: Prominent Fascia

Additional Rent: \$19.50 Per SF (2024)