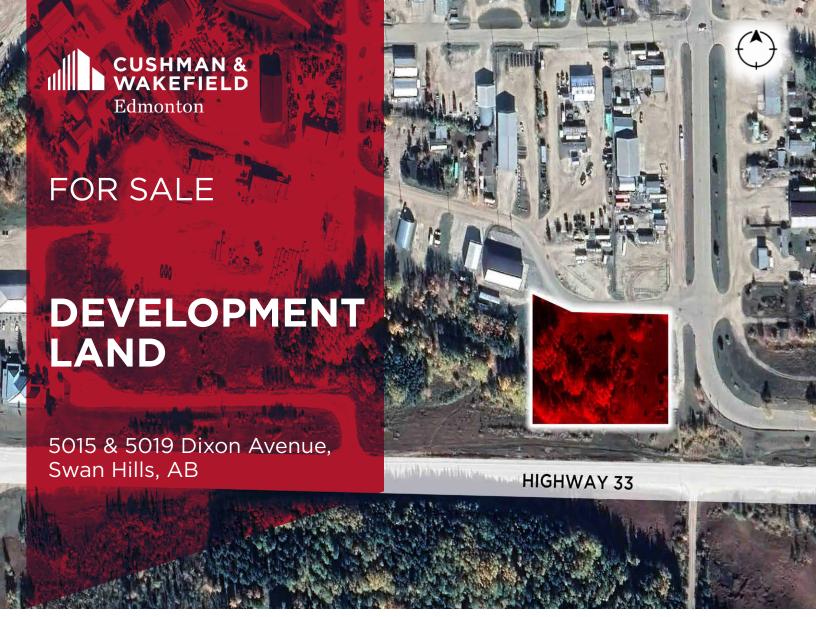

## **PROPERTY HIGHLIGHTS**

Flat, corner site surrounded by low-rise industrial buildings to the North and East, and vacant unimproved land to the South and West.

Jeff McCammon CCIM Senior Associate 780 445 0026 jeff.mccammon@cwedm.com CUSHMAN & WAKEFIELD Edmonton Suite 2700, TD Tower 10088 - 102 Avenue Edmonton, AB T5J 2Z1 www.cwedm.com

## **PROPERTY DETAILS**

Municipal Address: 5015 & 5019 Dixon Avenue, Land Use:

Swan Hills, AB

Legal Description: Plan 4560RS; Block 4; Lot

23 & 24

**Site Size:** ±0.76 acres (5015),

±0.82 acres (5019)

Land Use: IG - General Industrial District (5019)

CH - Highway and Secondary Commercial District (5015)

Asking Price: Market