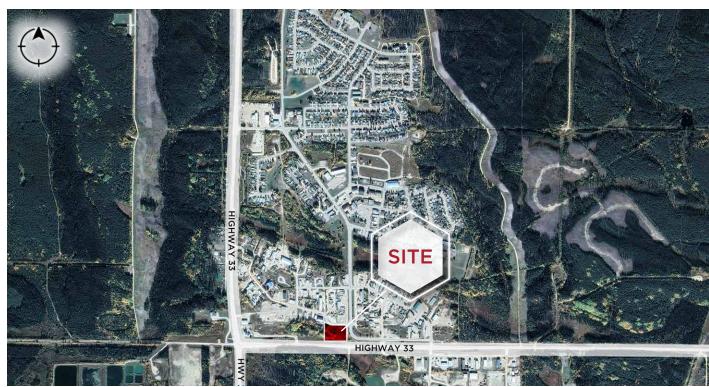

## **PROPERTY HIGHLIGHTS**

Flat, corner site surrounded by low-rise industrial buildings to the North and East, and vacant unimproved land to the South and West.



Jeff McCammon CCIM Senior Associate 780 445 0026 jeff.mccammon@cwedm.com CUSHMAN & WAKEFIELD Edmonton Suite 2700, TD Tower 10088 - 102 Avenue Edmonton, AB T5J 2Z1 www.cwedm.com

## **PROPERTY DETAILS**

Municipal Address: 5015 & 5019 Dixon Avenue, Land Use:

Swan Hills, AB

Legal Description: Plan 4560RS; Block 4; Lot

23 & 24

**Site Size:** ±0.76 acres (5015),

±0.82 acres (5019)

Land Use: IG - General Industrial District (5019)

CH - Highway and Secondary Commercial District (5015)

Asking Price: Market

## **AERIAL**



# **OFFERING PROCESS**

#### **ENVIRONMENTAL STATUS**

The Vendor has conducted on-site environmental work. Upon prospective purchasers executing a Confidentiality Agreement, the Vendor will provide access to a "Confidential Data Room", which will contain, among other documents, relevant environmental reports and the Vendor's standard form Offer to Purchase (OTP). The information provided in the Data Room is for information only, and the Vendor makes no warranties or representations regarding the accuracy of the information. Accordingly, the Purchaser will be encouraged to review these reports and the OTP (including the schedules attached to the OTP) prior to submitting a Letter of Intent. The property will be sold as an "as is, where is" basis. The Vendor will not be completing any furt