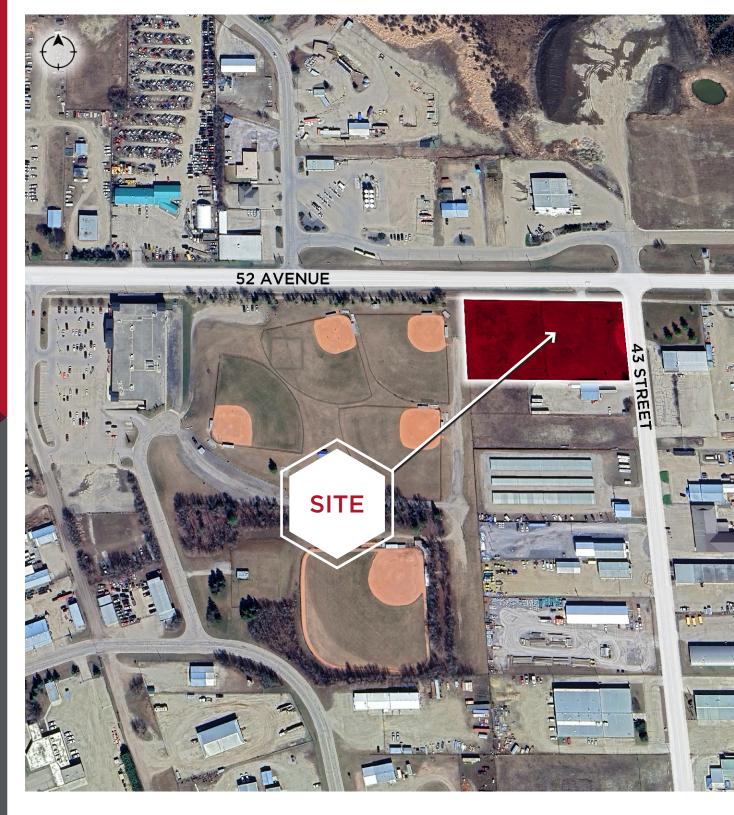

## PROPERTY HIGHLIGHTS

Flat, corner lot surrounded by low-rise industrial buildings to the East and South, and a recreation park to the West. The subject site has direct exposure to 52 Avenue and it is accessible from SB 43 Street.

## **AERIAL**