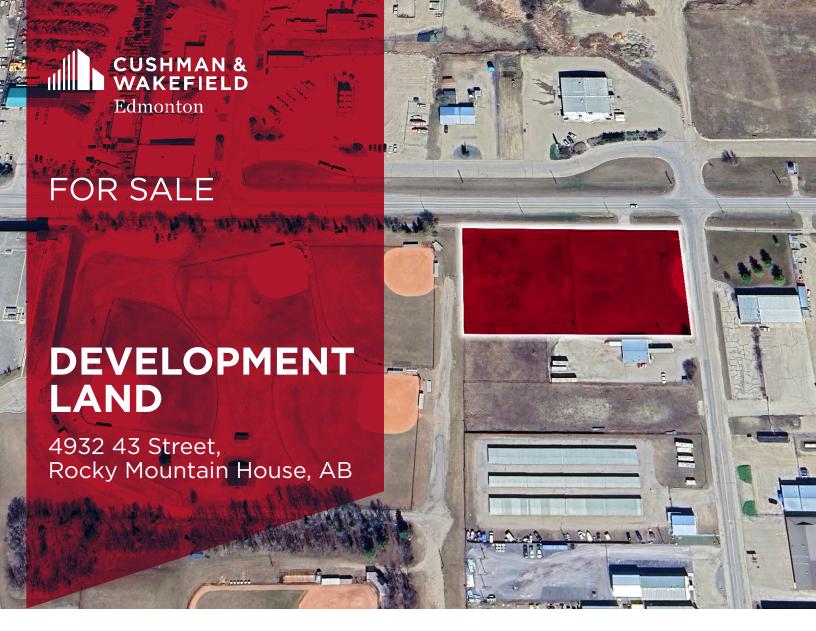

## PROPERTY HIGHLIGHTS

Flat, corner lot surrounded by low-rise industrial buildings to the East and South, and a recreation park to the West. The subject site has direct exposure to 52 Avenue and it is accessible from SB 43 Street.

## **PROPERTY DETAILS**

Municipal Address: 4932 43 Street,

Rocky Mountain House, AB

**Legal Description:** Plan 927TR; Block 61; Lot 25

**Site Size:** ±2.34 acres (±101,930 SF)

Land Use: I – General industrial district