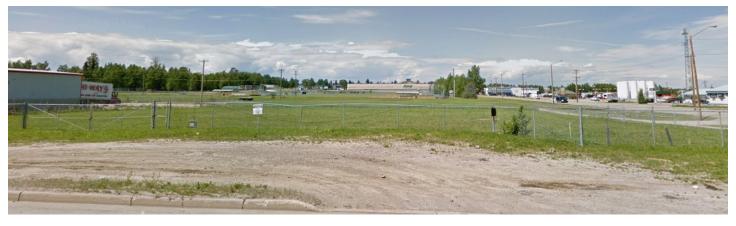

## PROPERTY HIGHLIGHTS

Flat, corner lot surrounded by low-rise industrial buildings to the East and South, and a recreation park to the West. The subject site has direct exposure to 52 Avenue and it is accessible from SB 43 Street.