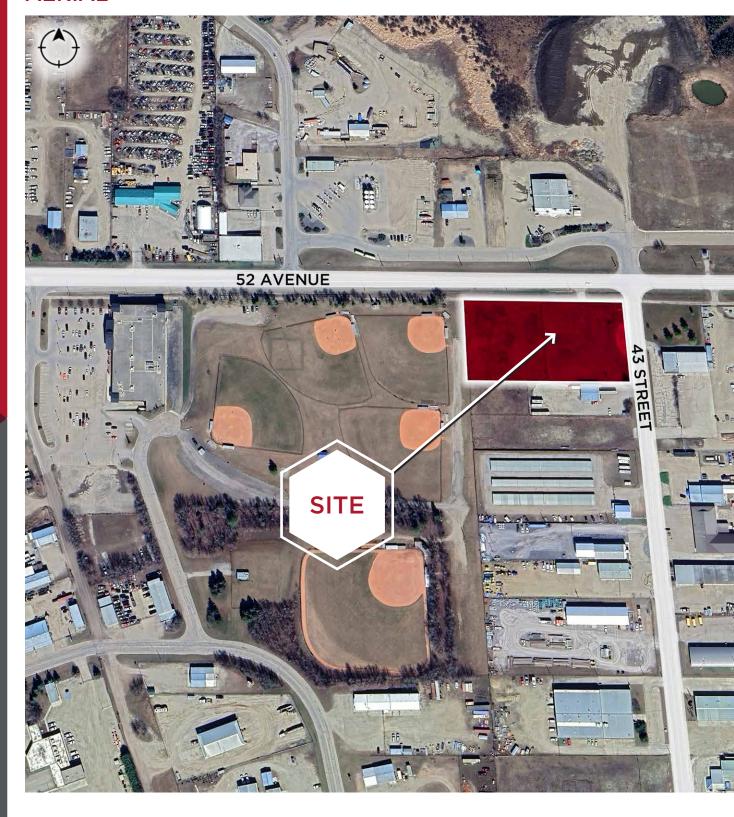

## **AERIAL**

## PROPERTY HIGHLIGHTS

Flat, corner lot surrounded by low-rise industrial buildings to the East and South, and a recreation park to the West. The subject site has direct exposure to 52 Avenue and it is accessible from SB 43 Street.