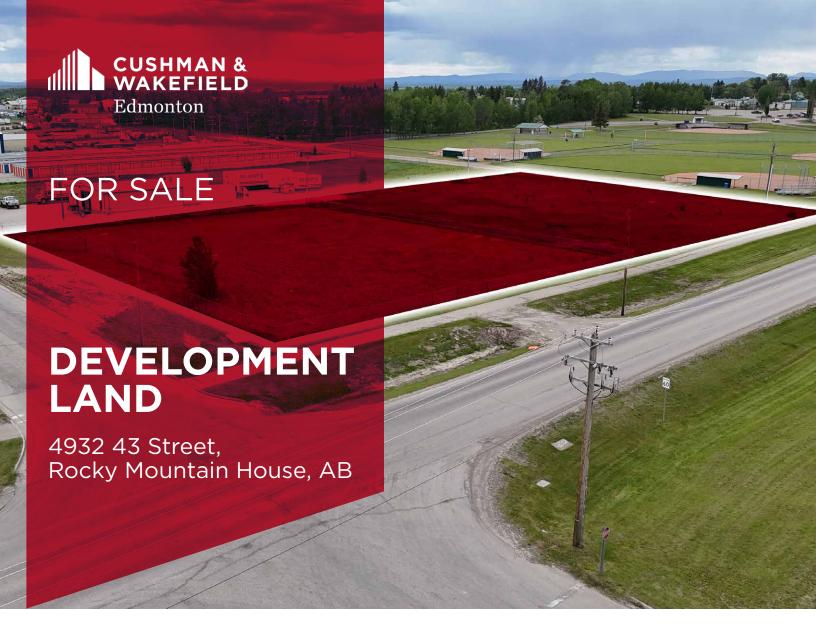

## PROPERTY HIGHLIGHTS

Flat, corner lot surrounded by low-rise industrial buildings to the East and South, and a recreation park to the West. The subject site has direct exposure to 52 Avenue and it is accessible from SB 43 Street.

## **PROPERTY DETAILS**

Municipal Address: 4932 43 Street,

Rocky Mountain House, AB

**Legal Description:** Plan 927TR; Block 61; Lot 25

**Site Size:** ±2.34 acres (±101,930 SF)

Land Use: I - General industrial district