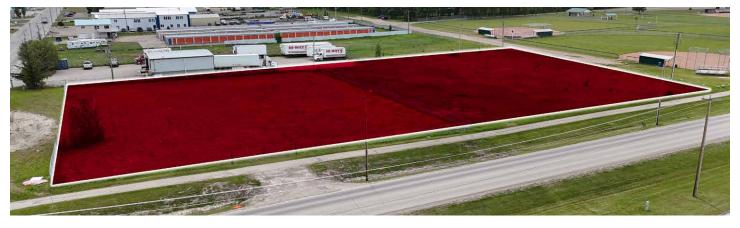

## PROPERTY HIGHLIGHTS

Flat, corner lot surrounded by low-rise industrial buildings to the East and South, and a recreation park to the West. The subject site has direct exposure to 52 Avenue and it is accessible from SB 43 Street.

## **PROPERTY DETAILS**

Municipal Address: 4932 43 Street,

Rocky Mountain House, AB

**Legal Description:** Plan 927TR; Block 61; Lot 25

**Site Size:** ±2.34 acres (±101,930 SF)

Land Use: I - General industrial district