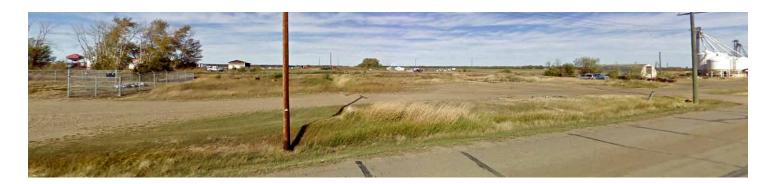

## **PROPERTY HIGHLIGHTS**

Flat, mid-block lot surrounded by industrial buildings to the East, South, and West, and railroad tracks to the North. The subject site can be accessed from 55 Avenue to the South.