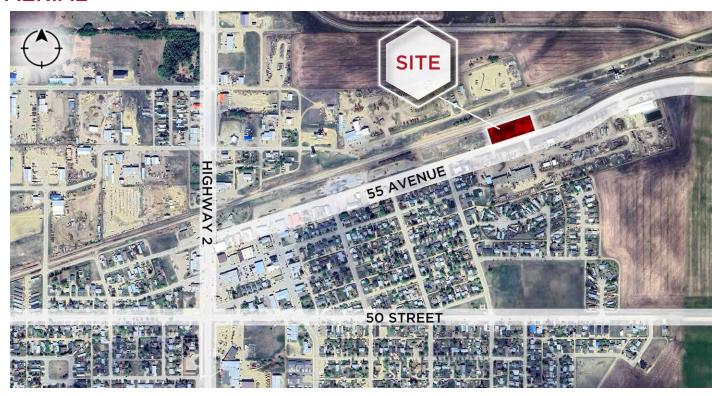

### **AERIAL**

## **PROPERTY HIGHLIGHTS**

Flat, mid-block lot surrounded by industrial buildings to the East, South, and West, and railroad tracks to the North. The subject site can be accessed from 55 Avenue to the South.