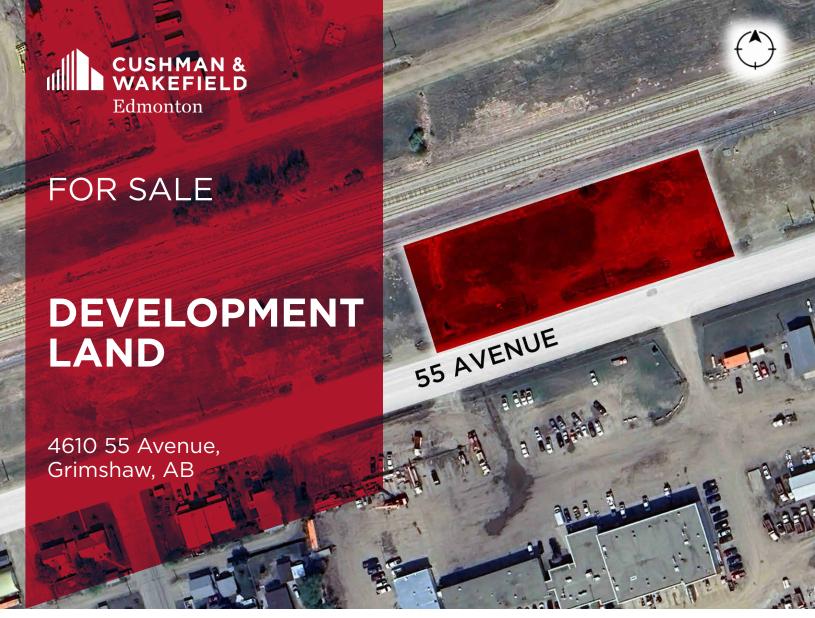

### PROPERTY DETAILS

Municipal Address: 4610 55 Avenue Land Use: M-1 Industrial District. The purpose of

Legal Description: Plan 9520876; Lot 8 this land use district is to provide for industrial development.

Site Size:  $\pm 0.95$  acres ( $\pm 41,466$  SF) Asking Price: Market