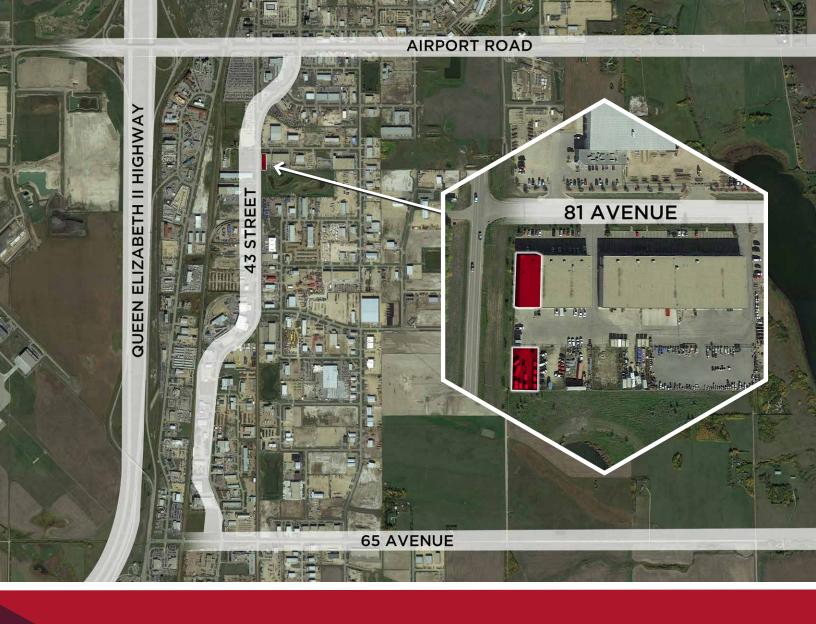

#### PROPERTY HIGHLIGHTS

- 4,200 SF office with 4,200 SF warehouse bay with bonus 1,440 SF mezzanine not included in GLA
- Piles in place to support ten ton crane
- 6,450 SF secured yard compound
- Great location in the Leduc Business Park
- Close proximity to Airport Road, 65 Avenue and QEII Highway

## **PROPERTY DETAILS**

| Municipal Address: | #104, 3923 - 81 Avenue,<br>Leduc, AB                              |
|--------------------|-------------------------------------------------------------------|
| Year Built:        | 2006                                                              |
| Market:            | Leduc Business Park                                               |
| Building Size:     | 4,200 SF (Main Floor)<br>4,200 SF (Warehouse)<br>8,400 SF (Total) |
| Yard Size:         | 6,450 SF                                                          |
| Power:             | 200A, 347/600V, 3 Phase (TBD)                                     |
| Loading Doors:     | Grade (2) 12'x14                                                  |