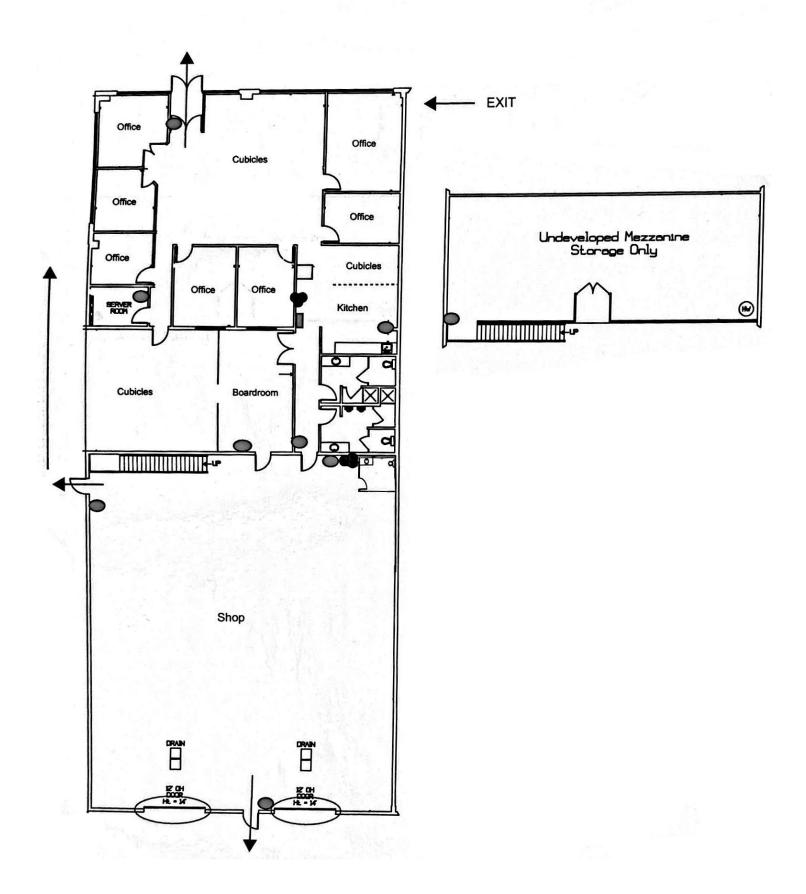

#### PROPERTY HIGHLIGHTS

- 4,200 SF office with 4,200 SF warehouse bay with bonus 1,440 SF mezzanine not included in GLA
- Piles in place to support ten ton crane
- 6,450 SF secured yard compound
- Great location in the Leduc Business Park
- Close proximity to Airport Road, 65 Avenue and QEII Highway

## **PROPERTY DETAILS**

| Municipal Address: | #104, 3923 - 81 Avenue,<br>Leduc, AB                              |
|--------------------|-------------------------------------------------------------------|
| Year Built:        | 2006                                                              |
| Market:            | Leduc Business Park                                               |
| Building Size:     | 4,200 SF (Main Floor)<br>4,200 SF (Warehouse)<br>8,400 SF (Total) |
| Yard Size:         | 6,450 SF                                                          |
| Power:             | 200A, 347/600V, 3 Phase (TBD)                                     |
| Loading Doors:     | Grade (2) 12'x14                                                  |