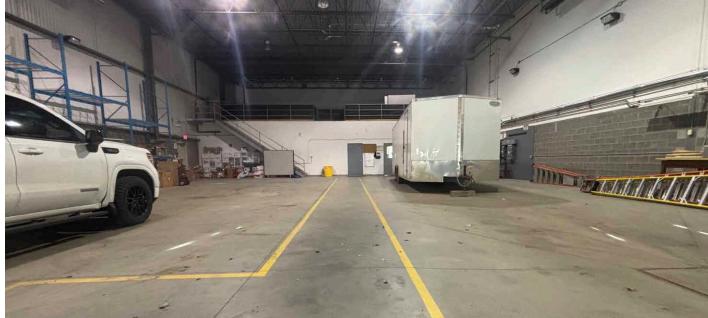

Lighting:        | Halide                                          |
|------------------|-------------------------------------------------|
| Heating:         | Heat/Cool RTU in Office<br>Radiant in Warehouse |
| Sumps:           | Yes - Dual Compartment                          |
| Ceiling Height:  | 24'                                             |
| Sprinklered:     | Yes                                             |
| Availability:    | Negotiable                                      |
| Sublease Rate:   | \$10.75 per SF                                  |
| Yard Lease Rate: | \$0.90 per SF                                   |
| Operating Cost:  | \$4.50 per SF                                   |
| Sublease Expiry: | February 28, 2026                               |

# PROPERTY PHOTOS











#### **Jeff Drouin Deslauriers**

Senior Associate 780 701 3289 jeff.deslauriers@cwedm.com