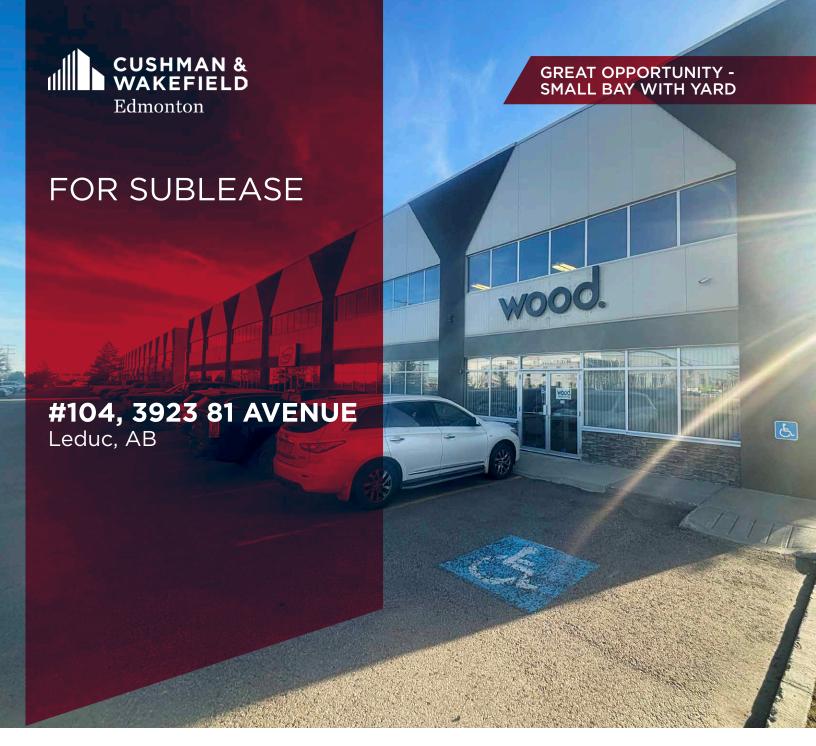

### 8,400 SF WITH YARD

## **PROPERTY DETAILS**

| Municipal Address: | #104, 3923 - 81 Avenue,<br>Leduc, AB                              |
|--------------------|-------------------------------------------------------------------|
| Year Built:        | 2006                                                              |
| Market:            | Leduc Business Park                                               |
| Building Size:     | 4,200 SF (Main Floor)<br>4,200 SF (Warehouse)<br>8,400 SF (Total) |
| Yard Size:         | 6,450 SF                                                          |
| Power:             | 200A, 347/600V, 3 Phase (TBD)                                     |
| Loading Doors:     | Grade (2) 12'x14                                                  |