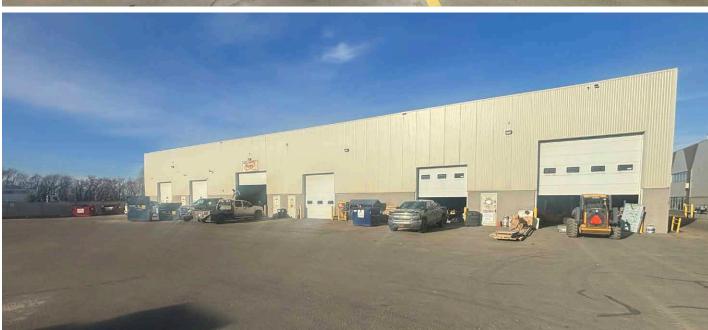

ighting:        | Halide                                          |
|------------------|-------------------------------------------------|
| Heating:         | Heat/Cool RTU in Office<br>Radiant in Warehouse |
| Sumps:           | Yes - Dual Compartment                          |
| Ceiling Height:  | 24'                                             |
| Sprinklered:     | Yes                                             |
| Availability:    | Negotiable                                      |
| Sublease Rate:   | \$10.75 per SF                                  |
| Yard Lease Rate: | \$0.90 per SF                                   |
| Operating Cost:  | \$4.50 per SF                                   |
| Sublease Expiry: | February 28, 2026                               |

# PROPERTY PHOTOS











#### **Jeff Drouin Deslauriers**

Senior Associate 780 701 3289 jeff.deslauriers@cwedm.com