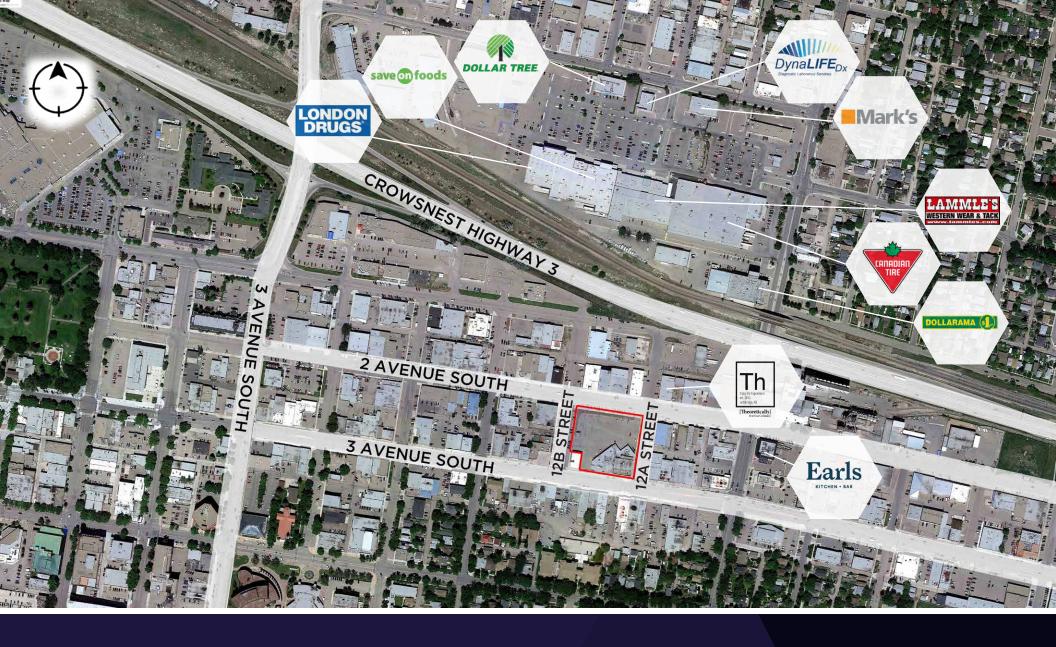

## THE OPPORTUNITY

- Prime Central Lethbridge location
- Access via 2nd Avenue South with excellent visibility along the 3rd Avenue South corridor, and both 12A and 12B Streets
- Redevelopment of entire City block
- 36,203 people within 3 km, approximately one-third of Lethbridge's population
- Main floor retail spaces available from 1,200 SF
- One drive-thru available (pending)
- Opportunity for roof top patio in Building D
- Second floor office spaces available
  - Up to 3,408 SF (Building C)
- In addition to excellent on-site parking there are over 30 parking stalls along 12A Street and 15 parking stalls along 2nd Avenue South
- Commercial Zoning allows for a wide range of uses