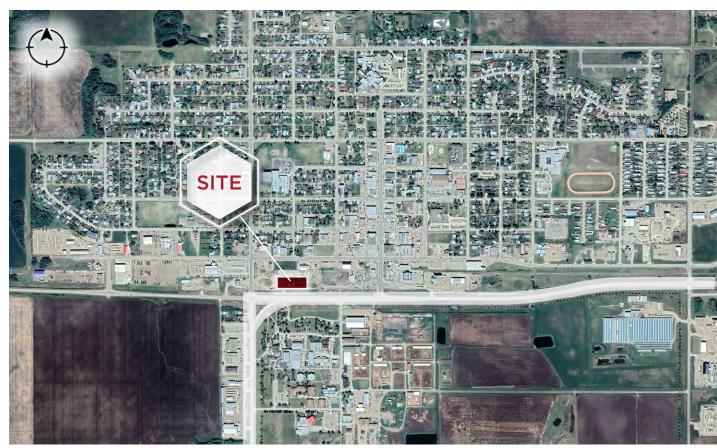

# **PROPERTY HIGHLIGHTS**

Flat, mid-block site with direct exposure to Highway 2. The site is surrounded by an industrial building to the North, and vacant land to the East, West, and South.



Jeff McCammon CCIM Senior Associate 780 445 0026 jeff.mccammon@cwedm.com CUSHMAN & WAKEFIELD Edmonton Suite 2700, TD Tower 10088 - 102 Avenue Edmonton, AB T5J 2Z1 www.cwedm.com

#### PROPERTY DETAILS

±1.38 acres (±60,041 SF)

Municipal Address:11136 - 100 AvenueLand Use:DC-C Direct Control Commercial.Legal Description:Plan 9521030; Area 6The purpose of this District is to provide Council with decision-making

powers for the development of commercial lands that are inappropriate for control through traditional land use districts.

Asking Price: Market

### **AERIAL**

Site Size:



## **OFFERING PROCESS**

## **ENVIRONMENTAL STATUS**

The Vendor has conducted on-site environmental work. Upon prospective purchasers executing a Confidentiality Agreement, the Vendor will provide access to a "Confidential Data Room", which will contain, among other documents, relevant environmental reports and the Vendor's standard form Offer to Purchase (OTP). The information provided in the Data Room is for information only, and the Vendor makes no warranties or representations regarding the accuracy of the information. Accordingly, the Purchaser will be encouraged to review these reports and the OTP (including the schedules attached to the OTP) prior to submitting a Letter of Intent. The property will be sold as an "as is, where is" basis. The Vendor will not be completing any furth