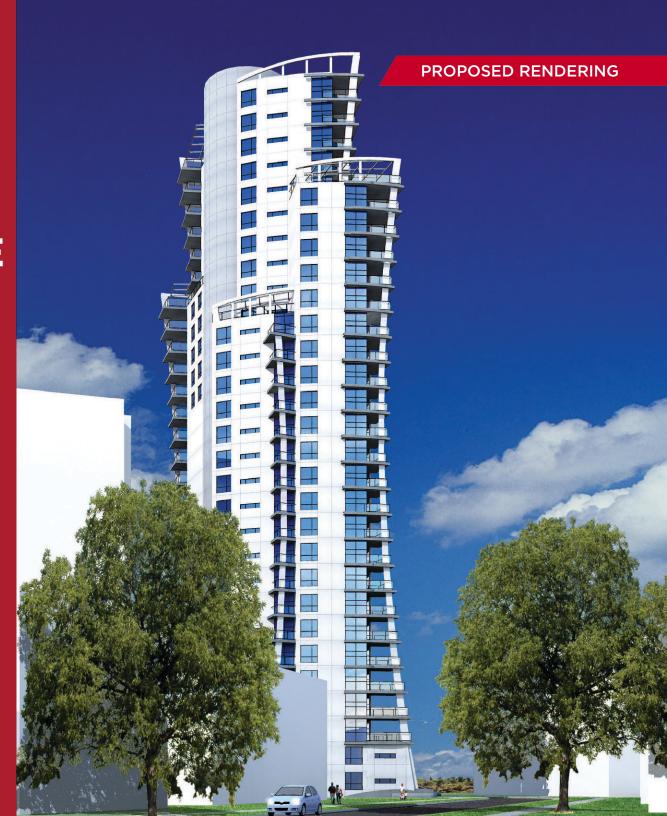

## JASPER AVENUE MULTI-FAMILY

DEVELOPMENT LANDS

8224 & 8228 Jasper Avenue, Edmonton, AB

**Max McPeak** 

Associate 780 700 5038 max.mcpeak@cwedm.com **Doug Rae**Partner

Partner
780 429 9397
doug.rae@cwedm.com

## PROPERTY DETAILS

MUNICIPAL ADDRESS 8224 & 8228 Jasper Avenue, Edmonton, AB

Legal Description Lot 6 & 7, Block 1, Plan RN61

PROPERTY SIZE Lot 6: 7,499 SF Lot 7: 7,360 SF

Total: 14,859 SF (0.34 Acres)

ZONING

Site Specific Development Control Provision (DC2 (750))

NEIGHBOURHOOD Cromdale

**PROPERTY TAX** \$11,828.73 (2023)

**SALE PRICE** \$2,350,000.00

PLAN IN EFFECT Stadium Station ARP

OVERLAYS
Mature Neighbourhood Overlay