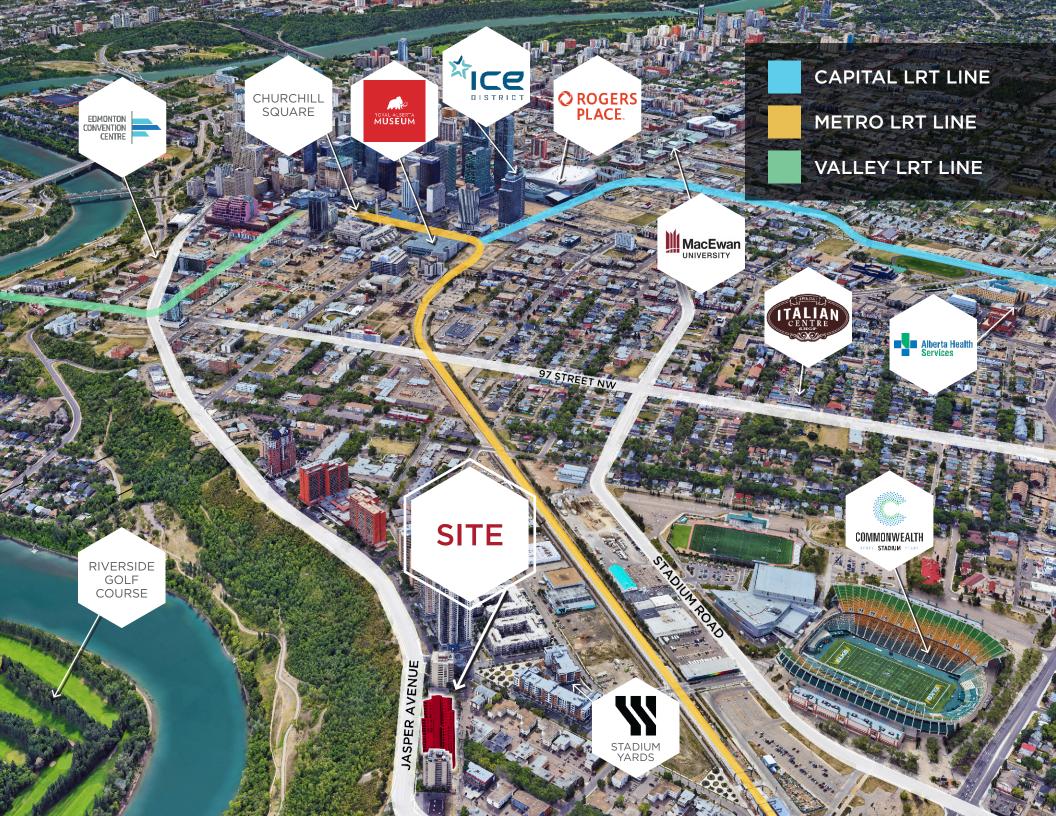

## JASPER AVENUE MULTI-FAMILY

DEVELOPMENT LANDS

8224 & 8228 Jasper Avenue, Edmonton, AB

**Max McPeak** 

Associate 780 700 5038 max.mcpeak@cwedm.com **Doug Rae**Partner

Partner
780 429 9397
doug.rae@cwedm.com

## PROPERTY DETAILS

MUNICIPAL ADDRESS 8224 & 8228 Jasper Avenue, Edmonton, AB

Legal Description Lot 6 & 7, Block 1, Plan RN61

PROPERTY SIZE Lot 6: 7,499 SF Lot 7: 7,360 SF

Total: 14,859 SF (0.34 Acres)

ZONING

Site Specific Development Control Provision (DC2 (750))

NEIGHBOURHOOD Cromdale

**PROPERTY TAX** \$11,828.73 (2023)

**SALE PRICE** \$2,350,000.00

PLAN IN EFFECT Stadium Station ARP

OVERLAYS
Mature Neighbourhood Overlay