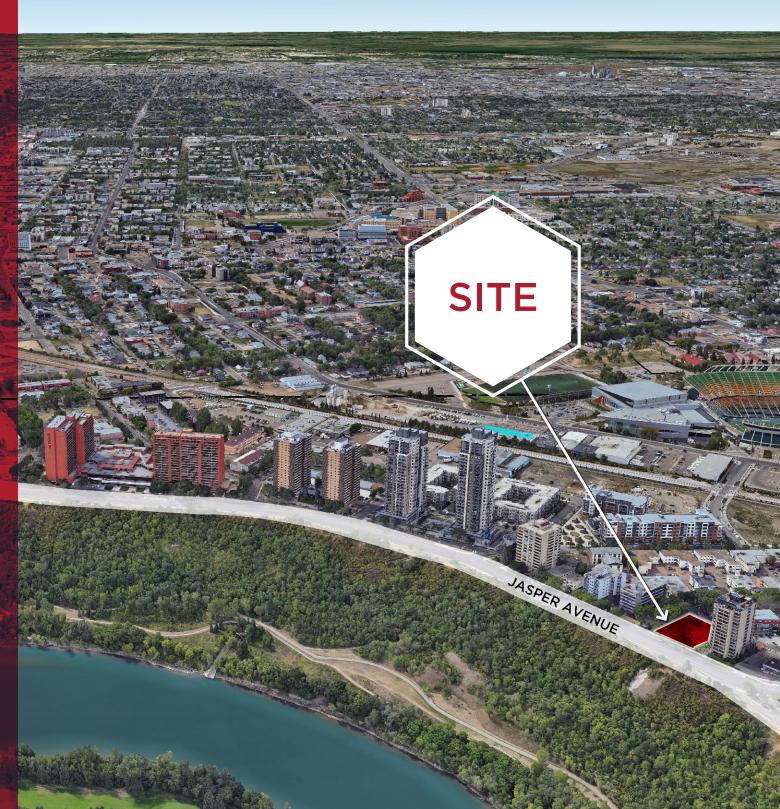

## JASPER AVENUE MULTI-FAMILY

DEVELOPMENT LANDS

8224 & 8228 Jasper Avenue, Edmonton, AB

**Max McPeak** 

Associate 780 700 5038 max.mcpeak@cwedm.com **Doug Rae**Partner

Partner
780 429 9397
doug.rae@cwedm.com

## PROPERTY DETAILS

MUNICIPAL ADDRESS 8224 & 8228 Jasper Avenue, Edmonton, AB

Legal Description Lot 6 & 7, Block 1, Plan RN61

PROPERTY SIZE Lot 6: 7,499 SF Lot 7: 7,360 SF

Total: 14,859 SF (0.34 Acres)

ZONING

Site Specific Development Control Provision (DC2 (750))

NEIGHBOURHOOD Cromdale

**PROPERTY TAX** \$11,828.73 (2023)

**SALE PRICE** \$2,350,000.00

PLAN IN EFFECT Stadium Station ARP

OVERLAYS
Mature Neighbourhood Overlay