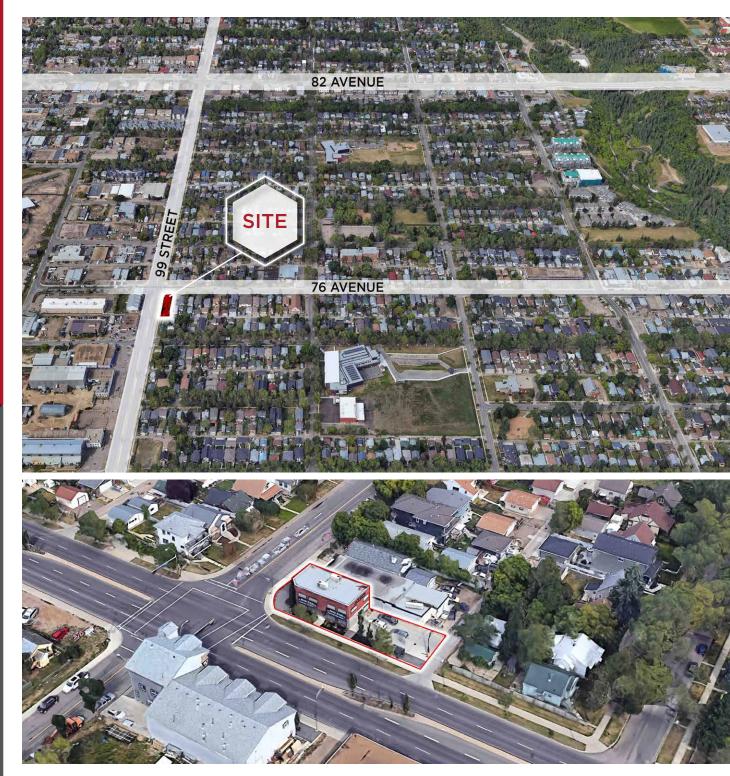

#### AERIAL

# PURCHASE, LEASE OR SALE-LEASE BACK OPPORTUNITIES PROPERTY HIGHLIGHTS

- Located in Ritchie Neighbourhood.
- Proximity to surrounding residences, and prominent retail corridor Whyte Avenue.
- Constructed in 2014 with newly completed interior finishings.
- Concrete parking at south of building and available street parking.
- Two floors of ±1,641 SF each.
- Separate stairwell/access door to fully developed second floor.
- High exposure property, 99th Street exhibits ±28,400 Vehicles Per Day.
- Flexible opportunities to Purchase, Tenant or Purchase with holding income structuring a sale leaseback.
- Sale Price: \$1,300,000.00.
- Lease Rate: Market.

| Neighbourhood: | Ritchie   |
|----------------|-----------|
| Building Size: | ±3,282 SF |
| Built:         | 2014      |
| Lot Area:      | ±4,260 SF |