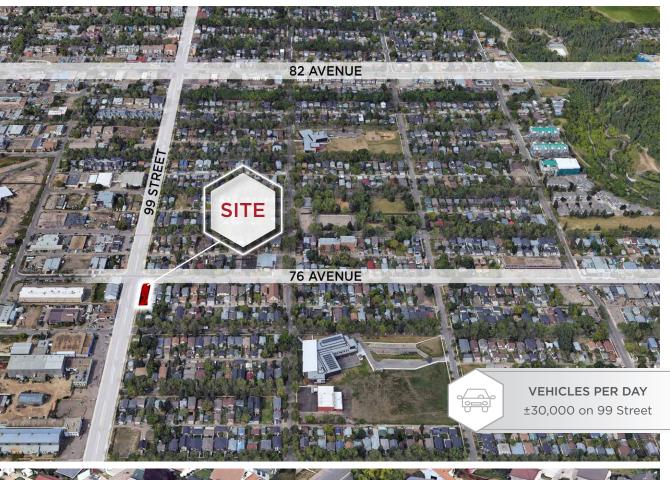

ption: Lot Zoning: CN Cor | 7525 99 Street NW,<br>Edmonton, AB                  | Neighbourhood:       | Ritchie     |
|---------------------------------------|-----------------------------------------------------|----------------------|-------------|
|                                       |                                                     | Building Size:       | ±3,282 SF   |
|                                       | Lot 2, Block 1, Plan 2239X                          | Built:               | 2014        |
|                                       | CNC-Neighbourhood<br>Convenience Commercial<br>Zone | Lot Area:            | ±4,260 SF   |
|                                       |                                                     | Property Tax (2024): | \$15,806.88 |

## **AERIAL**





# **PROPERTY PHOTOS**













lan Stuart
Associate
780 242 9992
ian.stuart@cwedm.com

Nick Mytopher
Associate
587 597 5475
nick.mytopher@cwedm.com