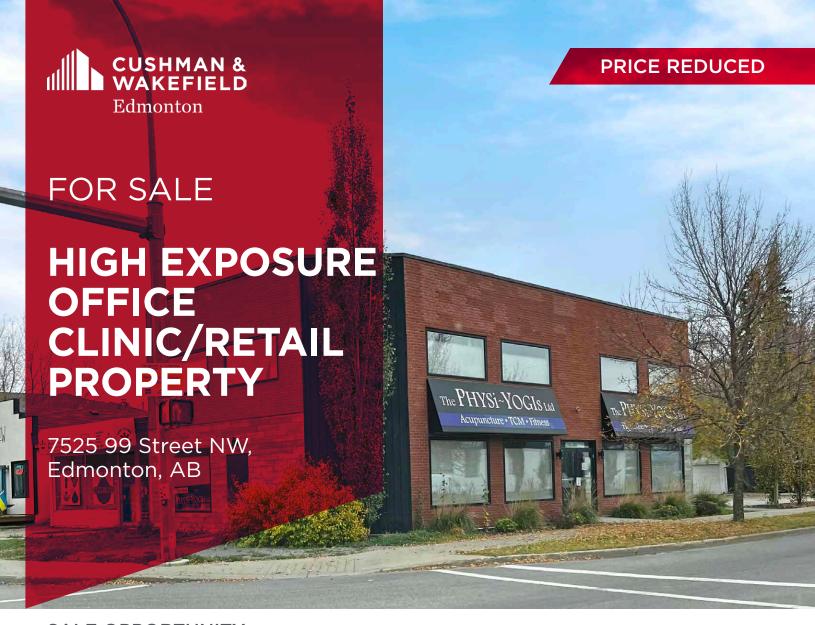

#### SALE OPPORTUNITY

#### PROPERTY HIGHLIGHTS

- Located in Ritchie Neighbourhood.
- · Proximity to surrounding residences, and prominent retail corridor Whyte Avenue.
- Constructed in 2014 with newly completed interior finishings.
- Concrete parking at south of building and available street parking.
- Two floors of ±1,641 SF each.
- Separate stairwell/access door to developed second floor.
- High exposure property, 99th Street exhibits ±28,400 Vehicles Per Day.
- Owner occupier opportunity or potential for sale leaseback.
- Sale Price: \$1,200,000.00