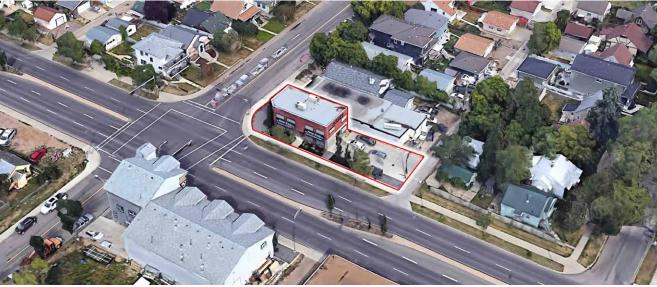

ion: Lot Zoning: CN Cor | 7525 99 Street NW,<br>Edmonton, AB                  | Neighbourhood:       | Ritchie     |
|---------------------------------------|-----------------------------------------------------|----------------------|-------------|
|                                       |                                                     | Building Size:       | ±3,282 SF   |
|                                       | Lot 2, Block 1, Plan 2239X                          | Built:               | 2014        |
|                                       | CNC-Neighbourhood<br>Convenience Commercial<br>Zone | Lot Area:            | ±4,260 SF   |
|                                       |                                                     | Property Tax (2024): | \$15,806.88 |

## **AERIAL**





# **PROPERTY PHOTOS**













lan Stuart
Associate
780 242 9992
ian.stuart@cwedm.com

Nick Mytopher
Associate
587 597 5475
nick.mytopher@cwedm.com