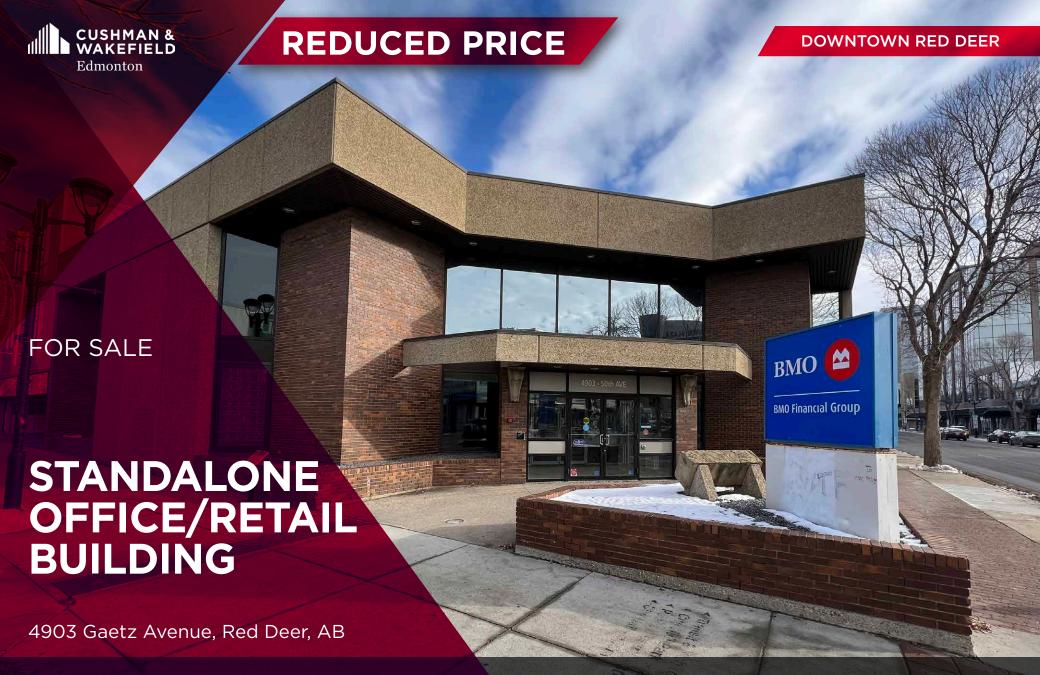

# THE OPPORTUNITY

- Prominent signage
- Vacant stand-alone building
- Excellent building with great street appeal
- 9 dedicated parking stalls on site
- Street parking available
- Existing improvements in place

## **MUNICIPAL ADDRESS:** 4903 Gaetz Avenue

4903 Gaetz Avenue Red Deer, AB

**LEGAL DESCRIPTION**PLAN H, BLOCK 18, LOT 1-4

## **BUILDING SIZE**

MAIN FLOOR ±6,324 SF SECOND FLOOR ±4,691 SF BASEMENT ±6,324 SF TOTAL ±17,339 SF

> SITE AREA ±11.493 SF

PROPERTY TAX (2023) \$39,320.21

Assessed Value \$2,029,200.00

**SALE PRICE** \$1,250,000.00 \$1,095,000.00