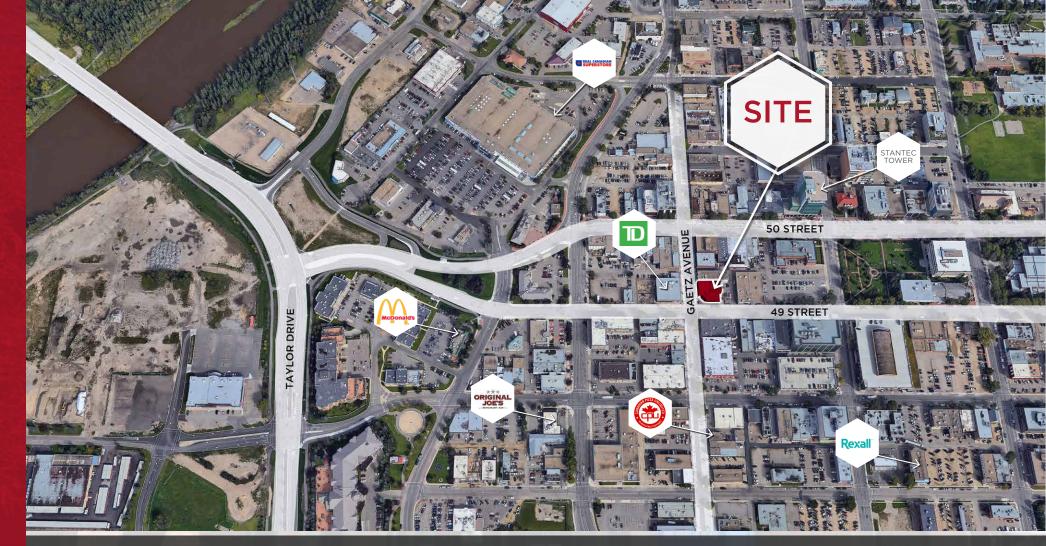

## **MUNICIPAL ADDRESS:** 4903 Gaetz Avenue

4903 Gaetz Avenue Red Deer, AB

**LEGAL DESCRIPTION**PLAN H, BLOCK 18, LOT 1-4

#### **VEHICLES PER DAY**

17,850 on Gaetz Avenue in front of property