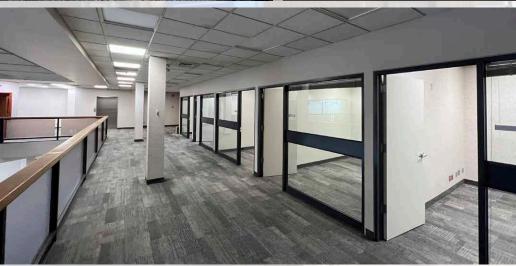

## **BUILDING DETAILS**

Open Concept 20 Private Offices Board Room Elevator (not in service) Lunch Room Multiple Storage Rooms Two Safes

## **BUILDING SIZE**

MAIN FLOOR ±6,324 SF SECOND FLOOR ±4,691 SF BASEMENT ±6,324 SF TOTAL ±17,339 SF

> SITE AREA ±11.493 SF

PROPERTY TAX (2023) \$39,320.21

Assessed Value \$2,029,200.00

**SALE PRICE** \$1,250,000.00 \$1,095,000.00