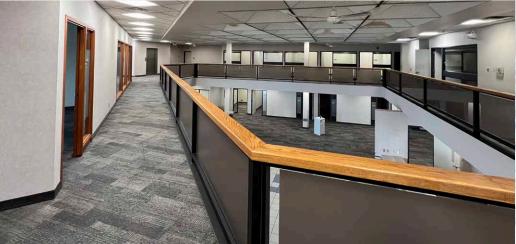

## **BUILDING DETAILS**

Open Concept 20 Private Offices Board Room Elevator (not in service) Lunch Room Multiple Storage Rooms Two Safes

## **BUILDING SIZE**

MAIN FLOOR ±6,324 SF SECOND FLOOR ±4,691 SF BASEMENT ±6,324 SF TOTAL ±17,339 SF

> SITE AREA ±11.493 SF

PROPERTY TAX (2023) \$39,320.21

Assessed Value \$2,029,200.00

**SALE PRICE** \$1,250,000.00 \$1,095,000.00