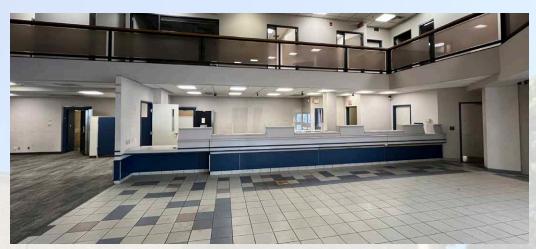

## **BUILDING DETAILS**

Open Concept 20 Private Offices Board Room Elevator (not in service) Lunch Room Multiple Storage Rooms Two Safes

## **BUILDING SIZE**

MAIN FLOOR ±6,324 SF SECOND FLOOR ±4,691 SF BASEMENT ±6,324 SF TOTAL ±17,339 SF

> SITE AREA ±11.493 SF

PROPERTY TAX (2023) \$39,320.21

Assessed Value \$2,029,200.00

**SALE PRICE** \$1,250,000.00 \$1,095,000.00