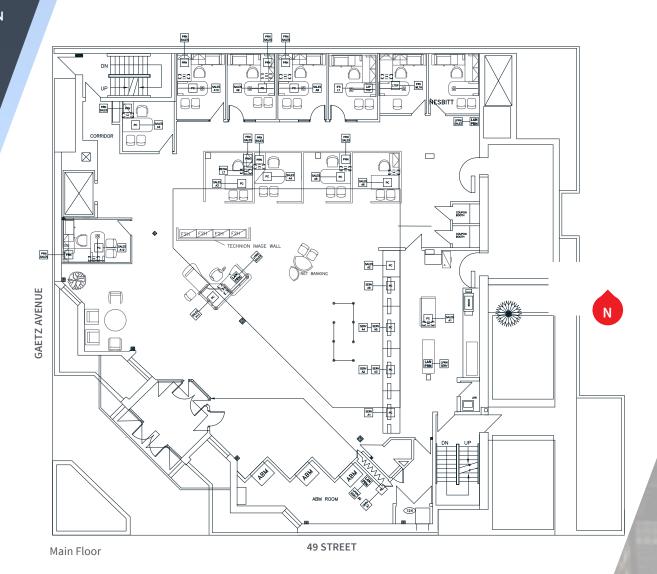

## **BUILDING DETAILS**

Open Concept 20 Private Offices Board Room Elevator (not in service) Lunch Room Multiple Storage Rooms Two Safes

## **BUILDING SIZE**

MAIN FLOOR ±6,324 SF SECOND FLOOR ±4,691 SF BASEMENT ±6,324 SF TOTAL ±17,339 SF

> SITE AREA ±11.493 SF

PROPERTY TAX (2023) \$39,320.21

Assessed Value \$2,029,200.00

**SALE PRICE** \$1,250,000.00 \$1,095,000.00