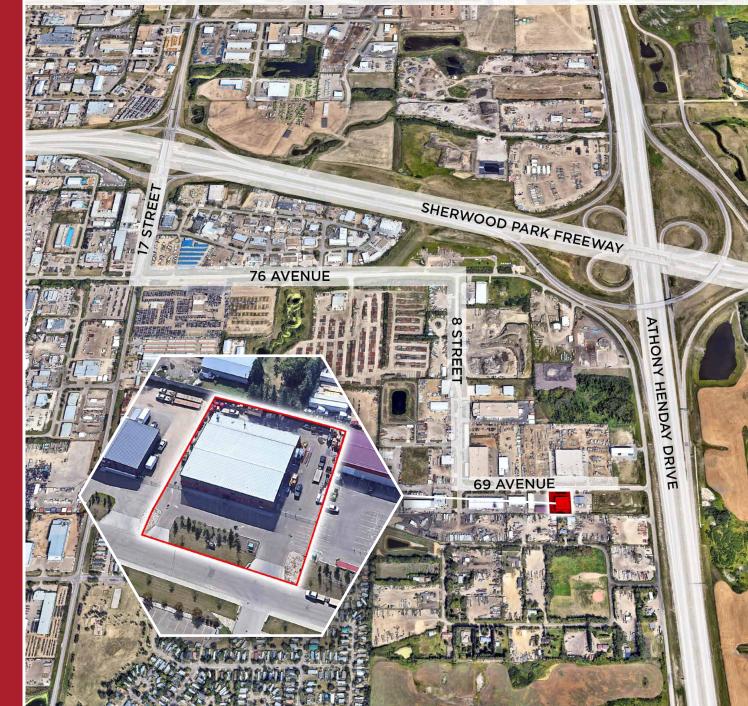

vy power distributed throughout
- Built in 2013



#### **PROPERTY DETAILS**

MUNICIPAL ADDRESS 403 69 Ave NW, Edmonton, AB

LEGAL DESCRIPTION Lot 17B, Block 2, Plan 1221158

**ZONING** BE - Business Employment

**NEIGHBOURHOOD** Maple Ridge Industrial

BUILDING SIZE 1,784 SF 2nd Floor Mezz 1,784 SF Main floor Office 12,016 SF Main Floor Shop 15,584 SF Total Area

YEAR BUILT 2013

**PARKING AREA** 30 Parking Stalls

**DESCRIPTION** Freestanding warehouse & office industrial facility

SITE SIZE

1.01 Acres

POWER

400 Amp, 600 Volt, 3 Phase - to be confirmed by tenantt

HEATING OH Heating Units

**CONSTRUCTION** Concrete block

LOADING (6) OH Grade

**CLEAR HEIGHT** 22', 20' underhook

**PROPERTY TAX** \$65,048.22

LEASE RATE \$15.00 Per SF

**SALE PRICE** \$3,400,000

### **AERIAL VIEW**



### **FLOOR PLAN**





Patrick Livingston Senior Associate <u>780 655 7167</u> patrick.livingston@cwedm.com Zeshan Qureshi CPA, CA Partner <u>780 238 4576</u> zeshan.gureshi@cwedm.com Mark Bowman Associate <u>780 702 4256</u> mark.bowman@cwedm.com

Cushman & Wakefield Edmonton is independently owned and operated / A Member of the Cushman & Wakefield Alliance. No warranty or representation express or implied is made to the accuracy or completeness of the information contained herein, and same is submitted subject to errors, omissions, change of price, rental or other conditions, withdrawal without notice, and to any special listing conditions imposed by the property owner(s). As applicable, we make no representation as to the condition of the property for properties in question. March 19