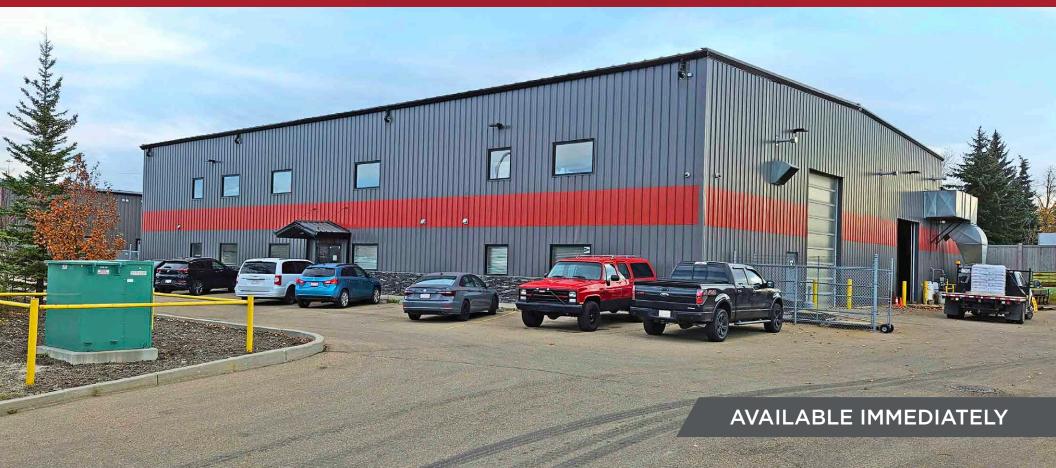

## FOR SALE/LEASE FREESTANDING OFFICE WAREHOUSE BUILDING & YARD 403 69 Ave NW, Edmonton, AB

13,800 SF ON 1.01 ACRES

CUSHMAN & WAKEFIELD Edmonton Suite 2700, TD Tower 10088 - 102 Avenue Edmonton, AB T5J 2Z1 www.cwedm.com

# THE OPPORTUNITY

- Rare fully loaded fabrication shop in SE Edmonton
- Fully paved parking area and fenced yard
- (2) 5 Ton OH bridge cranes with 125' span; 20' underhook height
- Paint and blast booth ready
- Make-up air and heavy power distributed throughout
- Built in 2013

#### **PROPERTY DETAILS**

MUNICIPAL ADDRESS 403 69 Ave NW, Edmonton, AB

LEGAL DESCRIPTION Lot 17B, Block 2, Plan 1221158

**ZONING** BE - Business Employment

**NEIGHBOURHOOD** Maple Ridge Industrial

BUILDING SIZE 1,784 SF 2nd Floor Mezz 1,784 SF Main floor Office 12,016 SF Main Floor Shop 15,584 SF Total Area