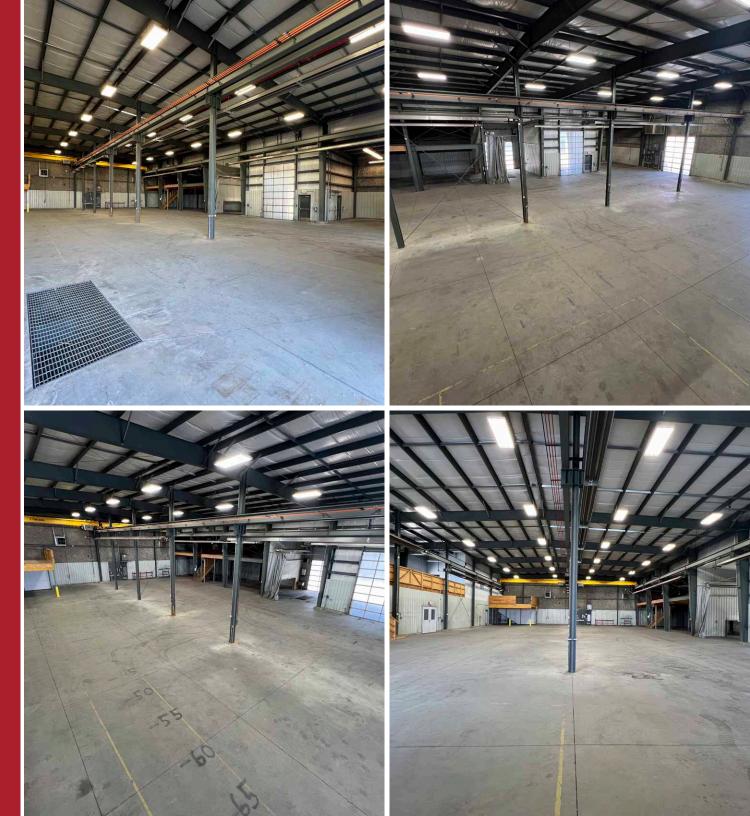

# THE OPPORTUNITY

- Rare fully loaded fabrication shop in SE Edmonton
- Fully paved parking area and fenced yard
- (2) 5 Ton OH bridge cranes with 125' span; 20' underhook height
- Paint and blast booth ready
- Make-up air and heavy power distributed throughout
- Built in 2013

**CONSTRUCTION** Concrete block

LOADING (6) OH Grade

**CLEAR HEIGHT** 22', 20' underhook

**PROPERTY TAX** \$65,048.22

LEASE RATE \$15.00 Per SF

**SALE PRICE** \$3,400,000