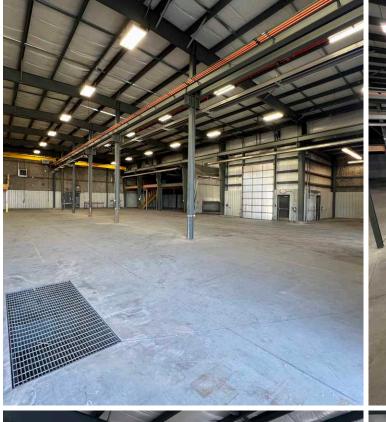

## THE OPPORTUNITY

- Rare fully loaded fabrication shop in SE Edmonton
- Fully paved parking area and fenced yard
- (2) 5 Ton OH bridge cranes with 125' span; 20' underhook height
- Paint and blast booth ready
- Make-up air and heavy power distributed throughout
- Built in 2013

1,784 SF 2nd Floor Mezz 1,784 SF Main floor Office 12,016 SF Main Floor Shop 15,584 SF Total Area

YEAR BUILT 2013

**PARKING AREA** 30 Parking Stalls

**DESCRIPTION** 

Freestanding warehouse & office industrial facility

SITE SIZE 1.01 Acres

**POWER** 

400 Amp, 600 Volt, 3 Phase - to be confirmed by tenant

**HEATING** 

**OH Heating Units** 

**CONSTRUCTION** Concrete block

**LOADING** (6) OH Grade

**CLEAR HEIGHT** 22', 20' underhook