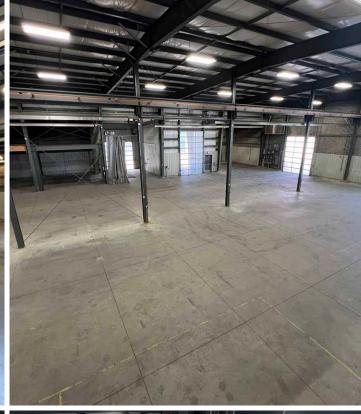

## THE OPPORTUNITY

- Rare fully loaded fabrication shop in SE Edmonton
- Fully paved parking area and fenced yard
- (2) 5 Ton OH bridge cranes with 125' span; 20' underhook height
- Paint and blast booth ready
- Make-up air and heavy power distributed throughout
- Built in 2013

1,784 SF 2nd Floor Mezz 1,784 SF Main floor Office 12,016 SF Main Floor Shop 15,584 SF Total Area

YEAR BUILT 2013

**PARKING AREA** 30 Parking Stalls

**DESCRIPTION** 

Freestanding warehouse & office industrial facility

SITE SIZE 1.01 Acres

**POWER** 

400 Amp, 600 Volt, 3 Phase - to be confirmed by tenant

**HEATING** 

**OH Heating Units** 

**CONSTRUCTION** Concrete block

**LOADING** (6) OH Grade

**CLEAR HEIGHT** 22', 20' underhook