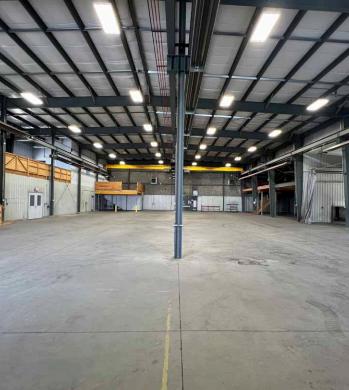

## THE OPPORTUNITY

- Rare fully loaded fabrication shop in SE Edmonton
- Fully paved parking area and fenced yard
- (2) 5 Ton OH bridge cranes with 125' span; 20' underhook height
- Paint and blast booth ready
- Make-up air and heavy power distributed throughout
- Built in 2013

1,784 SF 2nd Floor Mezz 1,784 SF Main floor Office 12,016 SF Main Floor Shop 15,584 SF Total Area

YEAR BUILT 2013

**PARKING AREA** 30 Parking Stalls

**DESCRIPTION** 

Freestanding warehouse & office industrial facility

SITE SIZE 1.01 Acres

**POWER** 

400 Amp, 600 Volt, 3 Phase - to be confirmed by tenant

**HEATING** 

**OH Heating Units** 

**CONSTRUCTION** Concrete block

**LOADING** (6) OH Grade

**CLEAR HEIGHT** 22', 20' underhook