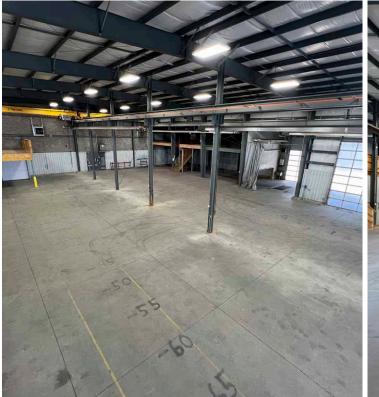

## THE OPPORTUNITY

- Rare fully loaded fabrication shop in SE Edmonton
- Fully paved parking area and fenced yard
- (2) 5 Ton OH bridge cranes with 125' span; 20' underhook height
- Paint and blast booth ready
- Make-up air and heavy power distributed throughout
- Built in 2013

1,784 SF 2nd Floor Mezz 1,784 SF Main floor Office 12,016 SF Main Floor Shop 15,584 SF Total Area

YEAR BUILT 2013

**PARKING AREA** 30 Parking Stalls

**DESCRIPTION** 

Freestanding warehouse & office industrial facility

SITE SIZE 1.01 Acres

**POWER** 

400 Amp, 600 Volt, 3 Phase - to be confirmed by tenant

**HEATING** 

**OH Heating Units** 

**CONSTRUCTION** Concrete block

**LOADING** (6) OH Grade

**CLEAR HEIGHT** 22', 20' underhook