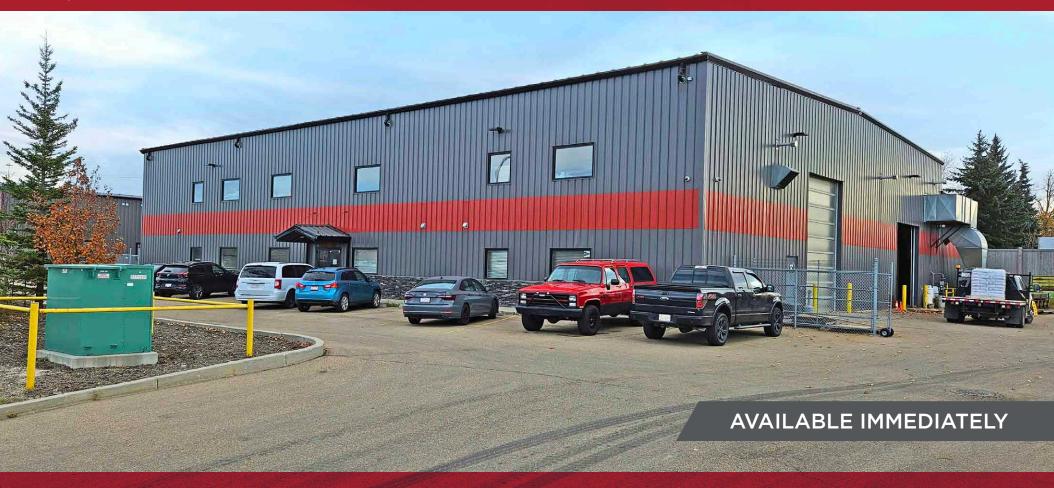

## FOR SALE/LEASE FREESTANDING OFFICE WAREHOUSE BUILDING & YARD 403 69 Ave NW, Edmonton, AB

13,800 SF ON 1.01 ACRES

**CUSHMAN & WAKEFIELD** Edmonton Suite 2700, TD Tower 10088 - 102 Avenue Edmonton, AB T5J 2Z1 www.cwedm.com

## THE OPPORTUNITY

- Rare fully loaded fabrication shop in SE Edmonton
- Fully paved parking area and fenced yard
- (2) 5 Ton OH bridge cranes with 125' span; 20' underhook height
- Paint and blast booth ready
- Make-up air and heavy power distributed throughout
- Built in 2013

## **PROPERTY DETAILS**

MUNICIPAL ADDRESS 403 69 Ave NW, Edmonton, AB

**LEGAL DESCRIPTION**Lot 17B, Block 2, Plan 1221158

ZONING

BE - Business Employment

**NEIGHBOURHOOD**Maple Ridge Industrial

**BUILDING SIZE** 

1,784 SF 2nd Floor Mezz 1,784 SF Main floor Office 12,016 SF Main Floor Shop 15,584 SF Total Area

YEAR BUILT 2013

**PARKING AREA** 30 Parking Stalls

**DESCRIPTION** 

Freestanding warehouse & office industrial facility

SITE SIZE 1.01 Acres

**POWER** 

400 Amp, 600 Volt, 3 Phase - to be confirmed by tenant

**HEATING** 

**OH Heating Units** 

**CONSTRUCTION** Concrete block

**LOADING** (6) OH Grade

**CLEAR HEIGHT** 22', 20' underhook