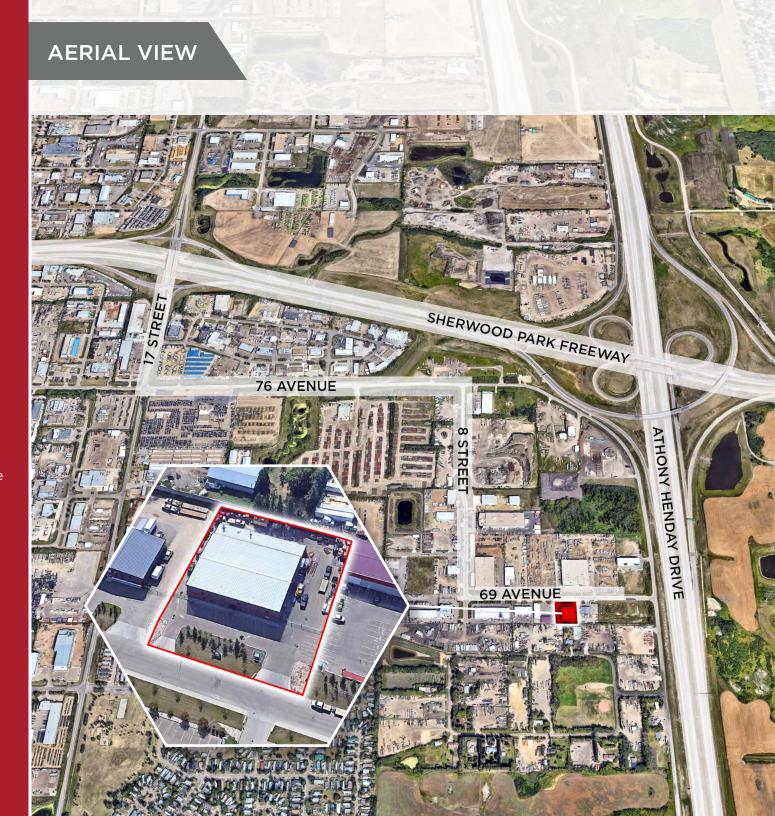

## FOR SALE/LEASE FREESTANDING OFFICE WAREHOUSE BUILDING & YARD 403 69 Ave NW, Edmonton, AB

13,800 SF ON 1.01 ACRES

**CUSHMAN & WAKEFIELD** Edmonton Suite 2700, TD Tower 10088 - 102 Avenue Edmonton, AB T5J 2Z1 www.cwedm.com

## **PROPERTY DETAILS**

MUNICIPAL ADDRESS 403 69 Ave NW, Edmonton, AB

**LEGAL DESCRIPTION**Lot 17B, Block 2, Plan 1221158

ZONING

BE - Business Employment

**NEIGHBOURHOOD**Maple Ridge Industrial

**BUILDING SIZE** 